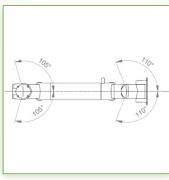

## **Technical specifications:**

- \* Integrated cable channel
- \* Equipotential bonding
- \* Optional mounting on worktop or floor or ceiling column, several Heights are available: (300 mm - 500 mm - 1500 mm - 2000 mm) These columns can be easily cut to the desired size. All cables also pass through the Column. (See Option below)
- \* This PH Horizontal 300 mm gas spring arm simply slips into the column and then adjusts to the desired height and fixed. It has a safety height adjustment stop button, which allows the arm to remain in the chosen position.\* Installation specific to the high position (PH)
- \* The head of this arm complies with the screen mounting standard: VESA MIS-D 75 mm and 100 mm.
- \* Compatible with screens whose weight does not exceed 5-11 Kg.
- \* Touch screen stability. \* Screen tilt: 50° down and 100° up
- \* Screen rotation: 110° right, 110° left.
- \* Arm rotation: 105° to the right, 105° to the left.
- \* Height adjustment: 45° down, 45° up \* Total length 576 mm
- \* Compatible with multimedia terminals (TMM)
- \* Colour RAL 7024 (Graphite grey) and White \* Warranty: 5 years \* All our medical arms are in conformity: