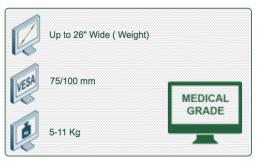

Part Number: 991.530-2—Presentation PH Medical Monitor Arm (High Position) height adjustable 300 mm, column mount

Display Compatibility: 26" Wide (Weight) Supported Weight: 5-11 Kg VESA standard: 75 / 100 mm

## **Technical specifications:**

- \* Integrated cable channel
- \* Equipotential bonding
- \* Optional mounting on worktop or floor or ceiling column, several Heights are available: (300 mm - 500 mm - 1500 mm - 2000 mm) These columns can be easily cut to the desired size. All cables also pass through the Column. (See Option below)
- \* This PH Horizontal 300 mm gas spring arm simply slips into the column and then adjusts to the desired height and fixed. It has a safety height adjustment stop button, which allows the arm to remain in the chosen position.\* Installation specific to the high position (PH)
- \* The head of this arm complies with the screen mounting standard: VESA MIS-D 75 mm and 100 mm.
- \* Compatible with screens whose weight does not exceed 5-11 Kg.
- \* Touch screen stability. \* Screen tilt: 50° down and 100° up
- \* Screen rotation: 110° right, 110° left.
- \* Arm rotation: 105° to the right, 105° to the left.
- \* Height adjustment: 45° down, 45° up \* Total length 576 mm
- \* Compatible with multimedia terminals (TMM)
- \* Colour RAL 7024 (Graphite grey) and White \* Warranty: 5 years \* All our medical arms are in conformity: