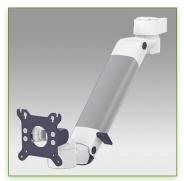

## PH Medical Monitor Arm (High Position) height adjustable 300 mm, column mount

This PH (High Position) Horizontal Medical Arm 300 mm with gas spring height adjustment allows the LCD screen to be perfectly fixed, oriented and adjusted. It is coated with an anti-microbial agent offering hygiene and cleaning down to the last detail. Its modern design has been specially designed for healthcare environments.

## **Technical specifications:**

- \* Integrated cable channel
- \* Equipotential bonding
- \* Optional mounting on worktop or floor or ceiling column, several Heights are available: (300 mm - 500 mm - 1500 mm - 2000 mm) These columns can be easily cut to the desired size. All cables also pass through the Column. (See Option below)
- \* This PH Horizontal 300 mm gas spring arm simply slips into the column and then adjusts to the desired height and fixed. It has a safety height adjustment stop button, which allows the arm to remain in the chosen position.\* Installation specific to the high position (PH)
- \* The head of this arm complies with the screen mounting standard: VESA MIS-D 75 mm and 100 mm.
- \* Compatible with screens whose weight does not exceed 5-11 Kg.
- \* Touch screen stability. \* Screen tilt: 50° down and 100° up
- \* Screen rotation: 110° right, 110° left.
- \* Arm rotation: 105° to the right, 105° to the left.
- \* Height adjustment: 45° down, 45° up \* Total length 576 mm
- \* Compatible with multimedia terminals (TMM)
- \* Colour RAL 7024 (Graphite grey) and White \* Warranty: 5 years \* All our medical arms are in conformity: