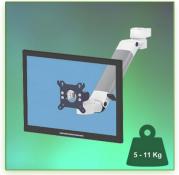

Part Number: 991.530-2—Presentation PH Medical Monitor Arm (High Position) height adjustable 300 mm, column mount

Display Compatibility: 26" Wide (Weight) Supported Weight: 5-11 Kg VESA standard: 75 / 100 mm

## PH Medical Monitor Arm (High Position) height adjustable 300 mm, column mount

This PH (High Position) Horizontal Medical Arm 300 mm with gas spring height adjustment allows the LCD screen to be perfectly fixed, oriented and adjusted. It is coated with an anti-microbial agent offering hygiene and cleaning down to the last detail. Its modern design has been specially designed for healthcare environments.

## **Technical specifications:**

- \* Integrated cable channel
- \* Equipotential bonding
- \* Optional mounting on worktop or floor or ceiling column, several Heights are available: (300 mm - 500 mm - 1500 mm - 2000 mm) These columns can be easily cut to the desired size. All cables also pass through the Column. (See Option below)
- \* This PH Horizontal 300 mm gas spring arm simply slips into the column and then adjusts to the desired height and fixed. It has a safety height adjustment stop button, which allows the arm to remain in the chosen position.\* Installation specific to the high position (PH)
- \* The head of this arm complies with the screen mounting standard: VESA MIS-D 75 mm and 100 mm.
- \* Compatible with screens whose weight does not exceed 5-11 Kg.
- \* Touch screen stability. \* Screen tilt: 50° down and 100° up
- \* Screen rotation: 110° right, 110° left.
- \* Arm rotation: 105° to the right, 105° to the left.
- \* Height adjustment: 45° down, 45° up \* Total length 576 mm
- \* Compatible with multimedia terminals (TMM)
- \* Colour RAL 7024 (Graphite grey) and White \* Warranty: 5 years \* All our medical arms are in conformity: