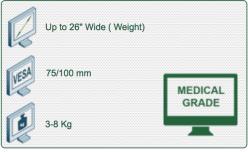

Part Number: 991.530-1— Presentation PH Medical Monitor Arm (High Position) height adjustable 300 mm, column mount

Display Compatibility: 26" Wide ( Weight) Supported Weight: 3-8 Kg VESA standard: 75 / 100 mm

## **Technical specifications:**

- \* Integrated cable channel
- \* Equipotential bonding
- \* Optional mounting on worktop or floor or ceiling column, several Heights are available: ( 300 mm 500 mm 1500 mm 2000 mm ) These columns can be easily cut to the desired size. All cables also pass through the Column. (See Option below)
- \* This PH Horizontal 300 mm gas spring arm simply slips into the column and then adjusts to the desired height and fixed. It has a safety height adjustment stop button, which allows the arm to remain in the chosen position.\* Installation specific to the high position (PH)
- \* The head of this arm complies with the screen mounting standard: VESA MIS-D 75 mm and 100 mm.
- \* Compatible with screens whose weight does not exceed 3-8 Kg.
- \* Touch screen stability. \* Screen tilt: 50° down and 100° up
- \* Screen rotation: 110° right, 110° left.
- \* Arm rotation: 105° to the right, 105° to the left.
- \* Height adjustment: 45° down, 45° up \* Total length 576 mm
- \* Compatible with multimedia terminals (TMM)
- \* Colour RAL 7024 (Graphite grey) and White \* Warranty: 5 years \* All our medical arms are in conformity: