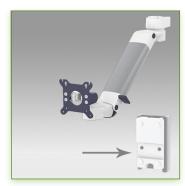

## **Technical specifications:**

- \* Integrated cable channel
- \* Equipotential bonding
- \* Optional mounting on worktop or floor or ceiling column, several Heights are available: ( 300 mm 500 mm 1500 mm 2000 mm ) These columns can be easily cut to the desired size. All cables also pass through the Column. (See Option below)
- \* This PH Horizontal 300 mm gas spring arm simply slips into the column and then adjusts to the desired height and fixed. It has a safety height adjustment stop button, which allows the arm to remain in the chosen position.\* Installation specific to the high position (PH)
- \* The head of this arm complies with the screen mounting standard: VESA MIS-D 75 mm and 100 mm.
- \* Compatible with screens whose weight does not exceed 3-8 Kg.
- \* Touch screen stability. \* Screen tilt: 50° down and 100° up
- \* Screen rotation: 110° right, 110° left.
- \* Arm rotation: 105° to the right, 105° to the left.
- \* Height adjustment: 45° down, 45° up \* Total length 576 mm
- \* Compatible with multimedia terminals (TMM)
- \* Colour RAL 7024 (Graphite grey) and White \* Warranty: 5 years \* All our medical arms are in conformity:

CE, ROHS, Medical Grade, Regulations MDD 93/42 ECC.

Note: This arm can also be installed on one of our medical columns or trolleys.