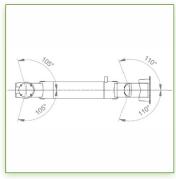

## **Technical specifications:**

- \* Integrated cable channel
- \* Equipotential bonding
- \* Optional mounting on worktop or floor or ceiling column, several Heights are available: ( 300 mm 500 mm 1500 mm 2000 mm ) These columns can be easily cut to the desired size. All cables also pass through the Column. (See Option below)
- \* This PH Horizontal 300 mm gas spring arm simply slips into the column and then adjusts to the desired height and fixed. It has a safety height adjustment stop button, which allows the arm to remain in the chosen position.\* Installation specific to the high position (PH)
- \* The head of this arm complies with the screen mounting standard: VESA MIS-D 75 mm and 100 mm.
- \* Compatible with screens whose weight does not exceed 3-8 Kg.
- \* Touch screen stability. \* Screen tilt: 50° down and 100° up
- \* Screen rotation: 110° right, 110° left.
- \* Arm rotation: 105° to the right, 105° to the left.
- \* Height adjustment: 45° down, 45° up \* Total length 576 mm
- \* Compatible with multimedia terminals (TMM)
- \* Colour RAL 7024 (Graphite grey) and White \* Warranty: 5 years \* All our medical arms are in conformity: