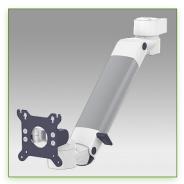

## PH Medical Monitor Arm (High Position) height adjustable 300 mm, column mount

This PH (High Position) Horizontal Medical Arm 300 mm with gas spring height adjustment allows the LCD screen to be perfectly fixed, oriented and adjusted. It is coated with an anti-microbial agent offering hygiene and cleaning down to the last detail. Its modern design has been specially designed for healthcare environments.

## **Technical specifications:**

- \* Integrated cable channel
- \* Equipotential bonding
- \* Optional mounting on worktop or floor or ceiling column, several Heights are available: ( 300 mm 500 mm 1500 mm 2000 mm ) These columns can be easily cut to the desired size. All cables also pass through the Column. (See Option below)
- \* This PH Horizontal 300 mm gas spring arm simply slips into the column and then adjusts to the desired height and fixed. It has a safety height adjustment stop button, which allows the arm to remain in the chosen position.\* Installation specific to the high position (PH)
- \* The head of this arm complies with the screen mounting standard: VESA MIS-D 75 mm and 100 mm.
- \* Compatible with screens whose weight does not exceed 3-8 Kg.
- \* Touch screen stability. \* Screen tilt: 50° down and 100° up
- \* Screen rotation: 110° right, 110° left.
- \* Arm rotation: 105° to the right, 105° to the left.
- \* Height adjustment: 45° down, 45° up \* Total length 576 mm
- \* Compatible with multimedia terminals (TMM)
- \* Colour RAL 7024 (Graphite grey) and White \* Warranty: 5 years \* All our medical arms are in conformity: