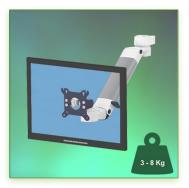

Part Number: 991.530-1— Presentation PH Medical Monitor Arm (High Position) height adjustable 300 mm, column mount

Display Compatibility: 26" Wide ( Weight) Supported Weight: 3-8 Kg VESA standard: 75 / 100 mm

## PH Medical Monitor Arm (High Position) height adjustable 300 mm, column mount

This PH (High Position) Horizontal Medical Arm 300 mm with gas spring height adjustment allows the LCD screen to be perfectly fixed, oriented and adjusted. It is coated with an anti-microbial agent offering hygiene and cleaning down to the last detail. Its modern design has been specially designed for healthcare environments.