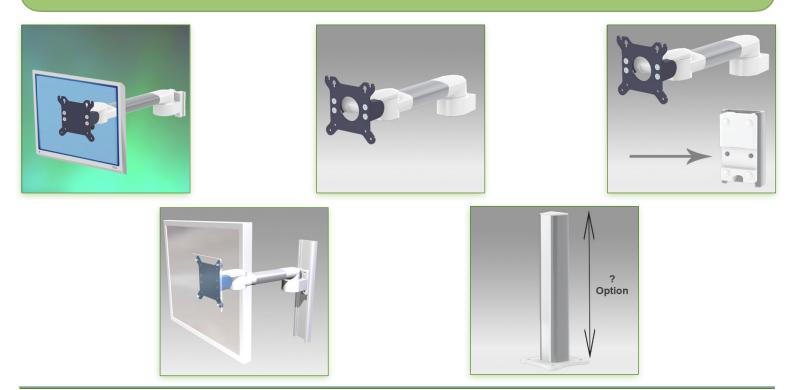

## 240 mm Horizontal Medical Monitor Arm, Column Mount

This 240 mm Horizontal Arm allows the LCD screen to be perfectly fixed, oriented and adjusted. It is coated with an anti-microbial agent offering hygiene and cleaning down to the last detail. Its modern design has been specially designed for healthcare environments.

- \* This 240 mm Horizontal Arm simply slips into the column and then adjust to the desired height and fixed. He doesn't own height adjustment.
- \* The head of this arm complies with the screen mounting standard: VESA MIS-D 75 mm and 100 mm. Rotary head.
- \* Compatible with screens whose weight does not exceed 18 Kg.
- \* Touch screen stability.
- \* Screen tilt: 50° down and 100° up
- \* Screen rotation: 110° right, 110° left.
- \* Arm rotation: 105° to the right, 105° to the left.
- \* Total length 311 mm
- \* Compatible with multimedia terminals (TMM)
- \* Colour RAL 7024 (Graphite grey) and White
- \* All our medical arms are in conformity:
  - CE, ROHS, Medical Grade, Regulations MDD 93/42 ECC. \* Warranty: 5 years