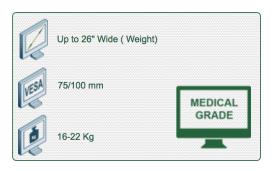

Part Number: 991.114-5— Presentation PH Medical Monitor Arm (High Position) height adjustable 300 + 240 mm, column mount

Display Compatibility: 26" Wide ( Weight) Supported Weight: 13-18 Kg VESA standard: 75 / 100 mm

These columns can be easily cut to the desired size. All cables also pass through the Column. (See Option below)

- \* This PH Horizontal 300 +240 mm gas spring arm simply slips into the column and then adjusts to the desired height and fixed. It has a safety height adjustment stop button, which allows the arm to remain in the chosen position.
- \* Installation specific to the high position (PH)
- \* The head of this arm complies with the screen mounting standard: VESA MIS-D 75 mm and 100 mm. \* Touch screen stability.
- \* Compatible with screens whose weight does not exceed 16-22 Kg.
- \* Screen tilt: 50° down and 100° up \* Screen rotation: 110° right, 110° left.
- \* Arm rotation: 105° to the right, 105° to the left.
- \* Height adjustment: 45° down, 45° up \* Total length 806 mm
- \* Compatible with multimedia terminals (TMM)
- \* Colour RAL 7024 (Graphite grey) and White \* Warranty: 5 years
- \* All our medical arms are in conformity: