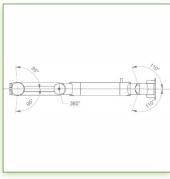

These columns can be easily cut to the desired size. All cables also pass through the Column. (See Option below)

- \* This PH Horizontal 300 +240 mm gas spring arm simply slips into the column and then adjusts to the desired height and fixed. It has a safety height adjustment stop button, which allows the arm to remain in the chosen position.
- \* Installation specific to the high position (PH)
- \* The head of this arm complies with the screen mounting standard: VESA MIS-D 75 mm and 100 mm. \* Touch screen stability.
- \* Compatible with screens whose weight does not exceed 16-22 Kg.
- \* Screen tilt: 50° down and 100° up \* Screen rotation: 110° right, 110° left.
- \* Arm rotation: 105° to the right, 105° to the left.
- \* Height adjustment: 45° down, 45° up \* Total length 806 mm
- \* Compatible with multimedia terminals (TMM)
- \* Colour RAL 7024 (Graphite grey) and White \* Warranty: 5 years
- \* All our medical arms are in conformity: