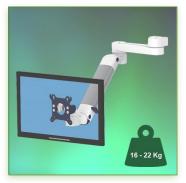

Part Number: 991.114-5— Presentation PH Medical Monitor Arm (High Position) height adjustable 300 + 240 mm, column mount

Display Compatibility: 26" Wide ( Weight) Supported Weight: 13-18 Kg VESA standard: 75 / 100 mm

## PH Medical Monitor Arm (High Position) height adjustable 300 + 240 mm, column mount

This PH (High Position) Horizontal Medical Arm 300 + 240 mm with gas spring height adjustment allows the LCD screen to be perfectly fixed, oriented and adjusted. It is coated with an anti-microbial agent offering hygiene and cleaning down to the last detail. Its modern design has been specially designed for healthcare environments.

These columns can be easily cut to the desired size. All cables also pass through the Column. (See Option below)

- \* This PH Horizontal 300 +240 mm gas spring arm simply slips into the column and then adjusts to the desired height and fixed. It has a safety height adjustment stop button, which allows the arm to remain in the chosen position.
- \* Installation specific to the high position (PH)
- \* The head of this arm complies with the screen mounting standard: VESA MIS-D 75 mm and 100 mm. \* Touch screen stability.
- \* Compatible with screens whose weight does not exceed 16-22 Kg.
- \* Screen tilt: 50° down and 100° up \* Screen rotation: 110° right, 110° left.
- \* Arm rotation: 105° to the right, 105° to the left.
- \* Height adjustment: 45° down, 45° up \* Total length 806 mm
- \* Compatible with multimedia terminals (TMM)
- \* Colour RAL 7024 (Graphite grey) and White \* Warranty: 5 years
- \* All our medical arms are in conformity: