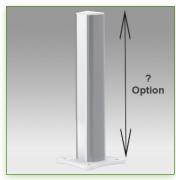

## **Technical specifications:**

- \* Integrated cable channel
- \* Equipotential bonding
- \* Optional mounting on worktop or floor or ceiling column, several Heights are available:

(300 mm - 500 mm - 1500 mm - 2000 mm)

These columns can be easily cut to the desired size. All cables also pass through the Column. (See Option below)

- \* This PH Horizontal 300 +240 mm gas spring arm simply slips into the column and then adjusts to the desired height and fixed. It has a safety height adjustment stop button, which allows the arm to remain in the chosen position.
- \* Installation specific to the high position (PH)
- \* The head of this arm complies with the screen mounting standard: VESA MIS-D 75 mm and 100 mm. \* Touch screen stability.
- \* Compatible with screens whose weight does not exceed 16-22 Kg.
- \* Screen tilt: 50° down and 100° up \* Screen rotation: 110° right, 110° left.
- \* Arm rotation: 105° to the right, 105° to the left.
- \* Height adjustment: 45° down, 45° up \* Total length 806 mm
- \* Compatible with multimedia terminals (TMM)
- \* Colour RAL 7024 (Graphite grey) and White \* Warranty: 5 years
- \* All our medical arms are in conformity: