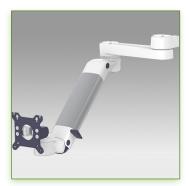

## PH Medical Monitor Arm (High Position) height adjustable 300 + 240 mm, column mount

This PH (High Position) Horizontal Medical Arm 300 + 240 mm with gas spring height adjustment allows the LCD screen to be perfectly fixed, oriented and adjusted. It is coated with an anti-microbial agent offering hygiene and cleaning down to the last detail. Its modern design has been specially designed for healthcare environments.

These columns can be easily cut to the desired size. All cables also pass through the Column. (See Option below)

- \* This PH Horizontal 300 +240 mm gas spring arm simply slips into the column and then adjusts to the desired height and fixed. It has a safety height adjustment stop button, which allows the arm to remain in the chosen position.
- \* Installation specific to the high position (PH)
- \* The head of this arm complies with the screen mounting standard: VESA MIS-D 75 mm and 100 mm. \* Touch screen stability.
- \* Compatible with screens whose weight does not exceed 16-22 Kg.
- \* Screen tilt: 50° down and 100° up \* Screen rotation: 110° right, 110° left.
- \* Arm rotation: 105° to the right, 105° to the left.
- \* Height adjustment: 45° down, 45° up \* Total length 806 mm
- \* Compatible with multimedia terminals (TMM)
- \* Colour RAL 7024 (Graphite grey) and White \* Warranty: 5 years
- \* All our medical arms are in conformity: