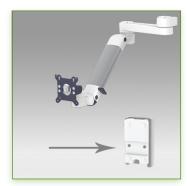

## **Technical specifications:**

- \* Integrated cable channel
- \* Equipotential bonding
- \* Optional mounting on worktop or floor or ceiling column, several Heights are available:

(300 mm - 500 mm - 1500 mm - 2000 mm)

These columns can be easily cut to the desired size. All cables also pass through the Column. (See Option below)

- \* This PH Horizontal 300 +240 mm gas spring arm simply slips into the column and then adjusts to the desired height and fixed. It has a safety height adjustment stop button, which allows the arm to remain in the chosen position.
- \* Installation specific to the high position (PH)
- \* The head of this arm complies with the screen mounting standard: VESA MIS-D 75 mm and 100 mm. \* Touch screen stability.
- \* Compatible with screens whose weight does not exceed 16-22 Kg.
- \* Screen tilt: 50° down and 100° up \* Screen rotation: 110° right, 110° left.
- \* Arm rotation: 105° to the right, 105° to the left.
- \* Height adjustment: 45° down, 45° up \* Total length 806 mm
- \* Compatible with multimedia terminals (TMM)
- \* Colour RAL 7024 (Graphite grey) and White \* Warranty: 5 years
- \* All our medical arms are in conformity: