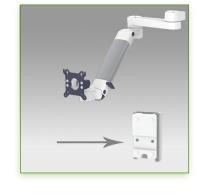

Technical specifications:

- \* Integrated cable channel \* Equipotential bonding
- \* Optional Vertical Wall Slide Rail Mounting, including several lengths are available (480 mm 720 mm 960 mm 1200 mm).

These wall rails can be easily cut to size you want.

All cables also pass through the wall rail.

(See Option below)

- \* This PH Horizontal 300 +240 mm gas spring arm simply slips into the wall rail and then adjusts to the desired height and fixed. It has a safety height adjustment stop button, which allows the arm to remain in the chosen position.
- \* Installation specific to the high position (PH)
- \* The head of this arm complies with the screen mounting standard: VESA MIS-D 75 mm and 100 mm.
- \* Compatible with screens whose weight does not exceed 3-8 Kg.
- \* Touch screen stability. \* Screen tilt: 50° down and 100° up
- \* Screen rotation: 110° right, 110° left.
- \* Arm rotation: 105° to the right, 105° to the left.
- \* Height adjustment: 45° down, 45° up \* Total length 806 mm
- \* Compatible with multimedia terminals (TMM)
- \* Colour RAL 7024 (Graphite grey) and White \* Warranty: 5 years
- \* All our medical arms are in conformity: