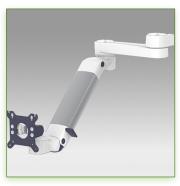

## PH Medical Monitor Arm (High Position) height adjustable 300 + 240 mm, wall mounting on vertical slide rail

This PH (High Position) Horizontal Medical Arm 300 + 240 mm with gas spring height adjustment allows the LCD screen to be perfectly fixed, oriented and adjusted. It is coated with an anti-microbial agent offering hygiene and cleaning down to the last detail. Its modern design has been specially designed for healthcare environments.

These wall rails can be easily cut to size you want.

All cables also pass through the wall rail.

(See Option below)

- \* This PH Horizontal 300 +240 mm gas spring arm simply slips into the wall rail and then adjusts to the desired height and fixed. It has a safety height adjustment stop button, which allows the arm to remain in the chosen position.
- \* Installation specific to the high position (PH)
- \* The head of this arm complies with the screen mounting standard: VESA MIS-D 75 mm and 100 mm.
- \* Compatible with screens whose weight does not exceed 3-8 Kg.
- \* Touch screen stability. \* Screen tilt: 50° down and 100° up
- \* Screen rotation: 110° right, 110° left.
- \* Arm rotation: 105° to the right, 105° to the left.
- \* Height adjustment: 45° down, 45° up \* Total length 806 mm
- \* Compatible with multimedia terminals (TMM)
- \* Colour RAL 7024 (Graphite grey) and White \* Warranty: 5 years
- \* All our medical arms are in conformity: