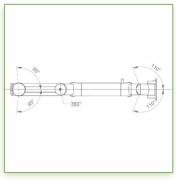

These wall rails can be easily cut to size you want.

All cables also pass through the wall rail.

(See Option below)

- \* This PH Horizontal 300 +240 mm gas spring arm simply slips into the wall rail and then adjusts to the desired height and fixed. It has a safety height adjustment stop button, which allows the arm to remain in the chosen position.
- \* Installation specific to the high position (PH)
- \* The head of this arm complies with the screen mounting standard: VESA MIS-D 75 mm and 100 mm.
- \* Compatible with screens whose weight does not exceed 3-8 Kg.
- \* Touch screen stability. \* Screen tilt: 50° down and 100° up
- \* Screen rotation: 110° right, 110° left.
- \* Arm rotation: 105° to the right, 105° to the left.
- \* Height adjustment: 45° down, 45° up \* Total length 806 mm
- \* Compatible with multimedia terminals (TMM)
- \* Colour RAL 7024 (Graphite grey) and White \* Warranty: 5 years
- \* All our medical arms are in conformity: