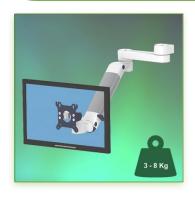

Part Number: 991.114-1— Presentation PH Medical Monitor Arm (High Position) height adjustable 300 + 240 mm, wall mounting on vertical slide rail

Display Compatibility: 26" Wide ( Weight) Supported Weight: 3-8 Kg VESA standard: 75 / 100 mm

## PH Medical Monitor Arm (High Position) height adjustable 300 + 240 mm, wall mounting on vertical slide rail

This PH (High Position) Horizontal Medical Arm 300 + 240 mm with gas spring height adjustment allows the LCD screen to be perfectly fixed, oriented and adjusted. It is coated with an anti-microbial agent offering hygiene and cleaning down to the last detail. Its modern design has been specially designed for healthcare environments.

These wall rails can be easily cut to size you want.

All cables also pass through the wall rail.

(See Option below)

- \* This PH Horizontal 300 +240 mm gas spring arm simply slips into the wall rail and then adjusts to the desired height and fixed. It has a safety height adjustment stop button, which allows the arm to remain in the chosen position.
- \* Installation specific to the high position (PH)
- \* The head of this arm complies with the screen mounting standard: VESA MIS-D 75 mm and 100 mm.
- \* Compatible with screens whose weight does not exceed 3-8 Kg.
- \* Touch screen stability. \* Screen tilt: 50° down and 100° up
- \* Screen rotation: 110° right, 110° left.
- \* Arm rotation: 105° to the right, 105° to the left.
- \* Height adjustment: 45° down, 45° up \* Total length 806 mm
- \* Compatible with multimedia terminals (TMM)
- \* Colour RAL 7024 (Graphite grey) and White \* Warranty: 5 years
- \* All our medical arms are in conformity: