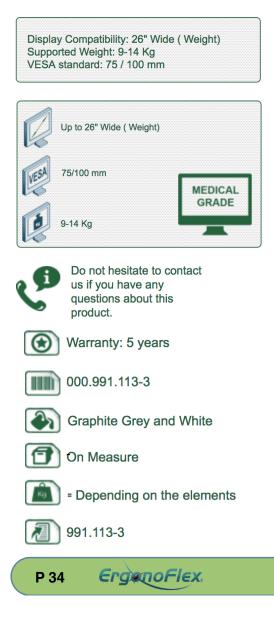

These columns can be easily cut to the desired size. All cables also pass through the Column. (See Option below)

- \* This 300 mm Horizontal arm with gas spring simply slips in in the Column and then adjust to the desired height and fixed. It has a safety stop button for the height adjustment, which allows the arm to remain in the chosen position.
- \* The head of this arm complies with the screen mounting standard: VESA MIS-D 75 mm and 100 mm.
- \* Compatible with screens whose weight does not exceed 9-14 Kg.
- \* Touch screen stability. \* Screen tilt: 50° down and 100° up
- \* Screen rotation: 110° right, 110° left.
- \* Arm rotation: 105° to the right, 105° to the left.
- \* Height adjustment: 45° down, 45° up \* Total length 576 mm
- \* Compatible with multimedia terminals (TMM)
- \* Colour RAL 7024 (Graphite grey) and White
- \* All our medical arms are in conformity:
- CE, ROHS, Medical Grade, Regulations MDD 93/42 ECC.
- \* Warranty: 5 years