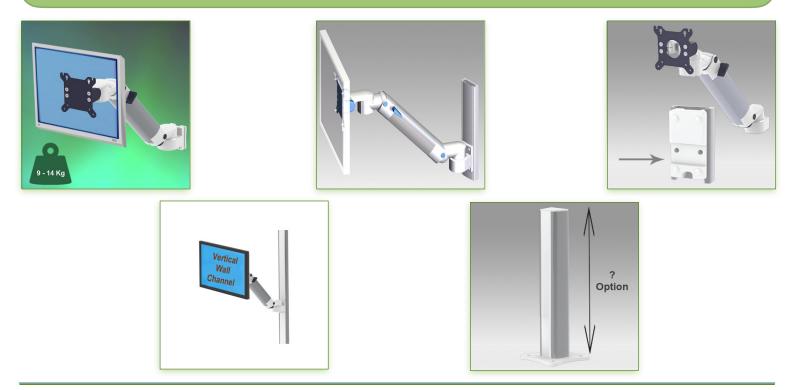

## 300 mm height adjustable medical monitor arm, column mount

This 300 mm Horizontal Medical Arm with gas spring height adjustment allows the LCD screen to be perfectly fixed, oriented and adjusted. It is coated with an anti-microbial agent offering hygiene and cleaning down to the last detail. Its modern design has been specially designed for healthcare environments.

## **Technical specifications:**

- \* Integrated cable channel \* Equipotential bonding
- \* Optional mounting on worktop or floor or ceiling column, several Heights are available:
  - ( 300 mm 500 mm 1500 mm 2000 mm )

These columns can be easily cut to the desired size. All cables also pass through the Column. (See Option below)

- \* This 300 mm Horizontal arm with gas spring simply slips in in the Column and then adjust to the desired height and fixed. It has a safety stop button for the height adjustment, which allows the arm to remain in the chosen position.
- \* The head of this arm complies with the screen mounting standard: VESA MIS-D 75 mm and 100 mm.
- \* Compatible with screens whose weight does not exceed 9-14 Kg.
- \* Touch screen stability. \* Screen tilt: 50° down and 100° up
- \* Screen rotation: 110° right, 110° left.
- \* Arm rotation: 105° to the right, 105° to the left.
- \* Height adjustment: 45° down, 45° up \* Total length 576 mm
- \* Compatible with multimedia terminals (TMM)
- \* Colour RAL 7024 (Graphite grey) and White
- \* All our medical arms are in conformity:
- CE, ROHS, Medical Grade, Regulations MDD 93/42 ECC.
- \* Warranty: 5 years

Note: This arm can also be installed on one of our medical columns or trolleys.