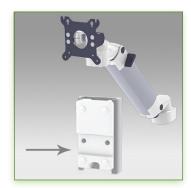

## **Technical specifications:**

- \* Integrated cable channel
- \* Equipotential bonding
- \* Optional Vertical Wall Slide Rail Mounting, including several lengths are available (480 mm - 720 mm - 960 mm - 1200 mm).

These wall rails can be easily cut to size you want.

All cables also pass through the wall rail.

(See Option below)

- \* This 300 mm Horizontal arm with gas spring simply slips into the Wall Rail and then adjust to the desired height and fixed. It has a safety stop button for the height adjustment, which allows the arm to remain in the chosen
- \* The head of this arm complies with the screen mounting standard: VESA MIS-D 75 mm and 100 mm.
- \* Compatible with screens whose weight does not exceed 3-8 Kg.
- \* Touch screen stability.
- \* Screen tilt: 50° down and 100° up \* Screen rotation: 110° right, 110° left.
- \* Arm rotation: 105° to the right, 105° to the left.
- \* Height adjustment: 45° down, 45° up \* Total length 576 mm
- \* Compatible with multimedia terminals (TMM)
- \* Colour RAL 7024 (Graphite grey) and White \* Warranty: 5 years
- \* All our medical arms are in conformity: