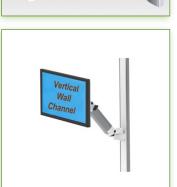

## **Technical specifications:**

- \* Integrated cable channel
- \* Equipotential bonding
- \* Optional Vertical Wall Slide Rail Mounting, including several lengths are available (480 mm - 720 mm - 960 mm - 1200 mm).

These wall rails can be easily cut to size you want.

All cables also pass through the wall rail.

(See Option below)

- \* This 300 mm Horizontal arm with gas spring simply slips into the Wall Rail and then adjust to the desired height and fixed. It has a safety stop button for the height adjustment, which allows the arm to remain in the chosen
- \* The head of this arm complies with the screen mounting standard: VESA MIS-D 75 mm and 100 mm.
- \* Compatible with screens whose weight does not exceed 3-8 Kg.
- \* Touch screen stability.
- \* Screen tilt: 50° down and 100° up \* Screen rotation: 110° right, 110° left.
- \* Arm rotation: 105° to the right, 105° to the left.
- \* Height adjustment: 45° down, 45° up \* Total length 576 mm
- \* Compatible with multimedia terminals (TMM)
- \* Colour RAL 7024 (Graphite grey) and White \* Warranty: 5 years
- \* All our medical arms are in conformity: