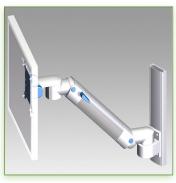

## 300 mm height adjustable medical monitor arm, wall mounting on vertical slide rail

This 300 mm Horizontal Medical Arm with gas spring height adjustment allows the LCD screen to be perfectly fixed, oriented and adjusted. It is coated with an anti-microbial agent offering hygiene and cleaning down to the last detail. Its modern design has been specially designed for healthcare environments.

These wall rails can be easily cut to size you want.

All cables also pass through the wall rail.

(See Option below)

- \* This 300 mm Horizontal arm with gas spring simply slips into the Wall Rail and then adjust to the desired height and fixed. It has a safety stop button for the height adjustment, which allows the arm to remain in the chosen
- \* The head of this arm complies with the screen mounting standard: VESA MIS-D 75 mm and 100 mm.
- \* Compatible with screens whose weight does not exceed 3-8 Kg.
- \* Touch screen stability.
- \* Screen tilt: 50° down and 100° up \* Screen rotation: 110° right, 110° left.
- \* Arm rotation: 105° to the right, 105° to the left.
- \* Height adjustment: 45° down, 45° up \* Total length 576 mm
- \* Compatible with multimedia terminals (TMM)
- \* Colour RAL 7024 (Graphite grey) and White \* Warranty: 5 years
- \* All our medical arms are in conformity: