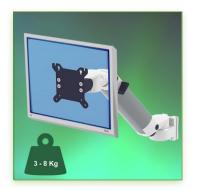

## Part Number: 991.113-1—Presentation 300 mm height adjustable medical monitor arm, wall mounting on

vertical slide rail

Display Compatibility: 26" Wide (Weight) Supported Weight: 3-8 Kg VESA standard: 75 / 100 mm

## 300 mm height adjustable medical monitor arm, wall mounting on vertical slide rail

This 300 mm Horizontal Medical Arm with gas spring height adjustment allows the LCD screen to be perfectly fixed, oriented and adjusted. It is coated with an anti-microbial agent offering hygiene and cleaning down to the last detail. Its modern design has been specially designed for healthcare environments.

These wall rails can be easily cut to size you want.

All cables also pass through the wall rail.

(See Option below)

- \* This 300 mm Horizontal arm with gas spring simply slips into the Wall Rail and then adjust to the desired height and fixed. It has a safety stop button for the height adjustment, which allows the arm to remain in the chosen
- \* The head of this arm complies with the screen mounting standard: VESA MIS-D 75 mm and 100 mm.
- \* Compatible with screens whose weight does not exceed 3-8 Kg.
- \* Touch screen stability.
- \* Screen tilt: 50° down and 100° up \* Screen rotation: 110° right, 110° left.
- \* Arm rotation: 105° to the right, 105° to the left.
- \* Height adjustment: 45° down, 45° up \* Total length 576 mm
- \* Compatible with multimedia terminals (TMM)
- \* Colour RAL 7024 (Graphite grey) and White \* Warranty: 5 years
- \* All our medical arms are in conformity: