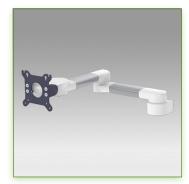

## 2 x 300 mm Horizontal Medical Monitor Arm, wall mounting on vertical slide rail

This 2 x 300 mm Horizontal Arm allows the LCD screen to be perfectly fixed, oriented and adjusted. It is coated with an anti-microbial agent offering hygiene and cleaning down to the last detail. Its modern design has been specially designed for healthcare environments.

## **Technical specifications:**

\* Integrated cable channel

- \* Optional Vertical Wall Slide Rail Mounting, including several lengths are available (480 mm 720 mm 960 mm 1200 mm).
- These wall rails can be easily cut to size you want. All cables also pass through the wall rail.
- (See Option below)
- \* This 2 x 300 mm Horizontal Arm simply slips into the wall rail and then adjust to the desired height and fixed. He doesn't own height adjustment.
- \* The head of this arm complies with the screen mounting standard:
- VESA MIS-D 75 mm and 100 mm. Rotary head.
- \* Compatible with screens whose weight does not exceed 12,5 Kg.
- \* Touch screen stability.
- \* Screen tilt: 50° down and 100° up
- \* Screen rotation: 110° right, 110° left.
- \* Arm rotation: 105° to the right, 105° to the left.
- \* Total length 604 mm
- \* Compatible with multimedia terminals (TMM)
- \* Colour RAL 7024 (Graphite grey) and White
- \* All our medical arms are in conformity:
  - CE, ROHS, Medical Grade, Regulations MDD 93/42 ECC.
- \* Warranty: 5 years