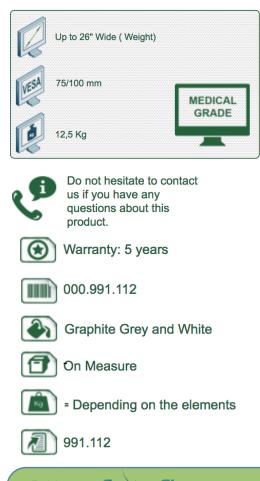

## **Technical specifications:**

\* Integrated cable channel

- \* Optional Vertical Wall Slide Rail Mounting, including several lengths are available (480 mm 720 mm 960 mm 1200 mm).
- These wall rails can be easily cut to size you want. All cables also pass through the wall rail.
- (See Option below)
- \* This 2 x 300 mm Horizontal Arm simply slips into the wall rail and then adjust to the desired height and fixed. He doesn't own height adjustment.
- \* The head of this arm complies with the screen mounting standard:
- VESA MIS-D 75 mm and 100 mm. Rotary head.
- \* Compatible with screens whose weight does not exceed 12,5 Kg.
- \* Touch screen stability.
- \* Screen tilt: 50° down and 100° up
- \* Screen rotation: 110° right, 110° left.
- \* Arm rotation: 105° to the right, 105° to the left.
- \* Total length 604 mm
- \* Compatible with multimedia terminals (TMM)
- \* Colour RAL 7024 (Graphite grey) and White
- \* All our medical arms are in conformity:
  - CE, ROHS, Medical Grade, Regulations MDD 93/42 ECC.
- \* Warranty: 5 years