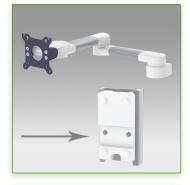

## **Technical specifications:**

\* Integrated cable channel

- \* Optional Vertical Wall Slide Rail Mounting, including several lengths are available (480 mm 720 mm 960 mm 1200 mm).
- These wall rails can be easily cut to size you want. All cables also pass through the wall rail.
- (See Option below)
- \* This 2 x 300 mm Horizontal Arm simply slips into the wall rail and then adjust to the desired height and fixed. He doesn't own height adjustment.
- \* The head of this arm complies with the screen mounting standard:
- VESA MIS-D 75 mm and 100 mm. Rotary head.
- \* Compatible with screens whose weight does not exceed 12,5 Kg.
- \* Touch screen stability.
- \* Screen tilt: 50° down and 100° up
- \* Screen rotation: 110° right, 110° left.
- \* Arm rotation: 105° to the right, 105° to the left.
- \* Total length 604 mm
- \* Compatible with multimedia terminals (TMM)
- \* Colour RAL 7024 (Graphite grey) and White
- \* All our medical arms are in conformity:
  - CE, ROHS, Medical Grade, Regulations MDD 93/42 ECC.
- \* Warranty: 5 years