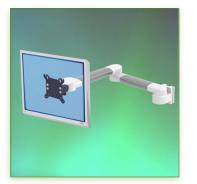

## 2 x 300 mm Horizontal Medical Monitor Arm, wall mounting on vertical slide rail

This 2 x 300 mm Horizontal Arm allows the LCD screen to be perfectly fixed, oriented and adjusted. It is coated with an anti-microbial agent offering hygiene and cleaning down to the last detail. Its modern design has been specially designed for healthcare environments.

## **Technical specifications:**

\* Integrated cable channel

- \* Optional Vertical Wall Slide Rail Mounting, including several lengths are available (480 mm 720 mm 960 mm 1200 mm).
- These wall rails can be easily cut to size you want. All cables also pass through the wall rail.
- (See Option below)
- \* This 2 x 300 mm Horizontal Arm simply slips into the wall rail and then adjust to the desired height and fixed. He doesn't own height adjustment.
- \* The head of this arm complies with the screen mounting standard:
- VESA MIS-D 75 mm and 100 mm. Rotary head.
- \* Compatible with screens whose weight does not exceed 12,5 Kg.
- \* Touch screen stability.
- \* Screen tilt: 50° down and 100° up
- \* Screen rotation: 110° right, 110° left.
- \* Arm rotation: 105° to the right, 105° to the left.
- \* Total length 604 mm
- \* Compatible with multimedia terminals (TMM)
- \* Colour RAL 7024 (Graphite grey) and White
- \* All our medical arms are in conformity:
  - CE, ROHS, Medical Grade, Regulations MDD 93/42 ECC.
- \* Warranty: 5 years