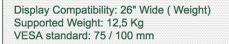

## **Technical specifications:**

\* Integrated cable channel

- \* Optional Vertical Wall Slide Rail Mounting, including several lengths are available (480 mm 720 mm 960 mm 1200 mm).
- These wall rails can be easily cut to size you want. All cables also pass through the wall rail.
- (See Option below)
- \* This 2 x 300 mm Horizontal Arm simply slips into the wall rail and then adjust to the desired height and fixed. He doesn't own height adjustment.
- \* The head of this arm complies with the screen mounting standard:
- VESA MIS-D 75 mm and 100 mm. Rotary head.
- \* Compatible with screens whose weight does not exceed 12,5 Kg.
- \* Touch screen stability.
- \* Screen tilt: 50° down and 100° up
- \* Screen rotation: 110° right, 110° left.
- \* Arm rotation: 105° to the right, 105° to the left.
- \* Total length 604 mm
- \* Compatible with multimedia terminals (TMM)
- \* Colour RAL 7024 (Graphite grey) and White
- \* All our medical arms are in conformity:
  - CE, ROHS, Medical Grade, Regulations MDD 93/42 ECC.
- \* Warranty: 5 years