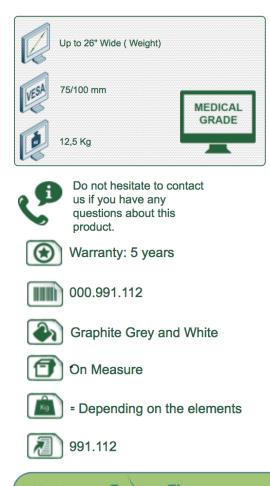

Display Compatibility: 26" Wide ( Weight) Supported Weight: 12,5 Kg VESA standard: 75 / 100 mm

\* This 2 x 300mm Horizontal Arm simply slips into the column and then adjust to the desired height and fixed. He doesn't own height adjustment.

- \* The head of this arm complies with the screen mounting standard:
- VESA MIS-D 75 mm and 100 mm. Rotary head.
- \* Compatible with screens whose weight does not exceed 12,5 Kg.
- \* Touch screen stability.
- \* Screen tilt: 50° down and 100° up
- \* Screen rotation: 110° right, 110° left.
- \* Arm rotation: 105° to the right, 105° to the left.
- \* Total length 604 mm
- \* Compatible with multimedia terminals (TMM)
- \* Colour RAL 7024 (Graphite grey) and White
- \* All our medical arms are in conformity:
- CE, ROHS, Medical Grade, Regulations MDD 93/42 ECC.
- \* Warranty: 5 years