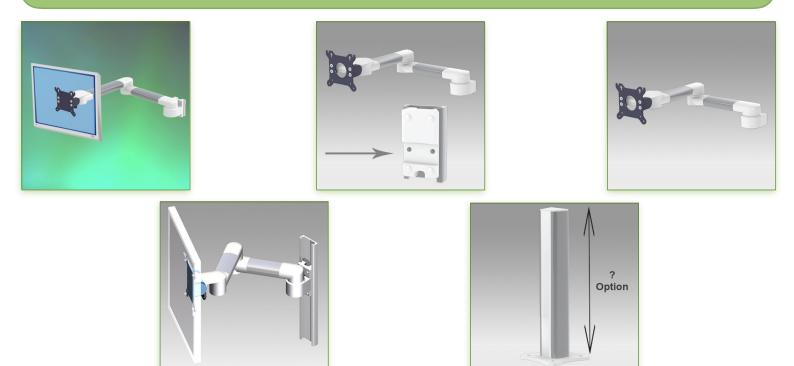

## 2 x 300 mm Horizontal Medical Monitor Arm, Column Mount

This 2 x 300 mm Horizontal Arm allows the LCD screen to be perfectly fixed, oriented and adjusted. It is coated with an anti-microbial agent offering hygiene and cleaning down to the last detail. Its modern design has been specially designed for healthcare environments.

## **Technical specifications:**

- \* Integrated cable channel
- \* Optional mounting on worktop or floor or ceiling column, several Heights are available:
  - ( 300 mm 500 mm 1500 mm 2000 mm )

These columns can be easily cut to the desired size. All cables also pass through the Column. (See Option below)

\* This 2 x 300mm Horizontal Arm simply slips into the column and then adjust to the desired height and fixed. He doesn't own height adjustment.

- \* The head of this arm complies with the screen mounting standard:
- VESA MIS-D 75 mm and 100 mm. Rotary head.
- \* Compatible with screens whose weight does not exceed 12,5 Kg.
- \* Touch screen stability.
- \* Screen tilt: 50° down and 100° up
- \* Screen rotation: 110° right, 110° left.
- \* Arm rotation: 105° to the right, 105° to the left.
- \* Total length 604 mm
- \* Compatible with multimedia terminals (TMM)
- \* Colour RAL 7024 (Graphite grey) and White
- \* All our medical arms are in conformity:
- CE, ROHS, Medical Grade, Regulations MDD 93/42 ECC.
- \* Warranty: 5 years

Note: This arm can also be installed on one of our medical columns or trolleys.