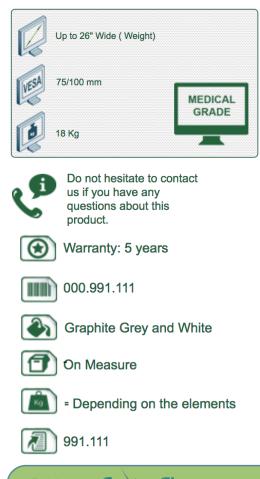

## **Technical specifications:**

\* Integrated cable channel

- \* Optional Vertical Wall Slide Rail Mounting, including several lengths are available (480 mm 720 mm 960 mm 1200 mm).
- These wall rails can be easily cut to size you want. All cables also pass through the wall rail.
- (See Option below)
- \* This 300 mm Horizontal Arm simply slips into the wall rail and then adjust to the desired height and fixed. He doesn't own height adjustment.
- \* The head of this arm complies with the screen mounting standard: VESA MIS-D 75 mm and 100 mm. Rotary head.
- \* Compatible with screens whose weight does not exceed 18 Kg.
- \* Touch screen stability.
- \* Screen tilt: 50° down and 100° up
- \* Screen rotation: 110° right, 110° left.
- \* Arm rotation: 105° to the right, 105° to the left.
- \* Total length 371 mm
- \* Compatible with multimedia terminals (TMM)
- \* Colour RAL 7024 (Graphite grey) and White
- \* All our medical arms are in conformity:
  - CE, ROHS, Medical Grade, Regulations MDD 93/42 ECC.
- \* Warranty: 5 years