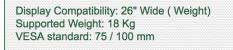

## **Technical specifications:**

\* Integrated cable channel

- \* Optional Vertical Wall Slide Rail Mounting, including several lengths are available (480 mm 720 mm 960 mm 1200 mm).
- These wall rails can be easily cut to size you want. All cables also pass through the wall rail.
- (See Option below)
- \* This 300 mm Horizontal Arm simply slips into the wall rail and then adjust to the desired height and fixed. He doesn't own height adjustment.
- \* The head of this arm complies with the screen mounting standard: VESA MIS-D 75 mm and 100 mm. Rotary head.
- \* Compatible with screens whose weight does not exceed 18 Kg.
- \* Touch screen stability.
- \* Screen tilt: 50° down and 100° up
- \* Screen rotation: 110° right, 110° left.
- \* Arm rotation: 105° to the right, 105° to the left.
- \* Total length 371 mm
- \* Compatible with multimedia terminals (TMM)
- \* Colour RAL 7024 (Graphite grey) and White
- \* All our medical arms are in conformity:
  - CE, ROHS, Medical Grade, Regulations MDD 93/42 ECC.
- \* Warranty: 5 years