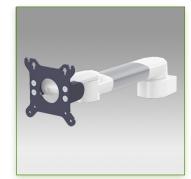

## 300 mm Horizontal Medical Monitor Arm, wall mounting on vertical slide rail

This 300 mm Horizontal Arm allows the LCD screen to be perfectly fixed, oriented and adjusted. It is coated with an anti-microbial agent offering hygiene and cleaning down to the last detail. Its modern design has been specially designed for healthcare environments.

## **Technical specifications:**

\* Integrated cable channel

- \* Optional Vertical Wall Slide Rail Mounting, including several lengths are available (480 mm 720 mm 960 mm 1200 mm).
- These wall rails can be easily cut to size you want. All cables also pass through the wall rail.
- (See Option below)
- \* This 300 mm Horizontal Arm simply slips into the wall rail and then adjust to the desired height and fixed. He doesn't own height adjustment.
- \* The head of this arm complies with the screen mounting standard: VESA MIS-D 75 mm and 100 mm. Rotary head.
- \* Compatible with screens whose weight does not exceed 18 Kg.
- \* Touch screen stability.
- \* Screen tilt: 50° down and 100° up
- \* Screen rotation: 110° right, 110° left.
- \* Arm rotation: 105° to the right, 105° to the left.
- \* Total length 371 mm
- \* Compatible with multimedia terminals (TMM)
- \* Colour RAL 7024 (Graphite grey) and White
- \* All our medical arms are in conformity:
  - CE, ROHS, Medical Grade, Regulations MDD 93/42 ECC.
- \* Warranty: 5 years