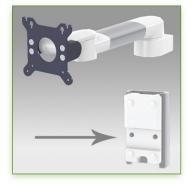

## **Technical specifications:**

\* Integrated cable channel

- \* Optional Vertical Wall Slide Rail Mounting, including several lengths are available (480 mm 720 mm 960 mm 1200 mm).
- These wall rails can be easily cut to size you want. All cables also pass through the wall rail.
- (See Option below)
- \* This 300 mm Horizontal Arm simply slips into the wall rail and then adjust to the desired height and fixed. He doesn't own height adjustment.
- \* The head of this arm complies with the screen mounting standard: VESA MIS-D 75 mm and 100 mm. Rotary head.
- \* Compatible with screens whose weight does not exceed 18 Kg.
- \* Touch screen stability.
- \* Screen tilt: 50° down and 100° up
- \* Screen rotation: 110° right, 110° left.
- \* Arm rotation: 105° to the right, 105° to the left.
- \* Total length 371 mm
- \* Compatible with multimedia terminals (TMM)
- \* Colour RAL 7024 (Graphite grey) and White
- \* All our medical arms are in conformity:
  - CE, ROHS, Medical Grade, Regulations MDD 93/42 ECC.
- \* Warranty: 5 years