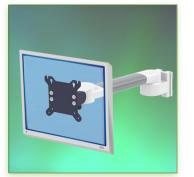

## 300 mm Horizontal Medical Monitor Arm, wall mounting on vertical slide rail

This 300 mm Horizontal Arm allows the LCD screen to be perfectly fixed, oriented and adjusted. It is coated with an anti-microbial agent offering hygiene and cleaning down to the last detail. Its modern design has been specially designed for healthcare environments.

## **Technical specifications:**

\* Integrated cable channel

- \* Optional Vertical Wall Slide Rail Mounting, including several lengths are available (480 mm 720 mm 960 mm 1200 mm).
- These wall rails can be easily cut to size you want. All cables also pass through the wall rail.
- (See Option below)
- \* This 300 mm Horizontal Arm simply slips into the wall rail and then adjust to the desired height and fixed. He doesn't own height adjustment.
- \* The head of this arm complies with the screen mounting standard: VESA MIS-D 75 mm and 100 mm. Rotary head.
- \* Compatible with screens whose weight does not exceed 18 Kg.
- \* Touch screen stability.
- \* Screen tilt: 50° down and 100° up
- \* Screen rotation: 110° right, 110° left.
- \* Arm rotation: 105° to the right, 105° to the left.
- \* Total length 371 mm
- \* Compatible with multimedia terminals (TMM)
- \* Colour RAL 7024 (Graphite grey) and White
- \* All our medical arms are in conformity:
  - CE, ROHS, Medical Grade, Regulations MDD 93/42 ECC.
- \* Warranty: 5 years