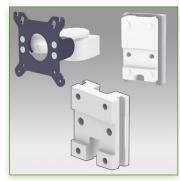

## **Technical specifications:**

- \* Integrated cable channel
- \* Optional Vertical Wall Slide Rail Mounting, including several lengths are available (480 mm 720 mm 960 mm 1200 mm).

These wall rails can be easily cut to size you want.

All cables also pass through the wall rail.

(See Option below)

- \* This mini swivel arm simply fits into the wall rail for then adjust to the desired height and fixed. Rotary head.
- \* The head of this mini arm complies with the screen mounting standard: VESA MIS-D 75 mm and 100 mm.
- \* Compatible with screens whose weight does not exceed 18 Kg.
- \* Touch screen stability.
- \* Screen tilt: 50° down and 100° up
- \* Screen rotation: 105° to the right, 105° to the left.
- \* Total length 146 mm
- \* Compatible with multimedia terminals (TMM)
- \* Colour RAL 7024 (Graphite grey) and White
- \* All our medical arms are in conformity:
- CE, ROHS, Medical Grade, Regulations MDD 93/42 ECC.
- \* Warranty: 5 years