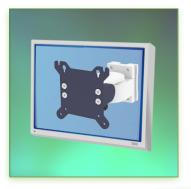

Part Number: 991.110— Presentation

100 mm Short Pivot Medical Arm for Display, wall mounting on

vertical slide rail

Display Compatibility: 26" Wide ( Weight) Supported Weight: 18 Kg VESA standard: 75 / 100 mm

## 100 mm Short Pivot Medical Arm for Display, wall mounting on vertical slide rail

This mini medical arm with short pivot of 100 mm makes it possible to fix, direct and adjust perfectly the LCD screen. It is coated with an anti-microbial agent offering hygiene and cleaning down to the last detail.