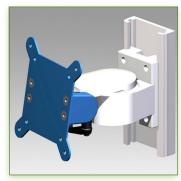

## 100 mm Short Pivot Medical Arm for Display, wall mounting on vertical slide rail

This mini medical arm with short pivot of 100 mm makes it possible to fix, direct and adjust perfectly the LCD screen. It is coated with an anti-microbial agent offering hygiene and cleaning down to the last detail.

All cables also pass through the wall rail.

(See Option below)

- \* This mini swivel arm simply fits into the wall rail for then adjust to the desired height and fixed. Rotary head.
- \* The head of this mini arm complies with the screen mounting standard: VESA MIS-D 75 mm and 100 mm.
- \* Compatible with screens whose weight does not exceed 18 Kg.
- \* Touch screen stability.
- \* Screen tilt: 50° down and 100° up
- \* Screen rotation: 105° to the right, 105° to the left.
- \* Total length 146 mm
- \* Compatible with multimedia terminals (TMM)
- \* Colour RAL 7024 (Graphite grey) and White
- \* All our medical arms are in conformity:
- CE, ROHS, Medical Grade, Regulations MDD 93/42 ECC.
- \* Warranty: 5 years