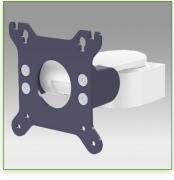

## 100 mm Short Pivot Medical Arm for Display, wall mounting on vertical slide rail

This mini medical arm with short pivot of 100 mm makes it possible to fix, direct and adjust perfectly the LCD screen. It is coated with an anti-microbial agent offering hygiene and cleaning down to the last detail.

All cables also pass through the wall rail.

(See Option below)

- \* This mini swivel arm simply fits into the wall rail for then adjust to the desired height and fixed. Rotary head.
- \* The head of this mini arm complies with the screen mounting standard: VESA MIS-D 75 mm and 100 mm.
- \* Compatible with screens whose weight does not exceed 18 Kg.
- \* Touch screen stability.
- \* Screen tilt: 50° down and 100° up
- \* Screen rotation: 105° to the right, 105° to the left.
- \* Total length 146 mm
- \* Compatible with multimedia terminals (TMM)
- \* Colour RAL 7024 (Graphite grey) and White
- \* All our medical arms are in conformity:
- CE, ROHS, Medical Grade, Regulations MDD 93/42 ECC.
- \* Warranty: 5 years