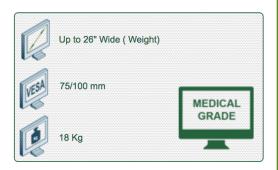

Part Number: 991.110— Presentation

100 mm Short Pivot Medical Arm for Display, wall mounting on

vertical slide rail

Display Compatibility: 26" Wide ( Weight) Supported Weight: 18 Kg VESA standard: 75 / 100 mm