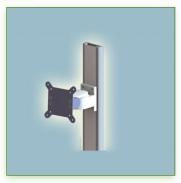

Part Number: 991.110— Presentation

100 mm Short Pivot Medical Arm for Display, wall mounting on

vertical slide rail

Display Compatibility: 26" Wide ( Weight) Supported Weight: 18 Kg VESA standard: 75 / 100 mm

## 100 mm Short Pivot Medical Arm for Display, wall mounting on vertical slide rail

This mini medical arm with short pivot of 100 mm makes it possible to fix, direct and adjust perfectly the LCD screen. It is coated with an anti-microbial agent offering hygiene and cleaning down to the last detail.

All cables also pass through the wall rail.

(See Option below)

- \* This mini swivel arm simply fits into the wall rail for then adjust to the desired height and fixed. Rotary head.
- \* The head of this mini arm complies with the screen mounting standard: VESA MIS-D 75 mm and 100 mm.
- \* Compatible with screens whose weight does not exceed 18 Kg.
- \* Touch screen stability.
- \* Screen tilt: 50° down and 100° up
- \* Screen rotation: 105° to the right, 105° to the left.
- \* Total length 146 mm
- \* Compatible with multimedia terminals (TMM)
- \* Colour RAL 7024 (Graphite grey) and White
- \* All our medical arms are in conformity:
- CE, ROHS, Medical Grade, Regulations MDD 93/42 ECC.
- \* Warranty: 5 years