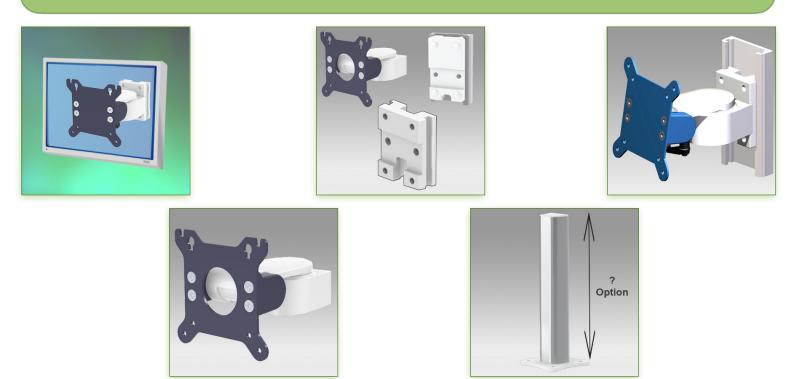

## Part Number: 991.110— Presentation 100 mm Short Pivot Medical Arm for Display, Column Mounting

Display Compatibility: 26" Wide (Weight) Supported Weight: 18 Kg VESA standard: 75 / 100 mm

## 100 mm Short Pivot Medical Arm for Display, Column Mounting

This mini medical arm with short pivot of 100 mm makes it possible to fix, direct and adjust perfectly the LCD screen. It is coated with an anti-microbial agent offering hygiene and cleaning down to the last detail. Its modern design has been specially designed for healthcare environments.

## **Technical specifications:**

- \* Integrated cable channel
- \* Optional mounting on worktop or floor or ceiling column, several Heights are available:
  - ( 300 mm 500 mm 1500 mm 2000 mm )
- \* These columns can be easily cut to size you want. All cables also pass through the Column.(See Option below)
- \* This mini pivot arm simply slips into the column rail and then adjust to the desired height and fixed. Rotary head.
- \* The head of this mini arm complies with the screen mounting standard: VESA MIS-D 75 mm and 100 mm.
- \* Compatible with screens whose weight does not exceed 18 Kg.
- \* Touch screen stability.
- \* Screen tilt: 50° down and 100° up
- \* Screen rotation: 105° to the right, 105° to the left.
- \* Total length 146 mm
- \* Compatible with multimedia terminals (TMM)
- \* Colour RAL 7024 (Graphite grey) and White
- \* All our medical arms are in conformity:
- CE, ROHS, Medical Grade, Regulations MDD 93/42 ECC.
- \* Warranty: 5 years

Note: This arm can also be installed on one of our medical columns or trolleys.