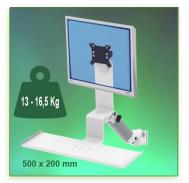

Part Number: 991.105-5-23- Presentation 300 mm height adjustable Combo Medical Arm Standard for screen, keyboard and mouse, wall mounting on vertical sliding rail

P 65

Display Compatibility: 26" Wide ( Weight) Supported Weight: 13 - 16,5 Kg VESA standard: 75 / 100 mm Keyboard-Mouse holder: 500 x 200 mm

## 300 mm height adjustable Combo Medical Arm Standard for screen, keyboard and mouse, wall mounting on vertical sliding rail

This 300 mm Horizontal Combo Medical Arm with gas spring height adjustment allows the LCD screen to be perfectly fixed, oriented and adjusted and supports the keyboard and mouse. It is coated with an anti-microbial agent offering hygiene and cleaning down to the last detail. Its modern design has been specially designed for healthcare environments.

  \* It has a safety height adjustment stop button, which allows the arm to remain in the chosen position.
- \* The head of this arm complies with the standard for mounting screens: VESA MIS-D 75 mm and 100 mm.
- \* Compatible with screens whose weight does not exceed 13 -16,5 Kg.
- \* Touch screen stability. \* Screen tilt: 10°.
- \* Screen rotation: 110° right, 110° left.
- \* Arm rotation: 105° to the right, 105° to the left.
- \* Height adjustment: 45° down, 45° up \* Total length 780 mm
- \* Keyboard and Mouse Stand: 500 x 200 mm
- \* Compatible with multimedia terminals (TMM)
- \* Color RAL 7024 (Graphite Grey) and White
- \* All our medical arms are in conformity:
- CE, ROHS, Medical Grade, Regulations MDD 93/42 ECC.
- \* Warranty: 5 years