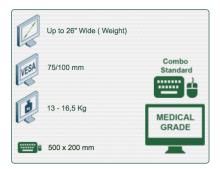

Part Number: 991.105-5-23- Presentation 300 mm height adjustable Combo Medical Arm Standard for screen, keyboard and mouse, wall mounting on vertical sliding rail

P 65

Display Compatibility: 26" Wide ( Weight) Supported Weight: 13 - 16,5 Kg VESA standard: 75 / 100 mm Keyboard-Mouse holder: 500 x 200 mm