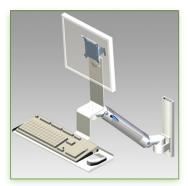

## 300 mm height adjustable Combo Medical Arm Standard for screen, keyboard and mouse, wall mounting on vertical sliding rail

This 300 mm Horizontal Combo Medical Arm with gas spring height adjustment allows the LCD screen to be perfectly fixed, oriented and adjusted and supports the keyboard and mouse. It is coated with an anti-microbial agent offering hygiene and cleaning down to the last detail. Its modern design has been specially designed for healthcare environments.

## **Technical specifications:**

- \* Integrated cable channel \* Equipotential bonding
- \* Optional Vertical Wall Slide Rail Mounting available in several lengths (480 mm 720 mm 960 mm 1200 mm).
- \* These wall rails can be easily cut to the required size. All cables also pass through the wall rail. (See Options below)
- \* This 300 mm Horizontal Combo Arm with gas spring simply slides into the
- wall rail to be adjusted to the desired height and fixed.

  \* It has a safety height adjustment stop button, which allows the arm to remain in the chosen position.
- \* The head of this arm complies with the standard for mounting screens: VESA MIS-D 75 mm and 100 mm.
- \* Compatible with screens whose weight does not exceed 13 -16,5 Kg.
- \* Touch screen stability. \* Screen tilt: 10°.
- \* Screen rotation: 110° right, 110° left.
- \* Arm rotation: 105° to the right, 105° to the left.
- \* Height adjustment: 45° down, 45° up \* Total length 780 mm
- \* Keyboard and Mouse Stand: 500 x 200 mm
- \* Compatible with multimedia terminals (TMM)
- \* Color RAL 7024 (Graphite Grey) and White
- \* All our medical arms are in conformity:
- CE, ROHS, Medical Grade, Regulations MDD 93/42 ECC.
- \* Warranty: 5 years