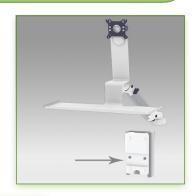

## **Technical specifications:**

- \* Integrated cable channel \* Equipotential bonding
- \* Optional Vertical Wall Slide Rail Mounting available in several lengths (480 mm 720 mm 960 mm 1200 mm).
- \* These wall rails can be easily cut to the required size. All cables also pass through the wall rail. (See Options below)
- \* This 300 mm Horizontal Combo Arm with gas spring simply slides into the
- wall rail to be adjusted to the desired height and fixed.

  \* It has a safety height adjustment stop button, which allows the arm to remain in the chosen position.
- \* The head of this arm complies with the standard for mounting screens: VESA MIS-D 75 mm and 100 mm.
- \* Compatible with screens whose weight does not exceed 13 -16,5 Kg.
- \* Touch screen stability. \* Screen tilt: 10°.
- \* Screen rotation: 110° right, 110° left.
- \* Arm rotation: 105° to the right, 105° to the left.
- \* Height adjustment: 45° down, 45° up \* Total length 780 mm
- \* Keyboard and Mouse Stand: 500 x 200 mm
- \* Compatible with multimedia terminals (TMM)
- \* Color RAL 7024 (Graphite Grey) and White
- \* All our medical arms are in conformity:
- CE, ROHS, Medical Grade, Regulations MDD 93/42 ECC.
- \* Warranty: 5 years