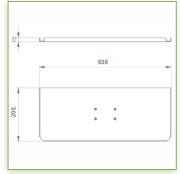

  \* It has a safety height adjustment stop button, which allows the arm to remain in the chosen position.
- \* The head of this arm complies with the standard for mounting screens: VESA MIS-D 75 mm and 100 mm.
- \* Compatible with screens whose weight does not exceed 13 -16,5 Kg.
- \* Touch screen stability. \* Screen tilt: 10°.
- \* Screen rotation: 110° right, 110° left.
- \* Arm rotation: 105° to the right, 105° to the left.
- \* Height adjustment: 45° down, 45° up \* Total length 780 mm
- \* Keyboard and Mouse Stand: 500 x 200 mm
- \* Compatible with multimedia terminals (TMM)
- \* Color RAL 7024 (Graphite Grey) and White
- \* All our medical arms are in conformity:
- CE, ROHS, Medical Grade, Regulations MDD 93/42 ECC.
- \* Warranty: 5 years