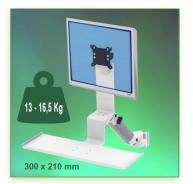

Part Number: 991.105-5-1 - Presentation 300 mm height adjustable Combo Medical Arm Standard for screen, keyboard and mouse, wall mounting on vertical sliding rail

P 61

Display Compatibility: 26" Wide ( Weight) Supported Weight: 13 - 16,5 Kg VESA standard: 75 / 100 mm Keyboard-Mouse holder: 300 x 210 mm

## **Technical specifications:**

- \* Integrated cable channel \* Equipotential bonding
- \* Optional Vertical Wall Slide Rail Mounting available in several lengths (480 mm 720 mm 960 mm 1200 mm).
- \* These wall rails can be easily cut to the required size. All cables also pass through the wall rail. (See Options below)
- \* This 300 mm Horizontal Combo Arm with gas spring simply slides into the wall rail to be adjusted to the desired height and fixed.
- \* It has a safety height adjustment stop button, which allows the arm to remain in the chosen position.
- \* The head of this arm complies with the standard for mounting screens: VESA MIS-D 75 mm and 100 mm.
- \* Compatible with screens whose weight does not exceed 13 -16,5 Kg.
- \* Touch screen stability. \* Screen tilt: 10°.
- \* Screen rotation: 110° right, 110° left.
- \* Arm rotation: 105° to the right, 105° to the left.
- \* Height adjustment: 45° down, 45° up \* Total length 780 mm
- \* Keyboard and Mouse Stand: 300 x 210 mm
- \* Compatible with multimedia terminals (TMM)
- \* Color RAL 7024 (Graphite Grey) and White
- \* All our medical arms are in conformity:
- CE, ROHS, Medical Grade, Regulations MDD 93/42 ECC.
- \* Warranty: 5 years