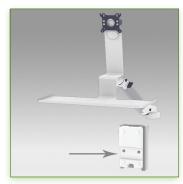

## **Technical specifications:**

- \* Integrated cable channel \* Equipotential bonding
- \* Optional Vertical Wall Slide Rail Mounting available in several lengths (480 mm 720 mm 960 mm 1200 mm).
- \* These wall rails can be easily cut to the required size. All cables also pass through the wall rail. (See Options below)
- \* This 300 mm Horizontal Combo Arm with gas spring simply slides into the wall rail to be adjusted to the desired height and fixed.
- \* It has a safety height adjustment stop button, which allows the arm to remain in the chosen position.
- \* The head of this arm complies with the standard for mounting screens: VESA MIS-D 75 mm and 100 mm.
- \* Compatible with screens whose weight does not exceed 13 -16,5 Kg.
- \* Touch screen stability. \* Screen tilt: 10°.
- \* Screen rotation: 110° right, 110° left.
- \* Arm rotation: 105° to the right, 105° to the left.
- \* Height adjustment: 45° down, 45° up \* Total length 780 mm
- \* Keyboard and Mouse Stand: 300 x 210 mm
- \* Compatible with multimedia terminals (TMM)
- \* Color RAL 7024 (Graphite Grey) and White
- \* All our medical arms are in conformity:
- CE, ROHS, Medical Grade, Regulations MDD 93/42 ECC.
- \* Warranty: 5 years

Note: This arm can also be installed on one of our medical columns or trollevs.