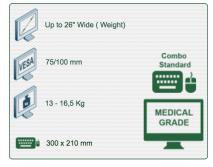

Part Number: 991.105-5-1 - Presentation 300 mm height adjustable Combo Medical Arm Standard for screen, keyboard and mouse, wall mounting on vertical sliding rail

P 61

Display Compatibility: 26" Wide ( Weight) Supported Weight: 13 - 16,5 Kg VESA standard: 75 / 100 mm Keyboard-Mouse holder: 300 x 210 mm