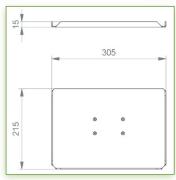

## **Technical specifications:**

- \* Integrated cable channel \* Equipotential bonding
- \* Optional Vertical Wall Slide Rail Mounting available in several lengths (480 mm 720 mm 960 mm 1200 mm).
- \* These wall rails can be easily cut to the required size. All cables also pass through the wall rail. (See Options below)
- \* This 300 mm Horizontal Combo Arm with gas spring simply slides into the wall rail to be adjusted to the desired height and fixed.
- \* It has a safety height adjustment stop button, which allows the arm to remain in the chosen position.
- \* The head of this arm complies with the standard for mounting screens: VESA MIS-D 75 mm and 100 mm.
- \* Compatible with screens whose weight does not exceed 13 -16,5 Kg.
- \* Touch screen stability. \* Screen tilt: 10°.
- \* Screen rotation: 110° right, 110° left.
- \* Arm rotation: 105° to the right, 105° to the left.
- \* Height adjustment: 45° down, 45° up \* Total length 780 mm
- \* Keyboard and Mouse Stand: 300 x 210 mm
- \* Compatible with multimedia terminals (TMM)
- \* Color RAL 7024 (Graphite Grey) and White
- \* All our medical arms are in conformity:
- CE, ROHS, Medical Grade, Regulations MDD 93/42 ECC.
- \* Warranty: 5 years