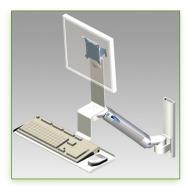

## 300 mm height adjustable Combo Medical Arm Standard for screen, keyboard and mouse, wall mounting on vertical sliding rail

This 300 mm Horizontal Combo Medical Arm with gas spring height adjustment allows the LCD screen to be perfectly fixed, oriented and adjusted and supports the keyboard and mouse. It is coated with an anti-microbial agent offering hygiene and cleaning down to the last detail. Its modern design has been specially designed for healthcare environments.

## **Technical specifications:**

- \* Integrated cable channel \* Equipotential bonding
- \* Optional Vertical Wall Slide Rail Mounting available in several lengths (480 mm 720 mm 960 mm 1200 mm).
- \* These wall rails can be easily cut to the required size. All cables also pass through the wall rail. (See Options below)
- \* This 300 mm Horizontal Combo Arm with gas spring simply slides into the wall rail to be adjusted to the desired height and fixed.
- \* It has a safety height adjustment stop button, which allows the arm to remain in the chosen position.
- \* The head of this arm complies with the standard for mounting screens: VESA MIS-D 75 mm and 100 mm.
- \* Compatible with screens whose weight does not exceed 13 -16,5 Kg.
- \* Touch screen stability. \* Screen tilt: 10°.
- \* Screen rotation: 110° right, 110° left.
- \* Arm rotation: 105° to the right, 105° to the left.
- \* Height adjustment: 45° down, 45° up \* Total length 780 mm
- \* Keyboard and Mouse Stand: 300 x 210 mm
- \* Compatible with multimedia terminals (TMM)
- \* Color RAL 7024 (Graphite Grey) and White
- \* All our medical arms are in conformity:
- CE, ROHS, Medical Grade, Regulations MDD 93/42 ECC.
- \* Warranty: 5 years