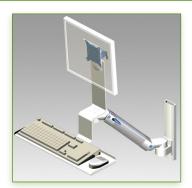

## 300 mm height adjustable Combo Medical Arm Standard for screen, keyboard and mouse, wall mounting on vertical sliding rail

This 300 mm Horizontal Combo Medical Arm with gas spring height adjustment allows the LCD screen to be perfectly fixed, oriented and adjusted and supports the keyboard and mouse. It is coated with an anti-microbial agent offering hygiene and cleaning down to the last detail. Its modern design has been specially designed for healthcare environments.

## **Technical specifications:**

- \* Integrated cable channel \* Equipotential bonding
- \* Optional Vertical Wall Slide Rail Mounting available in several lengths (480 mm 720 mm 960 mm 1200 mm).
- \* These wall rails can be easily cut to the required size. All cables also pass through the wall rail. (See Options below)
- \* This 300 mm Horizontal Combo Arm with gas spring simply slides into the wall rail to be adjusted to the desired height and fixed.
- \* It has a safety height adjustment stop button, which allows the arm to remain in the chosen position.
- \* The head of this arm complies with the standard for mounting screens: VESA MIS-D 75 mm and 100 mm.
- \* Compatible with screens whose weight does not exceed 11 -12,5 Kg.
- \* Touch screen stability. \* Screen tilt: 10°.
- \* Screen rotation: 110° right, 110° left.
- \* Arm rotation: 105° to the right, 105° to the left.
- \* Height adjustment: 45° down, 45° up \* Total length 780 mm
- \* Keyboard and Mouse Stand: 500 x 200 mm
- \* Compatible with multimedia terminals (TMM)
- \* Color RAL 7024 (Graphite Grey) and White
- \* All our medical arms are in conformity:
- CE, ROHS, Medical Grade, Regulations MDD 93/42 ECC.
- \* Warranty: 5 years