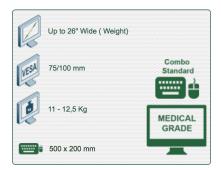

Part Number: 991.105-4-3 - Presentation 300 mm height adjustable Combo Medical Arm Standard for screen, keyboard and mouse, wall mounting on vertical sliding rail

P 57

Display Compatibility: 26" Wide ( Weight) Supported Weight: 11 - 12,5 Kg VESA standard: 75 / 100 mm Keyboard-Mouse holder: 500 x 200 mm