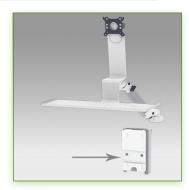

## **Technical specifications:**

- \* Integrated cable channel \* Equipotential bonding
- \* Optional Vertical Wall Slide Rail Mounting available in several lengths (480 mm 720 mm 960 mm 1200 mm).
- \* These wall rails can be easily cut to the required size. All cables also pass through the wall rail. (See Options below)
- \* This 300 mm Horizontal Combo Arm with gas spring simply slides into the wall rail to be adjusted to the desired height and fixed.
- \* It has a safety height adjustment stop button, which allows the arm to remain in the chosen position.
- \* The head of this arm complies with the standard for mounting screens: VESA MIS-D 75 mm and 100 mm.
- \* Compatible with screens whose weight does not exceed 11 -12,5 Kg.
- \* Touch screen stability. \* Screen tilt: 10°.
- \* Screen rotation: 110° right, 110° left.
- \* Arm rotation: 105° to the right, 105° to the left.
- \* Height adjustment: 45° down, 45° up \* Total length 780 mm
- \* Keyboard and Mouse Stand: 500 x 200 mm
- \* Compatible with multimedia terminals (TMM)
- \* Color RAL 7024 (Graphite Grey) and White
- \* All our medical arms are in conformity:
- CE, ROHS, Medical Grade, Regulations MDD 93/42 ECC.
- \* Warranty: 5 years

Note: This arm can also be installed on one of our medical columns or trolleys.