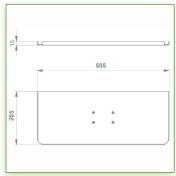

## **Technical specifications:**

- \* Integrated cable channel \* Equipotential bonding
- \* Optional Vertical Wall Slide Rail Mounting available in several lengths (480 mm 720 mm 960 mm 1200 mm).
- \* These wall rails can be easily cut to the required size. All cables also pass through the wall rail. (See Options below)
- \* This 300 mm Horizontal Combo Arm with gas spring simply slides into the wall rail to be adjusted to the desired height and fixed.
- \* It has a safety height adjustment stop button, which allows the arm to remain in the chosen position.
- \* The head of this arm complies with the standard for mounting screens: VESA MIS-D 75 mm and 100 mm.
- \* Compatible with screens whose weight does not exceed 11 -12,5 Kg.
- \* Touch screen stability. \* Screen tilt: 10°.
- \* Screen rotation: 110° right, 110° left.
- \* Arm rotation: 105° to the right, 105° to the left.
- \* Height adjustment: 45° down, 45° up \* Total length 780 mm
- \* Keyboard and Mouse Stand: 500 x 200 mm
- \* Compatible with multimedia terminals (TMM)
- \* Color RAL 7024 (Graphite Grey) and White
- \* All our medical arms are in conformity:
- CE, ROHS, Medical Grade, Regulations MDD 93/42 ECC.
- \* Warranty: 5 years