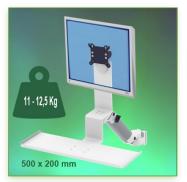

Part Number: 991.105-4-3 - Presentation 300 mm height adjustable Combo Medical Arm Standard for screen, keyboard and mouse, wall mounting on vertical sliding rail

P 57

Display Compatibility: 26" Wide ( Weight) Supported Weight: 11 - 12,5 Kg VESA standard: 75 / 100 mm Keyboard-Mouse holder: 500 x 200 mm

## **Technical specifications:**

- \* Integrated cable channel \* Equipotential bonding
- \* Optional Vertical Wall Slide Rail Mounting available in several lengths (480 mm 720 mm 960 mm 1200 mm).
- \* These wall rails can be easily cut to the required size. All cables also pass through the wall rail. (See Options below)
- \* This 300 mm Horizontal Combo Arm with gas spring simply slides into the wall rail to be adjusted to the desired height and fixed.
- \* It has a safety height adjustment stop button, which allows the arm to remain in the chosen position.
- \* The head of this arm complies with the standard for mounting screens: VESA MIS-D 75 mm and 100 mm.
- \* Compatible with screens whose weight does not exceed 11 -12,5 Kg.
- \* Touch screen stability. \* Screen tilt: 10°.
- \* Screen rotation: 110° right, 110° left.
- \* Arm rotation: 105° to the right, 105° to the left.
- \* Height adjustment: 45° down, 45° up \* Total length 780 mm
- \* Keyboard and Mouse Stand: 500 x 200 mm
- \* Compatible with multimedia terminals (TMM)
- \* Color RAL 7024 (Graphite Grey) and White
- \* All our medical arms are in conformity:
- CE, ROHS, Medical Grade, Regulations MDD 93/42 ECC.
- \* Warranty: 5 years