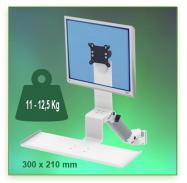

Part Number: 991.105-4-1 - Presentation 300 mm height adjustable Combo Medical Arm Standard for screen, keyboard and mouse, wall mounting on vertical sliding rail

P 53

Display Compatibility: 26" Wide ( Weight) Supported Weight: 11 - 12,5 Kg VESA standard: 75 / 100 mm Keyboard-Mouse holder: 300 x 210 mm

## **Technical specifications:**

- \* Integrated cable channel \* Equipotential bonding
- \* Optional Vertical Wall Slide Rail Mounting available in several lengths (480 mm 720 mm 960 mm 1200 mm).
- \* These wall rails can be easily cut to the required size. All cables also pass through the wall rail. (See Options below)
- \* This 300 mm Horizontal Combo Arm with gas spring simply slides into the wall rail to be adjusted to the desired height and fixed.
- \* It has a safety height adjustment stop button, which allows the arm to remain in the chosen position.
- \* The head of this arm complies with the standard for mounting screens: VESA MIS-D 75 mm and 100 mm.
- \* Compatible with screens whose weight does not exceed 11 -12,5 Kg.
- \* Touch screen stability. \* Screen tilt: 10°.
- \* Screen rotation: 110° right, 110° left.
- \* Arm rotation: 105° to the right, 105° to the left.
- \* Height adjustment: 45° down, 45° up \* Total length 780 mm
- \* Keyboard and Mouse Stand: 300 x 210 mm
- \* Compatible with multimedia terminals (TMM)
- \* Color RAL 7024 (Graphite Grey) and White
- \* All our medical arms are in conformity:
- CE, ROHS, Medical Grade, Regulations MDD 93/42 ECC.
- \* Warranty: 5 years