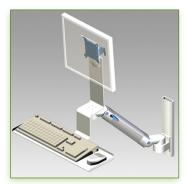

## 300 mm height adjustable Combo Medical Arm Standard for screen, keyboard and mouse, wall mounting on vertical sliding rail

This 300 mm Horizontal Combo Medical Arm with gas spring height adjustment allows the LCD screen to be perfectly fixed, oriented and adjusted and supports the keyboard and mouse. It is coated with an anti-microbial agent offering hygiene and cleaning down to the last detail. Its modern design has been specially designed for healthcare environments.

## **Technical specifications:**

- \* Integrated cable channel \* Equipotential bonding
- \* Optional Vertical Wall Slide Rail Mounting available in several lengths (480 mm 720 mm 960 mm 1200 mm).
- \* These wall rails can be easily cut to the required size. All cables also pass through the wall rail. (See Options below)
- \* This 300 mm Horizontal Combo Arm with gas spring simply slides into the wall rail to be adjusted to the desired height and fixed.
- \* It has a safety height adjustment stop button, which allows the arm to remain in the chosen position.
- \* The head of this arm complies with the standard for mounting screens: VESA MIS-D 75 mm and 100 mm.
- \* Compatible with screens whose weight does not exceed 11 -12,5 Kg.
- \* Touch screen stability. \* Screen tilt: 10°.
- \* Screen rotation: 110° right, 110° left.
- \* Arm rotation: 105° to the right, 105° to the left.
- \* Height adjustment: 45° down, 45° up \* Total length 780 mm
- \* Keyboard and Mouse Stand: 300 x 210 mm
- \* Compatible with multimedia terminals (TMM)
- \* Color RAL 7024 (Graphite Grey) and White
- \* All our medical arms are in conformity:
- CE, ROHS, Medical Grade, Regulations MDD 93/42 ECC.
- \* Warranty: 5 years