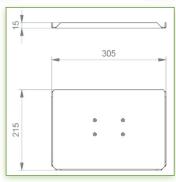

## **Technical specifications:**

- \* Integrated cable channel \* Equipotential bonding
- \* Optional Vertical Wall Slide Rail Mounting available in several lengths (480 mm 720 mm 960 mm 1200 mm).
- \* These wall rails can be easily cut to the required size. All cables also pass through the wall rail. (See Options below)
- \* This 300 mm Horizontal Combo Arm with gas spring simply slides into the wall rail to be adjusted to the desired height and fixed.
- \* It has a safety height adjustment stop button, which allows the arm to remain in the chosen position.
- \* The head of this arm complies with the standard for mounting screens: VESA MIS-D 75 mm and 100 mm.
- \* Compatible with screens whose weight does not exceed 11 -12,5 Kg.
- \* Touch screen stability. \* Screen tilt: 10°.
- \* Screen rotation: 110° right, 110° left.
- \* Arm rotation: 105° to the right, 105° to the left.
- \* Height adjustment: 45° down, 45° up \* Total length 780 mm
- \* Keyboard and Mouse Stand: 300 x 210 mm
- \* Compatible with multimedia terminals (TMM)
- \* Color RAL 7024 (Graphite Grey) and White
- \* All our medical arms are in conformity:
- CE, ROHS, Medical Grade, Regulations MDD 93/42 ECC.
- \* Warranty: 5 years