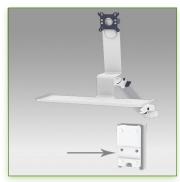

## **Technical specifications:**

- \* Integrated cable channel \* Equipotential bonding
- \* Optional Vertical Wall Slide Rail Mounting available in several lengths (480 mm 720 mm 960 mm 1200 mm).
- \* These wall rails can be easily cut to the required size. All cables also pass through the wall rail. (See Options below)
- \* This 300 mm Horizontal Combo Arm with gas spring simply slides into the wall rail to be adjusted to the desired height and fixed.
- \* It has a safety height adjustment stop button, which allows the arm to remain in the chosen position.
- \* The head of this arm complies with the standard for mounting screens: VESA MIS-D 75 mm and 100 mm.
- \* Compatible with screens whose weight does not exceed 11 -12,5 Kg.
- \* Touch screen stability. \* Screen tilt: 10°.
- \* Screen rotation: 110° right, 110° left.
- \* Arm rotation: 105° to the right, 105° to the left.
- \* Height adjustment: 45° down, 45° up \* Total length 780 mm
- \* Keyboard and Mouse Stand: 300 x 210 mm
- \* Compatible with multimedia terminals (TMM)
- \* Color RAL 7024 (Graphite Grey) and White
- \* All our medical arms are in conformity:
- CE, ROHS, Medical Grade, Regulations MDD 93/42 ECC.
- \* Warranty: 5 years

Note: This arm can also be installed on one of our medical columns or trolleys.