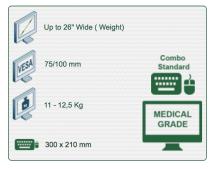

Part Number: 991.105-4-1 - Presentation 300 mm height adjustable Combo Medical Arm Standard for screen, keyboard and mouse, wall mounting on vertical sliding rail

P 53

Display Compatibility: 26" Wide ( Weight) Supported Weight: 11 - 12,5 Kg VESA standard: 75 / 100 mm Keyboard-Mouse holder: 300 x 210 mm