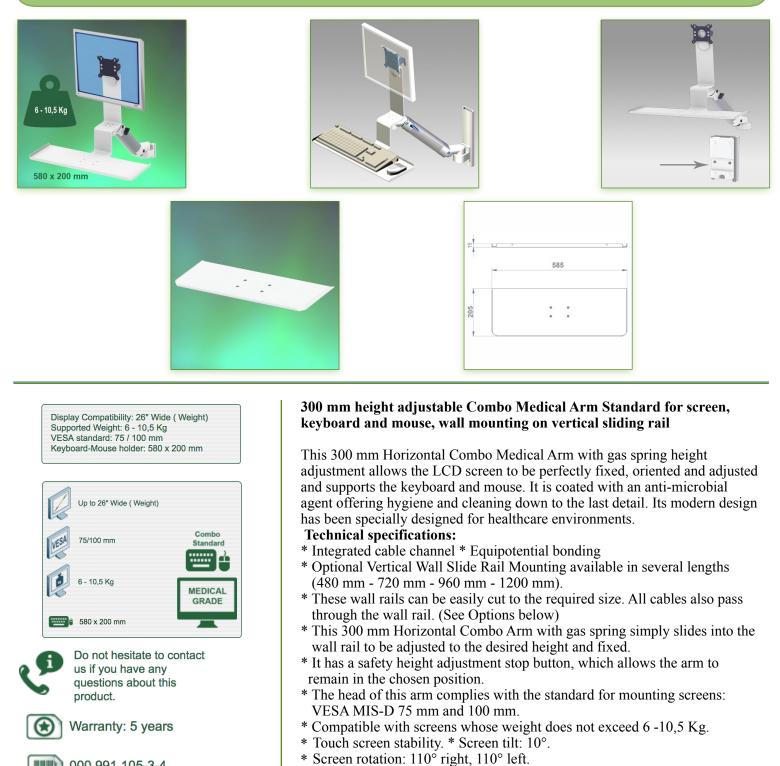

Part Number: 991.105-3-4 - Presentation 300 mm height adjustable Combo Medical Arm Standard for screen, keyboard and mouse, wall mounting on vertical sliding rail

000.991.105-3-4

Graphite Grey and White

On Measure

= Depending on the elements

\* Warranty: 5 years Note: This arm can also be installed on one of our medical columns or trolleys.

\* Arm rotation: 105° to the right, 105° to the left.

\* Keyboard and Mouse Stand: 580 x 200 mm \* Compatible with multimedia terminals (TMM) \* Color RAL 7024 (Graphite Grey) and White

\* All our medical arms are in conformity:

\* Height adjustment: 45° down, 45° up \* Total length 780 mm

CE, ROHS, Medical Grade, Regulations MDD 93/42 ECC.