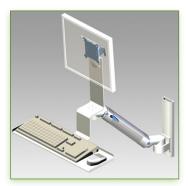

## 300 mm height adjustable Combo Medical Arm Standard for screen, keyboard and mouse, wall mounting on vertical sliding rail

This 300 mm Horizontal Combo Medical Arm with gas spring height adjustment allows the LCD screen to be perfectly fixed, oriented and adjusted and supports the keyboard and mouse. It is coated with an anti-microbial agent offering hygiene and cleaning down to the last detail. Its modern design has been specially designed for healthcare environments.

## **Technical specifications:**

- \* Integrated cable channel \* Equipotential bonding
- \* Optional Vertical Wall Slide Rail Mounting available in several lengths (480 mm 720 mm 960 mm 1200 mm).
- \* These wall rails can be easily cut to the required size. All cables also pass through the wall rail. (See Options below)
- \* This 300 mm Horizontal Combo Arm with gas spring simply slides into the
- wall rail to be adjusted to the desired height and fixed.

  \* It has a safety height adjustment stop button, which allows the arm to remain in the chosen position.
- \* The head of this arm complies with the standard for mounting screens: VESA MIS-D 75 mm and 100 mm.
- \* Compatible with screens whose weight does not exceed 6 -10,5 Kg.
- \* Touch screen stability. \* Screen tilt: 10°.
- \* Screen rotation: 110° right, 110° left.
- \* Arm rotation: 105° to the right, 105° to the left.
- \* Height adjustment: 45° down, 45° up \* Total length 780 mm
- \* Keyboard and Mouse Stand: 500 x 200 mm
- \* Compatible with multimedia terminals (TMM)
- \* Color RAL 7024 (Graphite Grey) and White
- \* All our medical arms are in conformity:
- CE, ROHS, Medical Grade, Regulations MDD 93/42 ECC.
- \* Warranty: 5 years