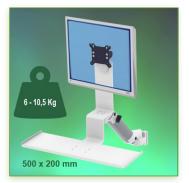

Part Number: 991.105-3-3 - Presentation 300 mm height adjustable Combo Medical Arm Standard for screen, keyboard and mouse, wall mounting on vertical sliding rail

P 49

Display Compatibility: 26" Wide ( Weight) Supported Weight: 6 - 10,5 Kg VESA standard: 75 / 100 mm Keyboard-Mouse holder: 500 x 200 mm

  \* It has a safety height adjustment stop button, which allows the arm to remain in the chosen position.
- \* The head of this arm complies with the standard for mounting screens: VESA MIS-D 75 mm and 100 mm.
- \* Compatible with screens whose weight does not exceed 6 -10,5 Kg.
- \* Touch screen stability. \* Screen tilt: 10°.
- \* Screen rotation: 110° right, 110° left.
- \* Arm rotation: 105° to the right, 105° to the left.
- \* Height adjustment: 45° down, 45° up \* Total length 780 mm
- \* Keyboard and Mouse Stand: 500 x 200 mm
- \* Compatible with multimedia terminals (TMM)
- \* Color RAL 7024 (Graphite Grey) and White
- \* All our medical arms are in conformity:
- CE, ROHS, Medical Grade, Regulations MDD 93/42 ECC.
- \* Warranty: 5 years