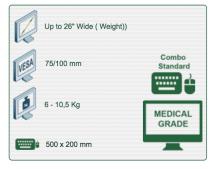

Part Number: 991.105-3-3 - Presentation 300 mm height adjustable Combo Medical Arm Standard for screen, keyboard and mouse, wall mounting on vertical sliding rail

P 49

Display Compatibility: 26" Wide ( Weight) Supported Weight: 6 - 10,5 Kg VESA standard: 75 / 100 mm Keyboard-Mouse holder: 500 x 200 mm