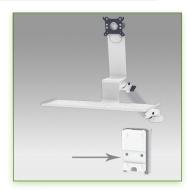

## **Technical specifications:**

- \* Integrated cable channel \* Equipotential bonding
- \* Optional Vertical Wall Slide Rail Mounting available in several lengths (480 mm 720 mm 960 mm 1200 mm).
- \* These wall rails can be easily cut to the required size. All cables also pass through the wall rail. (See Options below)
- \* This 300 mm Horizontal Combo Arm with gas spring simply slides into the
- wall rail to be adjusted to the desired height and fixed.

  \* It has a safety height adjustment stop button, which allows the arm to remain in the chosen position.
- \* The head of this arm complies with the standard for mounting screens: VESA MIS-D 75 mm and 100 mm.
- \* Compatible with screens whose weight does not exceed 6 -10,5 Kg.
- \* Touch screen stability. \* Screen tilt: 10°.
- \* Screen rotation: 110° right, 110° left.
- \* Arm rotation: 105° to the right, 105° to the left.
- \* Height adjustment: 45° down, 45° up \* Total length 780 mm
- \* Keyboard and Mouse Stand: 500 x 200 mm
- \* Compatible with multimedia terminals (TMM)
- \* Color RAL 7024 (Graphite Grey) and White
- \* All our medical arms are in conformity:
- CE, ROHS, Medical Grade, Regulations MDD 93/42 ECC.
- \* Warranty: 5 years