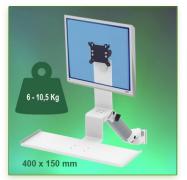

Part Number: 991.105-3-2 - Presentation 300 mm height adjustable Combo Medical Arm Standard for screen, keyboard and mouse, wall mounting on vertical sliding rail

P 47

Display Compatibility: 26" Wide ( Weight) Supported Weight: 6 - 10,5 Kg VESA standard: 75 / 100 mm Keyboard-Mouse holder: 400 x 150 mm

## **Technical specifications:**

- \* Integrated cable channel \* Equipotential bonding
- \* Optional Vertical Wall Slide Rail Mounting available in several lengths (480 mm 720 mm 960 mm 1200 mm).
- \* These wall rails can be easily cut to the required size. All cables also pass through the wall rail. (See Options below)
- \* This 300 mm Horizontal Combo Arm with gas spring simply slides into the wall rail to be adjusted to the desired height and fixed.
- \* It has a safety height adjustment stop button, which allows the arm to remain in the chosen position.
- \* The head of this arm complies with the standard for mounting screens: VESA MIS-D 75 mm and 100 mm.
- \* Compatible with screens whose weight does not exceed 6 -10,5 Kg.
- \* Touch screen stability. \* Screen tilt: 10°.
- \* Screen rotation: 110° right, 110° left.
- \* Arm rotation: 105° to the right, 105° to the left.
- \* Height adjustment: 45° down, 45° up \* Total length 780 mm
- \* Keyboard and Mouse Stand: 400 x 150 mm
- \* Compatible with multimedia terminals (TMM)
- \* Color RAL 7024 (Graphite Grey) and White
- \* All our medical arms are in conformity:
- CE, ROHS, Medical Grade, Regulations MDD 93/42 ECC.
- \* Warranty: 5 years