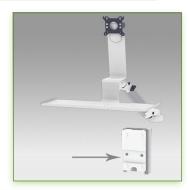

## **Technical specifications:**

- \* Integrated cable channel \* Equipotential bonding
- \* Optional Vertical Wall Slide Rail Mounting available in several lengths (480 mm 720 mm 960 mm 1200 mm).
- \* These wall rails can be easily cut to the required size. All cables also pass through the wall rail. (See Options below)
- \* This 300 mm Horizontal Combo Arm with gas spring simply slides into the wall rail to be adjusted to the desired height and fixed.
- \* It has a safety height adjustment stop button, which allows the arm to remain in the chosen position.
- \* The head of this arm complies with the standard for mounting screens: VESA MIS-D 75 mm and 100 mm.
- \* Compatible with screens whose weight does not exceed 6 -10,5 Kg.
- \* Touch screen stability. \* Screen tilt: 10°.
- \* Screen rotation: 110° right, 110° left.
- \* Arm rotation: 105° to the right, 105° to the left.
- \* Height adjustment: 45° down, 45° up \* Total length 780 mm
- \* Keyboard and Mouse Stand: 400 x 150 mm
- \* Compatible with multimedia terminals (TMM)
- \* Color RAL 7024 (Graphite Grey) and White
- \* All our medical arms are in conformity:
- CE, ROHS, Medical Grade, Regulations MDD 93/42 ECC.
- \* Warranty: 5 years

Note: This arm can also be installed on one of our medical columns or trollevs.