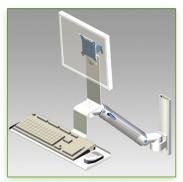

## 300 mm height adjustable Combo Medical Arm Standard for screen, keyboard and mouse, wall mounting on vertical sliding rail

This 300 mm Horizontal Combo Medical Arm with gas spring height adjustment allows the LCD screen to be perfectly fixed, oriented and adjusted and supports the keyboard and mouse. It is coated with an anti-microbial agent offering hygiene and cleaning down to the last detail. Its modern design has been specially designed for healthcare environments.

## **Technical specifications:**

- \* Integrated cable channel \* Equipotential bonding
- \* Optional Vertical Wall Slide Rail Mounting available in several lengths (480 mm 720 mm 960 mm 1200 mm).
- \* These wall rails can be easily cut to the required size. All cables also pass through the wall rail. (See Options below)
- \* This 300 mm Horizontal Combo Arm with gas spring simply slides into the wall rail to be adjusted to the desired height and fixed.
- \* It has a safety height adjustment stop button, which allows the arm to remain in the chosen position.
- \* The head of this arm complies with the standard for mounting screens: VESA MIS-D 75 mm and 100 mm.
- \* Compatible with screens whose weight does not exceed 6 -10,5 Kg.
- \* Touch screen stability. \* Screen tilt: 10°.
- \* Screen rotation: 110° right, 110° left.
- \* Arm rotation: 105° to the right, 105° to the left.
- \* Height adjustment: 45° down, 45° up \* Total length 780 mm
- \* Keyboard and Mouse Stand: 400 x 150 mm
- \* Compatible with multimedia terminals (TMM)
- \* Color RAL 7024 (Graphite Grey) and White
- \* All our medical arms are in conformity:
- CE, ROHS, Medical Grade, Regulations MDD 93/42 ECC.
- \* Warranty: 5 years