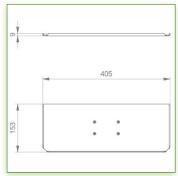

## **Technical specifications:**

- \* Integrated cable channel \* Equipotential bonding
- \* Optional Vertical Wall Slide Rail Mounting available in several lengths (480 mm 720 mm 960 mm 1200 mm).
- \* These wall rails can be easily cut to the required size. All cables also pass through the wall rail. (See Options below)
- \* This 300 mm Horizontal Combo Arm with gas spring simply slides into the wall rail to be adjusted to the desired height and fixed.
- \* It has a safety height adjustment stop button, which allows the arm to remain in the chosen position.
- \* The head of this arm complies with the standard for mounting screens: VESA MIS-D 75 mm and 100 mm.
- \* Compatible with screens whose weight does not exceed 6 -10,5 Kg.
- \* Touch screen stability. \* Screen tilt: 10°.
- \* Screen rotation: 110° right, 110° left.
- \* Arm rotation: 105° to the right, 105° to the left.
- \* Height adjustment: 45° down, 45° up \* Total length 780 mm
- \* Keyboard and Mouse Stand: 400 x 150 mm
- \* Compatible with multimedia terminals (TMM)
- \* Color RAL 7024 (Graphite Grey) and White
- \* All our medical arms are in conformity:
- CE, ROHS, Medical Grade, Regulations MDD 93/42 ECC.
- \* Warranty: 5 years