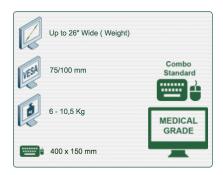

Part Number: 991.105-3-2 - Presentation 300 mm height adjustable Combo Medical Arm Standard for screen, keyboard and mouse, wall mounting on vertical sliding rail

P 47

Display Compatibility: 26" Wide ( Weight) Supported Weight: 6 - 10,5 Kg VESA standard: 75 / 100 mm Keyboard-Mouse holder: 400 x 150 mm

## **Technical specifications:**

- \* Integrated cable channel \* Equipotential bonding
- \* Optional Vertical Wall Slide Rail Mounting available in several lengths (480 mm 720 mm 960 mm 1200 mm).
- \* These wall rails can be easily cut to the required size. All cables also pass through the wall rail. (See Options below)
- \* This 300 mm Horizontal Combo Arm with gas spring simply slides into the wall rail to be adjusted to the desired height and fixed.
- \* It has a safety height adjustment stop button, which allows the arm to remain in the chosen position.
- \* The head of this arm complies with the standard for mounting screens: VESA MIS-D 75 mm and 100 mm.
- \* Compatible with screens whose weight does not exceed 6 -10,5 Kg.
- \* Touch screen stability. \* Screen tilt: 10°.
- \* Screen rotation: 110° right, 110° left.
- \* Arm rotation: 105° to the right, 105° to the left.
- \* Height adjustment: 45° down, 45° up \* Total length 780 mm
- \* Keyboard and Mouse Stand: 400 x 150 mm
- \* Compatible with multimedia terminals (TMM)
- \* Color RAL 7024 (Graphite Grey) and White
- \* All our medical arms are in conformity:
- CE, ROHS, Medical Grade, Regulations MDD 93/42 ECC.
- \* Warranty: 5 years