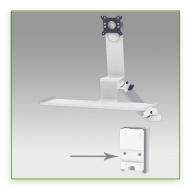

## **Technical specifications:**

- \* Integrated cable channel \* Equipotential bonding
- \* Optional Vertical Wall Slide Rail Mounting available in several lengths (480 mm 720 mm 960 mm 1200 mm).
- \* These wall rails can be easily cut to the required size. All cables also pass through the wall rail. (See Options below)
- \* This 300 mm Horizontal Combo Arm with gas spring simply slides into the wall rail to be adjusted to the desired height and fixed.
- \* It has a safety height adjustment stop button, which allows the arm to remain in the chosen position.
- \* The head of this arm complies with the standard for mounting screens: VESA MIS-D 75 mm and 100 mm.
- \* Compatible with screens whose weight does not exceed 6 -10,5 Kg.
- \* Touch screen stability. \* Screen tilt: 10°.
- \* Screen rotation: 110° right, 110° left.
- \* Arm rotation: 105° to the right, 105° to the left.
- \* Height adjustment: 45° down, 45° up \* Total length 780 mm
- \* Keyboard and Mouse Stand: 300 x 210 mm
- \* Compatible with multimedia terminals (TMM)
- \* Color RAL 7024 (Graphite Grey) and White
- \* All our medical arms are in conformity:
- CE, ROHS, Medical Grade, Regulations MDD 93/42 ECC.
- \* Warranty: 5 years