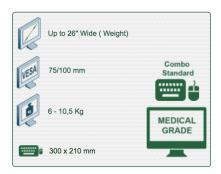

Part Number: 991.105-3-1 - Presentation 300 mm height adjustable Combo Medical Arm Standard for screen, keyboard and mouse, wall mounting on vertical sliding rail

P 45

Display Compatibility: 26" Wide ( Weight) Supported Weight: 6 - 10,5 Kg VESA standard: 75 / 100 mm Keyboard-Mouse holder: 300 x 210 mm