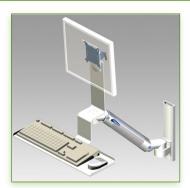

## 300 mm height adjustable Combo Medical Arm Standard for screen, keyboard and mouse, wall mounting on vertical sliding rail

This 300 mm Horizontal Combo Medical Arm with gas spring height adjustment allows the LCD screen to be perfectly fixed, oriented and adjusted and supports the keyboard and mouse. It is coated with an anti-microbial agent offering hygiene and cleaning down to the last detail. Its modern design has been specially designed for healthcare environments.

## **Technical specifications:**

- \* Integrated cable channel \* Equipotential bonding
- \* Optional Vertical Wall Slide Rail Mounting available in several lengths (480 mm 720 mm 960 mm 1200 mm).
- \* These wall rails can be easily cut to the required size. All cables also pass through the wall rail. (See Options below)
- \* This 300 mm Horizontal Combo Arm with gas spring simply slides into the wall rail to be adjusted to the desired height and fixed.
- \* It has a safety height adjustment stop button, which allows the arm to remain in the chosen position.
- \* The head of this arm complies with the standard for mounting screens: VESA MIS-D 75 mm and 100 mm.
- \* Compatible with screens whose weight does not exceed 6 -10,5 Kg.
- \* Touch screen stability. \* Screen tilt: 10°.
- \* Screen rotation: 110° right, 110° left.
- \* Arm rotation: 105° to the right, 105° to the left.
- \* Height adjustment: 45° down, 45° up \* Total length 780 mm
- \* Keyboard and Mouse Stand: 300 x 210 mm
- \* Compatible with multimedia terminals (TMM)
- \* Color RAL 7024 (Graphite Grey) and White
- \* All our medical arms are in conformity:
- CE, ROHS, Medical Grade, Regulations MDD 93/42 ECC.
- \* Warranty: 5 years