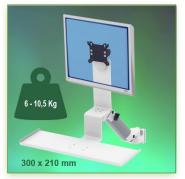

Part Number: 991.105-3-1 - Presentation 300 mm height adjustable Combo Medical Arm Standard for screen, keyboard and mouse, wall mounting on vertical sliding rail

P 45

Display Compatibility: 26" Wide ( Weight) Supported Weight: 6 - 10,5 Kg VESA standard: 75 / 100 mm Keyboard-Mouse holder: 300 x 210 mm

## **Technical specifications:**

- \* Integrated cable channel \* Equipotential bonding
- \* Optional Vertical Wall Slide Rail Mounting available in several lengths (480 mm 720 mm 960 mm 1200 mm).
- \* These wall rails can be easily cut to the required size. All cables also pass through the wall rail. (See Options below)
- \* This 300 mm Horizontal Combo Arm with gas spring simply slides into the wall rail to be adjusted to the desired height and fixed.
- \* It has a safety height adjustment stop button, which allows the arm to remain in the chosen position.
- \* The head of this arm complies with the standard for mounting screens: VESA MIS-D 75 mm and 100 mm.
- \* Compatible with screens whose weight does not exceed 6 -10,5 Kg.
- \* Touch screen stability. \* Screen tilt: 10°.
- \* Screen rotation: 110° right, 110° left.
- \* Arm rotation: 105° to the right, 105° to the left.
- \* Height adjustment: 45° down, 45° up \* Total length 780 mm
- \* Keyboard and Mouse Stand: 300 x 210 mm
- \* Compatible with multimedia terminals (TMM)
- \* Color RAL 7024 (Graphite Grey) and White
- \* All our medical arms are in conformity:
- CE, ROHS, Medical Grade, Regulations MDD 93/42 ECC.
- \* Warranty: 5 years