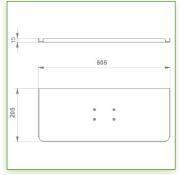

## **Technical specifications:**

- \* Integrated cable channel \* Equipotential bonding
- \* Optional Vertical Wall Slide Rail Mounting available in several lengths (480 mm 720 mm 960 mm 1200 mm).
- \* These wall rails can be easily cut to the required size. All cables also pass through the wall rail. (See Options below)
- \* This 300 mm Horizontal Combo Arm with gas spring simply slides into the wall rail to be adjusted to the desired height and fixed.
- \* It has a safety height adjustment stop button, which allows the arm to remain in the chosen position.
- \* The head of this arm complies with the standard for mounting screens: VESA MIS-D 75 mm and 100 mm.
- \* Compatible with screens whose weight does not exceed 3-8 Kg.
- \* Touch screen stability. \* Screen tilt: 10°.
- \* Screen rotation: 110° right, 110° left.
- \* Arm rotation: 105° to the right, 105° to the left.
- \* Height adjustment: 45° down, 45° up \* Total length 780 mm
- \* Keyboard and Mouse Stand: 500 x 200 mm
- \* Compatible with multimedia terminals (TMM)
- \* Color RAL 7024 (Graphite Grey) and White
- \* All our medical arms are in conformity:
- CE, ROHS, Medical Grade, Regulations MDD 93/42 ECC.
- \* Warranty: 5 years