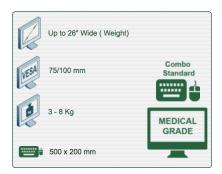

Part Number: 991.105-2-3 - Presentation 300 mm height adjustable Combo Medical Arm Standard for screen, keyboard and mouse, wall mounting on vertical sliding rail

P 41

Display Compatibility: 26" Wide ( Weight) Supported Weight: 3 - 8 Kg VESA standard: 75 / 100 mm Keyboard-Mouse holder: 500 x 200 mm