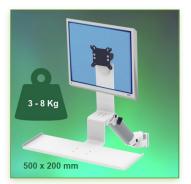

Part Number: 991.105-2-3 - Presentation 300 mm height adjustable Combo Medical Arm Standard for screen, keyboard and mouse, wall mounting on vertical sliding rail

P 41

Display Compatibility: 26" Wide ( Weight) Supported Weight: 3 - 8 Kg VESA standard: 75 / 100 mm Keyboard-Mouse holder: 500 x 200 mm

## **Technical specifications:**

- \* Integrated cable channel \* Equipotential bonding
- \* Optional Vertical Wall Slide Rail Mounting available in several lengths (480 mm 720 mm 960 mm 1200 mm).
- \* These wall rails can be easily cut to the required size. All cables also pass through the wall rail. (See Options below)
- \* This 300 mm Horizontal Combo Arm with gas spring simply slides into the wall rail to be adjusted to the desired height and fixed.
- \* It has a safety height adjustment stop button, which allows the arm to remain in the chosen position.
- \* The head of this arm complies with the standard for mounting screens: VESA MIS-D 75 mm and 100 mm.
- \* Compatible with screens whose weight does not exceed 3-8 Kg.
- \* Touch screen stability. \* Screen tilt: 10°.
- \* Screen rotation: 110° right, 110° left.
- \* Arm rotation: 105° to the right, 105° to the left.
- \* Height adjustment: 45° down, 45° up \* Total length 780 mm
- \* Keyboard and Mouse Stand: 500 x 200 mm
- \* Compatible with multimedia terminals (TMM)
- \* Color RAL 7024 (Graphite Grey) and White
- \* All our medical arms are in conformity:
- CE, ROHS, Medical Grade, Regulations MDD 93/42 ECC.
- \* Warranty: 5 years