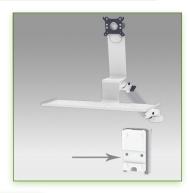

## **Technical specifications:**

- \* Integrated cable channel \* Equipotential bonding
- \* Optional Vertical Wall Slide Rail Mounting available in several lengths (480 mm 720 mm 960 mm 1200 mm).
- \* These wall rails can be easily cut to the required size. All cables also pass through the wall rail. (See Options below)
- \* This 300 mm Horizontal Combo Arm with gas spring simply slides into the wall rail to be adjusted to the desired height and fixed.
- \* It has a safety height adjustment stop button, which allows the arm to remain in the chosen position.
- \* The head of this arm complies with the standard for mounting screens: VESA MIS-D 75 mm and 100 mm.
- \* Compatible with screens whose weight does not exceed 3-8 Kg.
- \* Touch screen stability. \* Screen tilt: 10°.
- \* Screen rotation: 110° right, 110° left.
- \* Arm rotation: 105° to the right, 105° to the left.
- \* Height adjustment: 45° down, 45° up \* Total length 780 mm
- \* Keyboard and Mouse Stand: 500 x 200 mm
- \* Compatible with multimedia terminals (TMM)
- \* Color RAL 7024 (Graphite Grey) and White
- \* All our medical arms are in conformity:
- CE, ROHS, Medical Grade, Regulations MDD 93/42 ECC.
- \* Warranty: 5 years

Note: This arm can also be installed on one of our medical columns or trollevs.