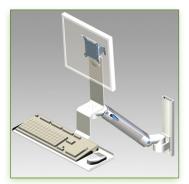

## 300 mm height adjustable Combo Medical Arm Standard for screen, keyboard and mouse, wall mounting on vertical sliding rail

This 300 mm Horizontal Combo Medical Arm with gas spring height adjustment allows the LCD screen to be perfectly fixed, oriented and adjusted and supports the keyboard and mouse. It is coated with an anti-microbial agent offering hygiene and cleaning down to the last detail. Its modern design has been specially designed for healthcare environments.

## **Technical specifications:**

- \* Integrated cable channel \* Equipotential bonding
- \* Optional Vertical Wall Slide Rail Mounting available in several lengths (480 mm 720 mm 960 mm 1200 mm).
- \* These wall rails can be easily cut to the required size. All cables also pass through the wall rail. (See Options below)
- \* This 300 mm Horizontal Combo Arm with gas spring simply slides into the wall rail to be adjusted to the desired height and fixed.
- \* It has a safety height adjustment stop button, which allows the arm to remain in the chosen position.
- \* The head of this arm complies with the standard for mounting screens: VESA MIS-D 75 mm and 100 mm.
- \* Compatible with screens whose weight does not exceed 3-8 Kg.
- \* Touch screen stability. \* Screen tilt: 10°.
- \* Screen rotation: 110° right, 110° left.
- \* Arm rotation: 105° to the right, 105° to the left.
- \* Height adjustment: 45° down, 45° up \* Total length 780 mm
- \* Keyboard and Mouse Stand: 500 x 200 mm
- \* Compatible with multimedia terminals (TMM)
- \* Color RAL 7024 (Graphite Grey) and White
- \* All our medical arms are in conformity:
- CE, ROHS, Medical Grade, Regulations MDD 93/42 ECC.
- \* Warranty: 5 years