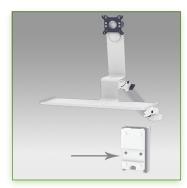

## **Technical specifications:**

- \* Integrated cable channel \* Equipotential bonding
- \* Optional Vertical Wall Slide Rail Mounting available in several lengths (480 mm 720 mm 960 mm 1200 mm).
- \* These wall rails can be easily cut to the required size. All cables also pass through the wall rail. (See Options below)
- \* This 300 mm Horizontal Combo Arm with gas spring simply slides into the wall rail to be adjusted to the desired height and fixed.
- \* It has a safety height adjustment stop button, which allows the arm to remain in the chosen position.
- \* The head of this arm complies with the standard for mounting screens: VESA MIS-D 75 mm and 100 mm.
- \* Compatible with screens whose weight does not exceed 3-8 Kg.
- \* Touch screen stability. \* Screen tilt: 10°.
- \* Screen rotation: 110° right, 110° left.
- \* Arm rotation: 105° to the right, 105° to the left.
- \* Height adjustment: 45° down, 45° up \* Total length 780 mm
- \* Keyboard and Mouse Stand: 300 x 210 mm
- \* Compatible with multimedia terminals (TMM)
- \* Color RAL 7024 (Graphite Grey) and White
- \* All our medical arms are in conformity:
- CE, ROHS, Medical Grade, Regulations MDD 93/42 ECC.
- \* Warranty: 5 years

Note: This arm can also be installed on one of our medical columns or trollevs.