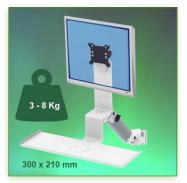

Part Number: 991.105-2-1 - Presentation 300 mm height adjustable Combo Medical Arm Standard for screen, keyboard and mouse, wall mounting on vertical sliding rail

P 37

Display Compatibility: 26" Wide ( Weight) Supported Weight: 3 - 8 Kg VESA standard: 75 / 100 mm Keyboard-Mouse holder: 300 x 210 mm

## **Technical specifications:**

- \* Integrated cable channel \* Equipotential bonding
- \* Optional Vertical Wall Slide Rail Mounting available in several lengths (480 mm 720 mm 960 mm 1200 mm).
- \* These wall rails can be easily cut to the required size. All cables also pass through the wall rail. (See Options below)
- \* This 300 mm Horizontal Combo Arm with gas spring simply slides into the wall rail to be adjusted to the desired height and fixed.
- \* It has a safety height adjustment stop button, which allows the arm to remain in the chosen position.
- \* The head of this arm complies with the standard for mounting screens: VESA MIS-D 75 mm and 100 mm.
- \* Compatible with screens whose weight does not exceed 3-8 Kg.
- \* Touch screen stability. \* Screen tilt: 10°.
- \* Screen rotation: 110° right, 110° left.
- \* Arm rotation: 105° to the right, 105° to the left.
- \* Height adjustment: 45° down, 45° up \* Total length 780 mm
- \* Keyboard and Mouse Stand: 300 x 210 mm
- \* Compatible with multimedia terminals (TMM)
- \* Color RAL 7024 (Graphite Grey) and White
- \* All our medical arms are in conformity:
- CE, ROHS, Medical Grade, Regulations MDD 93/42 ECC.
- \* Warranty: 5 years