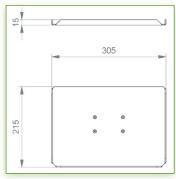

## **Technical specifications:**

- \* Integrated cable channel \* Equipotential bonding
- \* Optional Vertical Wall Slide Rail Mounting available in several lengths (480 mm 720 mm 960 mm 1200 mm).
- \* These wall rails can be easily cut to the required size. All cables also pass through the wall rail. (See Options below)
- \* This 300 mm Horizontal Combo Arm with gas spring simply slides into the wall rail to be adjusted to the desired height and fixed.
- \* It has a safety height adjustment stop button, which allows the arm to remain in the chosen position.
- \* The head of this arm complies with the standard for mounting screens: VESA MIS-D 75 mm and 100 mm.
- \* Compatible with screens whose weight does not exceed 3-8 Kg.
- \* Touch screen stability. \* Screen tilt: 10°.
- \* Screen rotation: 110° right, 110° left.
- \* Arm rotation: 105° to the right, 105° to the left.
- \* Height adjustment: 45° down, 45° up \* Total length 780 mm
- \* Keyboard and Mouse Stand: 300 x 210 mm
- \* Compatible with multimedia terminals (TMM)
- \* Color RAL 7024 (Graphite Grey) and White
- \* All our medical arms are in conformity:
- CE, ROHS, Medical Grade, Regulations MDD 93/42 ECC.
- \* Warranty: 5 years