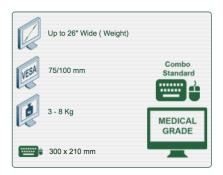

Part Number: 991.105-2-1 - Presentation 300 mm height adjustable Combo Medical Arm Standard for screen, keyboard and mouse, wall mounting on vertical sliding rail

P 37

Display Compatibility: 26" Wide ( Weight) Supported Weight: 3 - 8 Kg VESA standard: 75 / 100 mm Keyboard-Mouse holder: 300 x 210 mm

## **Technical specifications:**

- \* Integrated cable channel \* Equipotential bonding
- \* Optional Vertical Wall Slide Rail Mounting available in several lengths (480 mm 720 mm 960 mm 1200 mm).
- \* These wall rails can be easily cut to the required size. All cables also pass through the wall rail. (See Options below)
- \* This 300 mm Horizontal Combo Arm with gas spring simply slides into the wall rail to be adjusted to the desired height and fixed.
- \* It has a safety height adjustment stop button, which allows the arm to remain in the chosen position.
- \* The head of this arm complies with the standard for mounting screens: VESA MIS-D 75 mm and 100 mm.
- \* Compatible with screens whose weight does not exceed 3-8 Kg.
- \* Touch screen stability. \* Screen tilt: 10°.
- \* Screen rotation: 110° right, 110° left.
- \* Arm rotation: 105° to the right, 105° to the left.
- \* Height adjustment: 45° down, 45° up \* Total length 780 mm
- \* Keyboard and Mouse Stand: 300 x 210 mm
- \* Compatible with multimedia terminals (TMM)
- \* Color RAL 7024 (Graphite Grey) and White
- \* All our medical arms are in conformity:
- CE, ROHS, Medical Grade, Regulations MDD 93/42 ECC.
- \* Warranty: 5 years