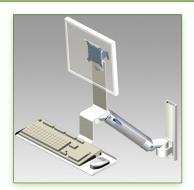

## 300 mm height adjustable Combo Medical Arm Standard for screen, keyboard and mouse, wall mounting on vertical sliding rail

This 300 mm Horizontal Combo Medical Arm with gas spring height adjustment allows the LCD screen to be perfectly fixed, oriented and adjusted and supports the keyboard and mouse. It is coated with an anti-microbial agent offering hygiene and cleaning down to the last detail. Its modern design has been specially designed for healthcare environments.

## **Technical specifications:**

- \* Integrated cable channel \* Equipotential bonding
- \* Optional Vertical Wall Slide Rail Mounting available in several lengths (480 mm 720 mm 960 mm 1200 mm).
- \* These wall rails can be easily cut to the required size. All cables also pass through the wall rail. (See Options below)
- \* This 300 mm Horizontal Combo Arm with gas spring simply slides into the wall rail to be adjusted to the desired height and fixed.
- \* It has a safety height adjustment stop button, which allows the arm to remain in the chosen position.
- \* The head of this arm complies with the standard for mounting screens: VESA MIS-D 75 mm and 100 mm.
- \* Compatible with screens whose weight does not exceed 3-8 Kg.
- \* Touch screen stability. \* Screen tilt: 10°.
- \* Screen rotation: 110° right, 110° left.
- \* Arm rotation: 105° to the right, 105° to the left.
- \* Height adjustment: 45° down, 45° up \* Total length 780 mm
- \* Keyboard and Mouse Stand: 300 x 210 mm
- \* Compatible with multimedia terminals (TMM)
- \* Color RAL 7024 (Graphite Grey) and White
- \* All our medical arms are in conformity:
- CE, ROHS, Medical Grade, Regulations MDD 93/42 ECC.
- \* Warranty: 5 years