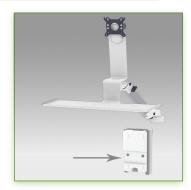

## **Technical specifications:**

- \* Integrated cable channel \* Equipotential bonding
- \* Optional Vertical Wall Slide Rail Mounting available in several lengths (480 mm 720 mm 960 mm 1200 mm).
- \* These wall rails can be easily cut to the required size. All cables also pass through the wall rail. (See Options below)
- \* This 300 mm Horizontal Combo Arm with gas spring simply slides into the wall rail to be adjusted to the desired height and fixed.
- \* It has a safety height adjustment stop button, which allows the arm to remain in the chosen position.
- \* The head of this arm complies with the standard for mounting screens: VESA MIS-D 75 mm and 100 mm.
- \* Compatible with screens whose weight does not exceed 2-5 Kg.
- \* Touch screen stability. \* Screen tilt: 10°.
- \* Screen rotation: 110° right, 110° left.
- \* Arm rotation: 105° to the right, 105° to the left.
- \* Height adjustment: 45° down, 45° up \* Total length 780 mm
- \* Keyboard and Mouse Stand: 580 x 200 mm
- \* Compatible with multimedia terminals (TMM)
- \* Color RAL 7024 (Graphite Grey) and White
- \* All our medical arms are in conformity:
- CE, ROHS, Medical Grade, Regulations MDD 93/42 ECC.
- \* Warranty: 5 years

Note: This arm can also be installed on one of our medical columns or trollevs.