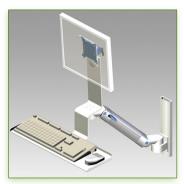

## 300 mm height adjustable Combo Medical Arm Standard for screen, keyboard and mouse, wall mounting on vertical sliding rail

This 300 mm Horizontal Combo Medical Arm with gas spring height adjustment allows the LCD screen to be perfectly fixed, oriented and adjusted and supports the keyboard and mouse. It is coated with an anti-microbial agent offering hygiene and cleaning down to the last detail. Its modern design has been specially designed for healthcare environments.

## **Technical specifications:**

- \* Integrated cable channel \* Equipotential bonding
- \* Optional Vertical Wall Slide Rail Mounting available in several lengths (480 mm 720 mm 960 mm 1200 mm).
- \* These wall rails can be easily cut to the required size. All cables also pass through the wall rail. (See Options below)
- \* This 300 mm Horizontal Combo Arm with gas spring simply slides into the wall rail to be adjusted to the desired height and fixed.
- \* It has a safety height adjustment stop button, which allows the arm to remain in the chosen position.
- \* The head of this arm complies with the standard for mounting screens: VESA MIS-D 75 mm and 100 mm.
- \* Compatible with screens whose weight does not exceed 2-5 Kg.
- \* Touch screen stability. \* Screen tilt: 10°.
- \* Screen rotation: 110° right, 110° left.
- \* Arm rotation: 105° to the right, 105° to the left.
- \* Height adjustment: 45° down, 45° up \* Total length 780 mm
- \* Keyboard and Mouse Stand: 580 x 200 mm
- \* Compatible with multimedia terminals (TMM)
- \* Color RAL 7024 (Graphite Grey) and White
- \* All our medical arms are in conformity:
- CE, ROHS, Medical Grade, Regulations MDD 93/42 ECC.
- \* Warranty: 5 years