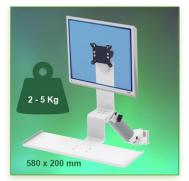

Part Number: 991.105-1-4 - Presentation 300 mm height adjustable Combo Medical Arm Standard for screen, keyboard and mouse, wall mounting on vertical sliding rail

P 35

Display Compatibility: 26" Wide ( Weight) Supported Weight: 2-5 Kg VESA standard: 75 / 100 mm Keyboard-Mouse holder: 580 x 200 mm

## **Technical specifications:**

- \* Integrated cable channel \* Equipotential bonding
- \* Optional Vertical Wall Slide Rail Mounting available in several lengths (480 mm 720 mm 960 mm 1200 mm).
- \* These wall rails can be easily cut to the required size. All cables also pass through the wall rail. (See Options below)
- \* This 300 mm Horizontal Combo Arm with gas spring simply slides into the wall rail to be adjusted to the desired height and fixed.
- \* It has a safety height adjustment stop button, which allows the arm to remain in the chosen position.
- \* The head of this arm complies with the standard for mounting screens: VESA MIS-D 75 mm and 100 mm.
- \* Compatible with screens whose weight does not exceed 2-5 Kg.
- \* Touch screen stability. \* Screen tilt: 10°.
- \* Screen rotation: 110° right, 110° left.
- \* Arm rotation: 105° to the right, 105° to the left.
- \* Height adjustment: 45° down, 45° up \* Total length 780 mm
- \* Keyboard and Mouse Stand: 580 x 200 mm
- \* Compatible with multimedia terminals (TMM)
- \* Color RAL 7024 (Graphite Grey) and White
- \* All our medical arms are in conformity:
- CE, ROHS, Medical Grade, Regulations MDD 93/42 ECC.
- \* Warranty: 5 years