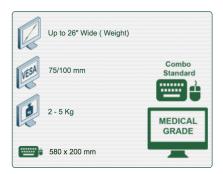

Part Number: 991.105-1-4 - Presentation 300 mm height adjustable Combo Medical Arm Standard for screen, keyboard and mouse, wall mounting on vertical sliding rail

P 35

Display Compatibility: 26" Wide ( Weight) Supported Weight: 2-5 Kg VESA standard: 75 / 100 mm Keyboard-Mouse holder: 580 x 200 mm