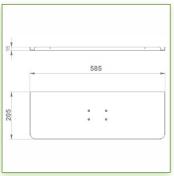

## **Technical specifications:**

- \* Integrated cable channel \* Equipotential bonding
- \* Optional Vertical Wall Slide Rail Mounting available in several lengths (480 mm 720 mm 960 mm 1200 mm).
- \* These wall rails can be easily cut to the required size. All cables also pass through the wall rail. (See Options below)
- \* This 300 mm Horizontal Combo Arm with gas spring simply slides into the wall rail to be adjusted to the desired height and fixed.
- \* It has a safety height adjustment stop button, which allows the arm to remain in the chosen position.
- \* The head of this arm complies with the standard for mounting screens: VESA MIS-D 75 mm and 100 mm.
- \* Compatible with screens whose weight does not exceed 2-5 Kg.
- \* Touch screen stability. \* Screen tilt: 10°.
- \* Screen rotation: 110° right, 110° left.
- \* Arm rotation: 105° to the right, 105° to the left.
- \* Height adjustment: 45° down, 45° up \* Total length 780 mm
- \* Keyboard and Mouse Stand: 580 x 200 mm
- \* Compatible with multimedia terminals (TMM)
- \* Color RAL 7024 (Graphite Grey) and White
- \* All our medical arms are in conformity:
- CE, ROHS, Medical Grade, Regulations MDD 93/42 ECC.
- \* Warranty: 5 years