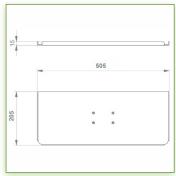

  \* It has a safety height adjustment stop button, which allows the arm to remain in the chosen position.
- \* The head of this arm complies with the standard for mounting screens: VESA MIS-D 75 mm and 100 mm.
- \* Compatible with screens whose weight does not exceed 2-5 Kg.
- \* Touch screen stability. \* Screen tilt: 10°.
- \* Screen rotation: 110° right, 110° left.
- \* Arm rotation: 105° to the right, 105° to the left.
- \* Height adjustment: 45° down, 45° up \* Total length 780 mm
- \* Keyboard and Mouse Stand: 500 x 200 mm
- \* Compatible with multimedia terminals (TMM)
- \* Color RAL 7024 (Graphite Grey) and White
- \* All our medical arms are in conformity:
- CE, ROHS, Medical Grade, Regulations MDD 93/42 ECC.
- \* Warranty: 5 years