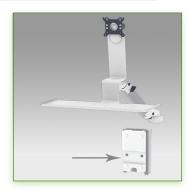

## **Technical specifications:**

- \* Integrated cable channel \* Equipotential bonding
- \* Optional Vertical Wall Slide Rail Mounting available in several lengths (480 mm 720 mm 960 mm 1200 mm).
- \* These wall rails can be easily cut to the required size. All cables also pass through the wall rail. (See Options below)
- \* This 300 mm Horizontal Combo Arm with gas spring simply slides into the
- wall rail to be adjusted to the desired height and fixed.