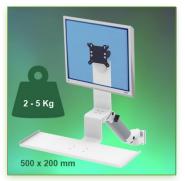

Part Number: 991.105-1-3 - Presentation 300 mm height adjustable Combo Medical Arm Standard for screen, keyboard and mouse, wall mounting on vertical sliding rail

Display Compatibility: 26" Wide ( Weight) Supported Weight: 2- 5 Kg VESA standard: 75 / 100 mm Keyboard-Mouse holder: 500 x 200 mm

  \* It has a safety height adjustment stop button, which allows the arm to remain in the chosen position.
- \* The head of this arm complies with the standard for mounting screens: VESA MIS-D 75 mm and 100 mm.
- \* Compatible with screens whose weight does not exceed 2-5 Kg.
- \* Touch screen stability. \* Screen tilt: 10°.
- \* Screen rotation: 110° right, 110° left.
- \* Arm rotation: 105° to the right, 105° to the left.
- \* Height adjustment: 45° down, 45° up \* Total length 780 mm
- \* Keyboard and Mouse Stand: 500 x 200 mm
- \* Compatible with multimedia terminals (TMM)
- \* Color RAL 7024 (Graphite Grey) and White
- \* All our medical arms are in conformity:
- CE, ROHS, Medical Grade, Regulations MDD 93/42 ECC.
- \* Warranty: 5 years