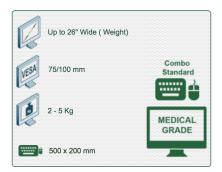

Part Number: 991.105-1-3 - Presentation 300 mm height adjustable Combo Medical Arm Standard for screen, keyboard and mouse, wall mounting on vertical sliding rail

Display Compatibility: 26" Wide ( Weight) Supported Weight: 2- 5 Kg VESA standard: 75 / 100 mm Keyboard-Mouse holder: 500 x 200 mm