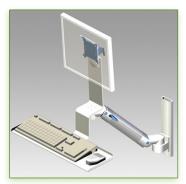

## 300 mm height adjustable Combo Medical Arm Standard for screen, keyboard and mouse, wall mounting on vertical sliding rail

This 300 mm Horizontal Combo Medical Arm with gas spring height adjustment allows the LCD screen to be perfectly fixed, oriented and adjusted and supports the keyboard and mouse. It is coated with an anti-microbial agent offering hygiene and cleaning down to the last detail. Its modern design has been specially designed for healthcare environments.

## **Technical specifications:**

- \* Integrated cable channel \* Equipotential bonding
- \* Optional Vertical Wall Slide Rail Mounting available in several lengths (480 mm 720 mm 960 mm 1200 mm).
- \* These wall rails can be easily cut to the required size. All cables also pass through the wall rail. (See Options below)
- \* This 300 mm Horizontal Combo Arm with gas spring simply slides into the
- wall rail to be adjusted to the desired height and fixed.