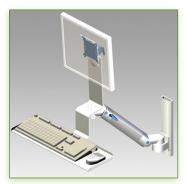

## 300 mm height adjustable Combo Medical Arm Standard for screen, keyboard and mouse, wall mounting on vertical sliding rail

This 300 mm Horizontal Combo Medical Arm with gas spring height adjustment allows the LCD screen to be perfectly fixed, oriented and adjusted and supports the keyboard and mouse. It is coated with an anti-microbial agent offering hygiene and cleaning down to the last detail. Its modern design has been specially designed for healthcare environments.

## **Technical specifications:**

- \* Integrated cable channel \* Equipotential bonding
- \* Optional Vertical Wall Slide Rail Mounting available in several lengths (480 mm 720 mm 960 mm 1200 mm).
- \* These wall rails can be easily cut to the required size. All cables also pass through the wall rail. (See Options below)
- \* This 300 mm Horizontal Combo Arm with gas spring simply slides into the wall rail to be adjusted to the desired height and fixed.
- \* It has a safety height adjustment stop button, which allows the arm to remain in the chosen position.
- \* The head of this arm complies with the standard for mounting screens: VESA MIS-D 75 mm and 100 mm.
- \* Compatible with screens whose weight does not exceed 2-5 Kg.
- \* Touch screen stability. \* Screen tilt: 10°.
- \* Screen rotation: 110° right, 110° left.
- \* Arm rotation: 105° to the right, 105° to the left.
- \* Height adjustment: 45° down, 45° up \* Total length 780 mm
- \* Keyboard and Mouse Stand: 400 x 150 mm
- \* Compatible with multimedia terminals (TMM)
- \* Color RAL 7024 (Graphite Grey) and White
- \* All our medical arms are in conformity:
- CE, ROHS, Medical Grade, Regulations MDD 93/42 ECC.
- \* Warranty: 5 years