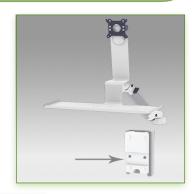

## **Technical specifications:**

- \* Integrated cable channel \* Equipotential bonding
- \* Optional Vertical Wall Slide Rail Mounting available in several lengths (480 mm 720 mm 960 mm 1200 mm).
- \* These wall rails can be easily cut to the required size. All cables also pass through the wall rail. (See Options below)
- \* This 300 mm Horizontal Combo Arm with gas spring simply slides into the wall rail to be adjusted to the desired height and fixed.
- \* It has a safety height adjustment stop button, which allows the arm to remain in the chosen position.
- \* The head of this arm complies with the standard for mounting screens: VESA MIS-D 75 mm and 100 mm.
- \* Compatible with screens whose weight does not exceed 2-5 Kg.
- \* Touch screen stability. \* Screen tilt: 10°.
- \* Screen rotation: 110° right, 110° left.
- \* Arm rotation: 105° to the right, 105° to the left.
- \* Height adjustment: 45° down, 45° up \* Total length 780 mm
- \* Keyboard and Mouse Stand: 400 x 150 mm
- \* Compatible with multimedia terminals (TMM)
- \* Color RAL 7024 (Graphite Grey) and White
- \* All our medical arms are in conformity:
- CE, ROHS, Medical Grade, Regulations MDD 93/42 ECC.
- \* Warranty: 5 years