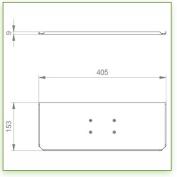

## **Technical specifications:**

- \* Integrated cable channel \* Equipotential bonding
- \* Optional Vertical Wall Slide Rail Mounting available in several lengths (480 mm 720 mm 960 mm 1200 mm).
- \* These wall rails can be easily cut to the required size. All cables also pass through the wall rail. (See Options below)
- \* This 300 mm Horizontal Combo Arm with gas spring simply slides into the wall rail to be adjusted to the desired height and fixed.
- \* It has a safety height adjustment stop button, which allows the arm to remain in the chosen position.
- \* The head of this arm complies with the standard for mounting screens: VESA MIS-D 75 mm and 100 mm.
- \* Compatible with screens whose weight does not exceed 2-5 Kg.
- \* Touch screen stability. \* Screen tilt: 10°.
- \* Screen rotation: 110° right, 110° left.
- \* Arm rotation: 105° to the right, 105° to the left.
- \* Height adjustment: 45° down, 45° up \* Total length 780 mm
- \* Keyboard and Mouse Stand: 400 x 150 mm
- \* Compatible with multimedia terminals (TMM)
- \* Color RAL 7024 (Graphite Grey) and White
- \* All our medical arms are in conformity:
- CE, ROHS, Medical Grade, Regulations MDD 93/42 ECC.
- \* Warranty: 5 years