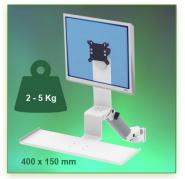

Part Number: 991.105-1-2 - Presentation 300 mm height adjustable Combo Medical Arm Standard for screen, keyboard and mouse, wall mounting on vertical sliding rail

P 31

Display Compatibility: 26" Wide ( Weight) Supported Weight: 2-5 Kg VESA standard: 75 / 100 mm Keyboard-Mouse holder: 400 x 150 mm

## **Technical specifications:**

- \* Integrated cable channel \* Equipotential bonding
- \* Optional Vertical Wall Slide Rail Mounting available in several lengths (480 mm 720 mm 960 mm 1200 mm).
- \* These wall rails can be easily cut to the required size. All cables also pass through the wall rail. (See Options below)
- \* This 300 mm Horizontal Combo Arm with gas spring simply slides into the wall rail to be adjusted to the desired height and fixed.
- \* It has a safety height adjustment stop button, which allows the arm to remain in the chosen position.
- \* The head of this arm complies with the standard for mounting screens: VESA MIS-D 75 mm and 100 mm.
- \* Compatible with screens whose weight does not exceed 2-5 Kg.
- \* Touch screen stability. \* Screen tilt: 10°.
- \* Screen rotation: 110° right, 110° left.
- \* Arm rotation: 105° to the right, 105° to the left.
- \* Height adjustment: 45° down, 45° up \* Total length 780 mm
- \* Keyboard and Mouse Stand: 400 x 150 mm
- \* Compatible with multimedia terminals (TMM)
- \* Color RAL 7024 (Graphite Grey) and White
- \* All our medical arms are in conformity:
- CE, ROHS, Medical Grade, Regulations MDD 93/42 ECC.
- \* Warranty: 5 years