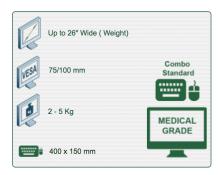

Part Number: 991.105-1-2 - Presentation 300 mm height adjustable Combo Medical Arm Standard for screen, keyboard and mouse, wall mounting on vertical sliding rail

P 31

Display Compatibility: 26" Wide ( Weight) Supported Weight: 2-5 Kg VESA standard: 75 / 100 mm Keyboard-Mouse holder: 400 x 150 mm