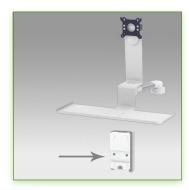

## **Technical specifications:**

- \* Integrated cable channel
- \* Optional Vertical Wall Slide Rail Mounting available in several lengths (480 mm - 720 mm - 960 mm - 1200 mm).
- \* These wall rails can be easily cut to the required size. All cables also pass through the wall rail. (See Options below)
- \* This 300 mm Horizontal Combo Arm simply slides into the wall rail and then adjusts to the desired fixed height.
- \* It does not have height adjustment, but has two horizontal axes of rotation.
- \* The head of this arm complies with the standard for mounting screens: VESA MIS-D 75 mm and 100 mm.
- \* Tilt head.
- \* Compatible with screens whose weight does not exceed 18 Kg.
- \* Touch screen stability. \* Screen tilt: 10°.
- \* Screen rotation: 120° to the right, 120° to the left.
- \* Arm rotation: 90° to the right, 90° to the left. \* Total length 619 mm
- \* Keyboard and Mouse Stand: 300 x 210 mm
- \* Compatible with multimedia terminals (TMM)
- \* Color RAL 7024 (Graphite Grey) and White
- \* All our medical arms are in conformity:
- CE, ROHS, Medical Grade, Regulations MDD 93/42 ECC.
- \* Warranty: 5 years

Note: This arm can also be installed on one of our medical columns or trolleys.