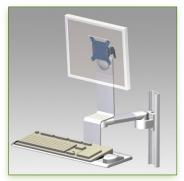

## 300 mm Horizontal Combo Medical Arm Standard for monitor, keyboard and mouse, wall mounting on vertical sliding rail

This 300 mm Horizontal Combo Arm allows the LCD screen to be perfectly fixed, oriented and adjusted and supports the keyboard and mouse. It is coated with an anti-microbial agent offering hygiene and cleaning down to the last detail. Its modern design has been specially designed for healthcare environments.

## **Technical specifications:**

- \* Integrated cable channel
- \* Optional Vertical Wall Slide Rail Mounting available in several lengths (480 mm - 720 mm - 960 mm - 1200 mm).
- \* These wall rails can be easily cut to the required size. All cables also pass through the wall rail. (See Options below)
- \* This 300 mm Horizontal Combo Arm simply slides into the wall rail and then adjusts to the desired fixed height.
- \* It does not have height adjustment, but has two horizontal axes of rotation.
- \* The head of this arm complies with the standard for mounting screens: VESA MIS-D 75 mm and 100 mm.
- \* Tilt head.
- \* Compatible with screens whose weight does not exceed 18 Kg.
- \* Touch screen stability. \* Screen tilt: 10°.
- \* Screen rotation: 120° to the right, 120° to the left.
- \* Arm rotation: 90° to the right, 90° to the left. \* Total length 619 mm
- \* Keyboard and Mouse Stand: 300 x 210 mm
- \* Compatible with multimedia terminals (TMM)
- \* Color RAL 7024 (Graphite Grey) and White
- \* All our medical arms are in conformity:
- CE, ROHS, Medical Grade, Regulations MDD 93/42 ECC.
- \* Warranty: 5 years