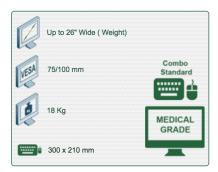

## Part Number: 991.104-1 - Presentation 300 mm Horizontal Combo Medical Arm Standard for monitor, keyboard and mouse, wall mounting on vertical sliding rail

Display Compatibility: 26" Wide (Weight) Supported Weight: 18 Kg VESA standard: 75 / 100 mm Keyboard-Mouse holder: 300 x 210 mm

## **Technical specifications:**

- \* Integrated cable channel
- \* Optional Vertical Wall Slide Rail Mounting available in several lengths (480 mm - 720 mm - 960 mm - 1200 mm).
- \* These wall rails can be easily cut to the required size. All cables also pass through the wall rail. (See Options below)
- \* This 300 mm Horizontal Combo Arm simply slides into the wall rail and then adjusts to the desired fixed height.
- \* It does not have height adjustment, but has two horizontal axes of rotation.
- \* The head of this arm complies with the standard for mounting screens: VESA MIS-D 75 mm and 100 mm.
- \* Tilt head.
- \* Compatible with screens whose weight does not exceed 18 Kg.
- \* Touch screen stability. \* Screen tilt: 10°.
- \* Screen rotation: 120° to the right, 120° to the left.
- \* Arm rotation: 90° to the right, 90° to the left. \* Total length 619 mm
- \* Keyboard and Mouse Stand: 300 x 210 mm
- \* Compatible with multimedia terminals (TMM)
- \* Color RAL 7024 (Graphite Grey) and White
- \* All our medical arms are in conformity:
- CE, ROHS, Medical Grade, Regulations MDD 93/42 ECC.
- \* Warranty: 5 years