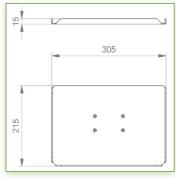

## Part Number: 991.104-1 - Presentation 300 mm Horizontal Combo Medical Arm Standard for monitor, keyboard and mouse, wall mounting on vertical sliding rail

Display Compatibility: 26" Wide (Weight) Supported Weight: 18 Kg VESA standard: 75 / 100 mm Keyboard-Mouse holder: 300 x 210 mm

## **Technical specifications:**

- \* Integrated cable channel
- \* Optional Vertical Wall Slide Rail Mounting available in several lengths (480 mm - 720 mm - 960 mm - 1200 mm).
- \* These wall rails can be easily cut to the required size. All cables also pass through the wall rail. (See Options below)
- \* This 300 mm Horizontal Combo Arm simply slides into the wall rail and then adjusts to the desired fixed height.
- \* It does not have height adjustment, but has two horizontal axes of rotation.
- \* The head of this arm complies with the standard for mounting screens: VESA MIS-D 75 mm and 100 mm.
- \* Tilt head.
- \* Compatible with screens whose weight does not exceed 18 Kg.
- \* Touch screen stability. \* Screen tilt: 10°.
- \* Screen rotation: 120° to the right, 120° to the left.
- \* Arm rotation: 90° to the right, 90° to the left. \* Total length 619 mm
- \* Keyboard and Mouse Stand: 300 x 210 mm
- \* Compatible with multimedia terminals (TMM)
- \* Color RAL 7024 (Graphite Grey) and White
- \* All our medical arms are in conformity:
- CE, ROHS, Medical Grade, Regulations MDD 93/42 ECC.
- \* Warranty: 5 years