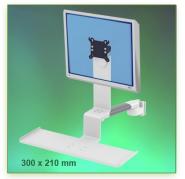

## Part Number: 991.104-1 - Presentation 300 mm Horizontal Combo Medical Arm Standard for monitor, keyboard and mouse, wall mounting on vertical sliding rail

Display Compatibility: 26" Wide (Weight) Supported Weight: 18 Kg VESA standard: 75 / 100 mm Keyboard-Mouse holder: 300 x 210 mm

## 300 mm Horizontal Combo Medical Arm Standard for monitor, keyboard and mouse, wall mounting on vertical sliding rail

This 300 mm Horizontal Combo Arm allows the LCD screen to be perfectly fixed, oriented and adjusted and supports the keyboard and mouse. It is coated with an anti-microbial agent offering hygiene and cleaning down to the last detail. Its modern design has been specially designed for healthcare environments.

## **Technical specifications:**

- \* Integrated cable channel
- \* Optional Vertical Wall Slide Rail Mounting available in several lengths (480 mm - 720 mm - 960 mm - 1200 mm).
- \* These wall rails can be easily cut to the required size. All cables also pass through the wall rail. (See Options below)
- \* This 300 mm Horizontal Combo Arm simply slides into the wall rail and then adjusts to the desired fixed height.
- \* It does not have height adjustment, but has two horizontal axes of rotation.
- \* The head of this arm complies with the standard for mounting screens: VESA MIS-D 75 mm and 100 mm.
- \* Tilt head.
- \* Compatible with screens whose weight does not exceed 18 Kg.
- \* Touch screen stability. \* Screen tilt: 10°.
- \* Screen rotation: 120° to the right, 120° to the left.
- \* Arm rotation: 90° to the right, 90° to the left. \* Total length 619 mm
- \* Keyboard and Mouse Stand: 300 x 210 mm
- \* Compatible with multimedia terminals (TMM)
- \* Color RAL 7024 (Graphite Grey) and White
- \* All our medical arms are in conformity:
- CE, ROHS, Medical Grade, Regulations MDD 93/42 ECC.
- \* Warranty: 5 years