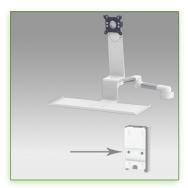

## **Technical specifications:**

- \* Integrated cable channel
- \* Optional Vertical Wall Slide Rail Mounting available in several lengths (480 mm 720 mm 960 mm 1200 mm).
- \* These wall rails can be easily cut to the required size. All cables also pass through the wall rail. (See Options below)
- \* This 2 x 300 mm Horizontal Combo Arm simply slides into the wall rail and then adjusts to the desired fixed height.
- \* It does not have height adjustment, but has three horizontal axes of rotation.
- \* The head of this arm complies with the standard for mounting screens: VESA MIS-D 75 mm and 100 mm. \* Tilt head.
- \* Compatible with screens whose weight does not exceed 12,5 Kg.
- \* Touch screen stability. \* Screen tilt: 10°.
- \* Screen rotation: 120° to the right, 120° to the left.
- \* Arm rotation: 90° to the right, 90° to the left.
- \* Total length 908 mm \* Keyboard and Mouse Stand: 500 x 200 mm
- \* Compatible with multimedia terminals (TMM)
- \* Color RAL 7024 (Graphite Grey) and White
- \* All our medical arms are in conformity: CE, ROHS, Medical Grade, Regulations MDD 93/42 ECC.
- \* Warranty: 5 years