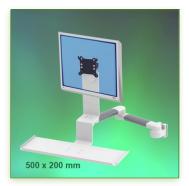

Part Number: 991.103-3 - Presentation 2 x 300 mm Horizontal Combo Medical Arm Standard for monitor, keyboard and mouse, wall mounting on vertical sliding rail

P 137

Display Compatibility: 26" Wide ( Weight) Supported Weight: 12,5 Kg VESA standard: 75 / 100 mm Keyboard-Mouse holder: 500 x 200 mm

## 2 x 300 mm Horizontal Combo Medical Arm Standard for monitor, keyboard and mouse, wall mounting on vertical sliding rail

This 2 x 240 mm Horizontal Combo Arm allows the LCD screen to be perfectly fixed, oriented and adjusted and supports the keyboard and mouse. It is coated with an anti-microbial agent offering hygiene and cleaning down to the last detail. Its modern design has been specially designed for healthcare environments.

## **Technical specifications:**

- \* Integrated cable channel
- \* Optional Vertical Wall Slide Rail Mounting available in several lengths (480 mm 720 mm 960 mm 1200 mm).
- \* These wall rails can be easily cut to the required size. All cables also pass through the wall rail. (See Options below)
- \* This 2 x 300 mm Horizontal Combo Arm simply slides into the wall rail and then adjusts to the desired fixed height.
- \* It does not have height adjustment, but has three horizontal axes of rotation.
- \* The head of this arm complies with the standard for mounting screens: VESA MIS-D 75 mm and 100 mm. \* Tilt head.
- \* Compatible with screens whose weight does not exceed 12,5 Kg.
- \* Touch screen stability. \* Screen tilt: 10°.
- \* Screen rotation: 120° to the right, 120° to the left.
- \* Arm rotation: 90° to the right, 90° to the left.
- \* Total length 908 mm \* Keyboard and Mouse Stand: 500 x 200 mm
- \* Compatible with multimedia terminals (TMM)
- \* Color RAL 7024 (Graphite Grey) and White
- \* All our medical arms are in conformity: CE, ROHS, Medical Grade, Regulations MDD 93/42 ECC.
- \* Warranty: 5 years