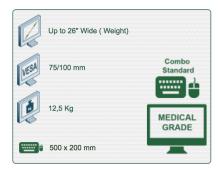

Part Number: 991.103-3 - Presentation 2 x 300 mm Horizontal Combo Medical Arm Standard for monitor, keyboard and mouse, wall mounting on vertical sliding rail

P 137

Display Compatibility: 26" Wide ( Weight) Supported Weight: 12,5 Kg VESA standard: 75 / 100 mm Keyboard-Mouse holder: 500 x 200 mm