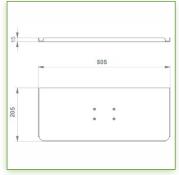

## **Technical specifications:**

- \* Integrated cable channel
- \* Optional Vertical Wall Slide Rail Mounting available in several lengths (480 mm 720 mm 960 mm 1200 mm).
- \* These wall rails can be easily cut to the required size. All cables also pass through the wall rail. (See Options below)
- \* This 2 x 300 mm Horizontal Combo Arm simply slides into the wall rail and then adjusts to the desired fixed height.
- \* It does not have height adjustment, but has three horizontal axes of rotation.
- \* The head of this arm complies with the standard for mounting screens: VESA MIS-D 75 mm and 100 mm. \* Tilt head.
- \* Compatible with screens whose weight does not exceed 12,5 Kg.
- \* Touch screen stability. \* Screen tilt: 10°.
- \* Screen rotation: 120° to the right, 120° to the left.
- \* Arm rotation: 90° to the right, 90° to the left.
- \* Total length 908 mm \* Keyboard and Mouse Stand: 500 x 200 mm
- \* Compatible with multimedia terminals (TMM)
- \* Color RAL 7024 (Graphite Grey) and White
- \* All our medical arms are in conformity: CE, ROHS, Medical Grade, Regulations MDD 93/42 ECC.
- \* Warranty: 5 years