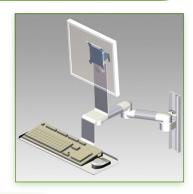

## 2 x 300 mm Horizontal Combo Medical Arm Standard for monitor, keyboard and mouse, wall mounting on vertical sliding rail

This 2 x 240 mm Horizontal Combo Arm allows the LCD screen to be perfectly fixed, oriented and adjusted and supports the keyboard and mouse. It is coated with an anti-microbial agent offering hygiene and cleaning down to the last detail. Its modern design has been specially designed for healthcare environments.

## **Technical specifications:**

- \* Integrated cable channel
- \* Optional Vertical Wall Slide Rail Mounting available in several lengths (480 mm 720 mm 960 mm 1200 mm).
- \* These wall rails can be easily cut to the required size. All cables also pass through the wall rail. (See Options below)
- \* This 2 x 300 mm Horizontal Combo Arm simply slides into the wall rail and then adjusts to the desired fixed height.
- \* It does not have height adjustment, but has three horizontal axes of rotation.
- \* The head of this arm complies with the standard for mounting screens: VESA MIS-D 75 mm and 100 mm. \* Tilt head.
- \* Compatible with screens whose weight does not exceed 12,5 Kg.
- \* Touch screen stability. \* Screen tilt: 10°.
- \* Screen rotation: 120° to the right, 120° to the left.
- \* Arm rotation: 90° to the right, 90° to the left.
- \* Total length 908 mm \* Keyboard and Mouse Stand: 500 x 200 mm
- \* Compatible with multimedia terminals (TMM)
- \* Color RAL 7024 (Graphite Grey) and White
- \* All our medical arms are in conformity: CE, ROHS, Medical Grade, Regulations MDD 93/42 ECC.
- \* Warranty: 5 years