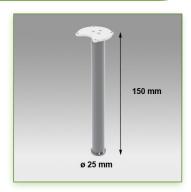

Ideal complement when no more spaces are available or even absent.

The diameter of this pole is 25 mm and allows to fix all our accessories equipped with the interface of fixing on tube of 25 mm. (mounting ring)

## **Technical specifications:**

- \* Pole length: 150 mm
- \* Mounting under the swivel arms with height adjustment for screen
- \* Colour RAL 7024 (Graphite grey)
- \* All our medical arms are in conformity: CE, ROHS, Medical Grade, Regulations MDD 93/42 ECC.
- \* Warranty: 5 years