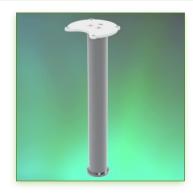

## 15 cm bottom pole for height adjustable monitor arm

## To be mounted under the medical arms with height adjustment

This lower pole of 150 mm comes to be fixed under the arms adjustable in height for screen allowing to fix complementary accessories on the pole.