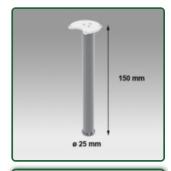

Ideal complement when no more spaces are available or even absent.

The diameter of this pole is 25 mm and allows to fix all our accessories equipped with the interface of fixing on tube of 25 mm. (mounting ring)

## **Technical specifications:**

- \* Pole length: 150 mm
- \* Mounting under the swivel arms with height adjustment for screen
- \* Colour RAL 7024 (Graphite grey)
- \* All our medical arms are in conformity: CE, ROHS, Medical Grade, Regulations MDD 93/42 ECC.
- \* Warranty: 5 years