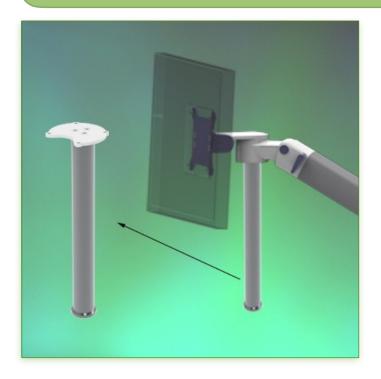

## 15 cm bottom pole for height adjustable monitor arm

## To be mounted under the medical arms with height adjustment

This lower pole of 150 mm comes to be fixed under the arms adjustable in height for screen allowing to fix complementary accessories on the pole.