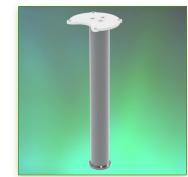

## 15 cm Bottom Pole for swivel monitor arms

## To be mounted under the medical arms without height adjustment

This bottom pole of 150 mm comes to be fixed under the pivoting arms for screen allowing to fix complementary accessories on the pole.

Ideal complement when no more spaces are available or even absent.