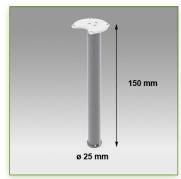

The diameter of this pole is 25 mm and allows to fix all our accessories equipped with the interface of fixing on tube of 25 mm. (mounting ring)

It is coated with an anti-microbial agent offering hygiene and cleaning down to the last detail. Its modern design has been specially designed for healthcare environments.

## **Technical specifications:**

- \* Pole length: 150 mm
- \* under the swivel arms for screen without height adjustment.
- \* Colour RAL 7024 (Graphite grey)
- \* All our medical arms are in conformity: CE, ROHS, Medical Grade, Regulations MDD 93/42 ECC.
- \* Warranty: 5 years