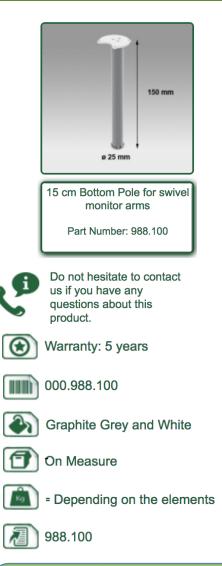

Part Number: 988.100— Presentation 15 cm Bottom Pole for swivel monitor arms To be mounted under the medical arms without height adjustment

P 164

## 15 cm Bottom Pole for swivel monitor arms

## **Technical specifications:**

- \* Pole length: 150 mm
- \* under the swivel arms for screen without height adjustment.
- \* Colour RAL 7024 (Graphite grey)
- \* All our medical arms are in conformity: CE, ROHS, Medical Grade, Regulations MDD 93/42 ECC.
- \* Warranty: 5 years