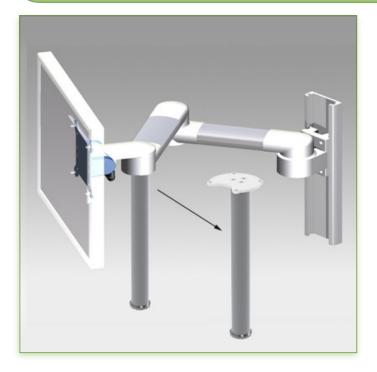

## To be mounted under the medical arms without height adjustment

This bottom pole of 150 mm comes to be fixed under the pivoting arms for screen allowing to fix complementary accessories on the pole.

Ideal complement when no more spaces are available or even absent.

The diameter of this pole is 25 mm and allows to fix all our accessories equipped with the interface of fixing on tube of 25 mm. (mounting ring)

It is coated with an anti-microbial agent offering hygiene and cleaning down to the last detail. Its modern design has been specially designed for healthcare environments.