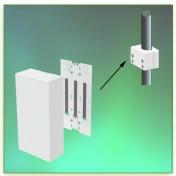

Part Number: 978.168—Presentation

Power supply box 255 x 165 x 85 mm Mounting on 35 mm fixed pole

Electrical power supply box 255 x 165 x 85 mm Mounting on Pole 35 mm Part Number: 978.168

Do not hesitate to contact us if you have any questions about this product.

## **Technical specifications:**

- \* Mounting on 35 mm fixed pole, fixing ring included.
- \* Suitable for most power supplies on the market
- \* Dimensions: 255 x 165 x 85 mm
- \* Housing ventilated through ventilation holes to prevent overheating
- \* Designed for one power supply
- \* Colour RAL 7024 (Graphite grey)
- \* All our medical arms are in conformity: CE, ROHS, Medical Grade, Regulations MDD 93/42 ECC.
- \* Warranty: 5 years