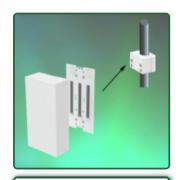

Part Number: 978.168—Presentation

Power supply box 255 x 165 x 85 mm Mounting on 35 mm fixed pole

Electrical power supply box 255 x 165 x 85 mm Mounting on Pole 35 mm Part Number: 978.168

Do not hesitate to contact us if you have any questions about this product.

## Power supply box 255 x 165 x 85 mm Mounting on 35 mm fixed pole

Storage box for power supply, anodised aluminium.

It is coated with an anti-microbial agent offering hygiene and cleaning down to the last detail. Its modern design has been specially designed for healthcare environments.

## **Technical specifications:**

- \* Mounting on 35 mm fixed pole, fixing ring included.
- \* Suitable for most power supplies on the market
- \* Dimensions: 255 x 165 x 85 mm
- \* Housing ventilated through ventilation holes to prevent overheating
- \* Designed for one power supply
- \* Colour RAL 7024 (Graphite grey)
- \* All our medical arms are in conformity: CE, ROHS, Medical Grade, Regulations MDD 93/42 ECC.
- \* Warranty: 5 years