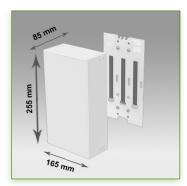

Part Number: 978.168—Presentation

Power supply box 255 x 165 x 85 mm Mounting on 35 mm fixed pole

Electrical power supply box 255 x 165 x 85 mm Mounting on Pole 35 mm Part Number: 978.168

Do not hesitate to contact us if you have any questions about this product.

## **Technical specifications:**

- \* Mounting on 35 mm fixed pole, fixing ring included.
- \* Suitable for most power supplies on the market
- \* Dimensions: 255 x 165 x 85 mm
- \* Housing ventilated through ventilation holes to prevent overheating
- \* Designed for one power supply
- \* Colour RAL 7024 (Graphite grey)
- \* All our medical arms are in conformity: CE, ROHS, Medical Grade, Regulations MDD 93/42 ECC.
- \* Warranty: 5 years