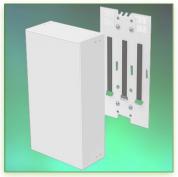

Part Number: 978.168—Presentation

Power supply box 255 x 165 x 85 mm Mounting on 35 mm fixed pole

Electrical power supply box 255 x 165 x 85 mm Mounting on Pole 35 mm Part Number: 978.168

Do not hesitate to contact us if you have any questions about this product.

## Power supply box 255 x 165 x 85 mm Mounting on 35 mm fixed pole

Storage box for power supply, anodised aluminium.

It is coated with an anti-microbial agent offering hygiene and cleaning down to the last detail. Its modern design has been specially designed for healthcare environments.