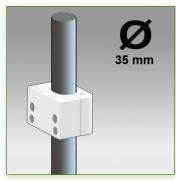

Part Number: 978.168—Presentation

Power supply box 255 x 165 x 85 mm Mounting on 35 mm fixed pole

Electrical power supply box 255 x 165 x 85 mm Mounting on Pole 35 mm Part Number: 978.168

Do not hesitate to contact us if you have any questions about this product.

## Power supply box 255 x 165 x 85 mm Mounting on 35 mm fixed pole

Storage box for power supply, anodised aluminium.

It is coated with an anti-microbial agent offering hygiene and cleaning down to the last detail. Its modern design has been specially designed for healthcare environments.

## **Technical specifications:**

- \* Mounting on 35 mm fixed pole, fixing ring included.
- \* Suitable for most power supplies on the market
- \* Dimensions: 255 x 165 x 85 mm
- \* Housing ventilated through ventilation holes to prevent overheating
- \* Designed for one power supply
- \* Colour RAL 7024 (Graphite grey)
- \* All our medical arms are in conformity: CE, ROHS, Medical Grade, Regulations MDD 93/42 ECC.
- \* Warranty: 5 years