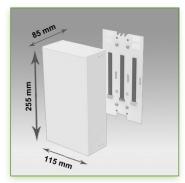

Part Number: 978.167— Presentation

Power supply box 255 x 115 x 85 mm Mounting on 35 mm fixed pole

P 123

Electrical power supply box 255 x 115 x 85 mm Mounting on Pole 35 mm Part Number: 978.167

Do not hesitate to contact us if you have any questions about this product.

## **Technical specifications:**

- \* Mounting on 35 mm fixed pole, fixing ring included.
- \* Suitable for most power supplies on the market
- \* Dimensions: 255 x 115 x 85 mm
- \* Housing ventilated through ventilation holes to prevent overheating
- \* Designed for one power supply
- \* Colour RAL 7024 (Graphite grey)
- \* All our medical arms are in conformity: CE, ROHS, Medical Grade, Regulations MDD 93/42 ECC.
- \* Warranty: 5 years