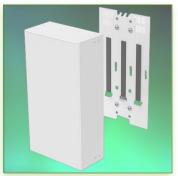

Part Number: 978.167— Presentation

Power supply box 255 x 115 x 85 mm Mounting on 35 mm fixed pole

P 123

Electrical power supply box 255 x 115 x 85 mm Mounting on Pole 35 mm Part Number: 978.167

Do not hesitate to contact us if you have any questions about this product.

## Power supply box 255 x 115 x 85 mm Mounting on 35 mm fixed pole

Storage box for power supply, anodised aluminium.

It is coated with an anti-microbial agent offering hygiene and cleaning down to the last detail. Its modern design has been specially designed for healthcare environments.

## **Technical specifications:**

- \* Mounting on 35 mm fixed pole, fixing ring included.
- \* Suitable for most power supplies on the market
- \* Dimensions: 255 x 115 x 85 mm
- \* Housing ventilated through ventilation holes to prevent overheating
- \* Designed for one power supply
- \* Colour RAL 7024 (Graphite grey)
- \* All our medical arms are in conformity: CE, ROHS, Medical Grade, Regulations MDD 93/42 ECC.
- \* Warranty: 5 years