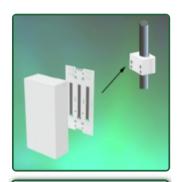

Part Number: 978.167— Presentation

Power supply box 255 x 115 x 85 mm Mounting on 35 mm fixed pole

P 123

Electrical power supply box 255 x 115 x 85 mm Mounting on Pole 35 mm Part Number: 978.167

Do not hesitate to contact us if you have any questions about this product.

## Power supply box 255 x 115 x 85 mm Mounting on 35 mm fixed pole

Storage box for power supply, anodised aluminium.

It is coated with an anti-microbial agent offering hygiene and cleaning down to the last detail. Its modern design has been specially designed for healthcare environments.

## **Technical specifications:**

- \* Mounting on 35 mm fixed pole, fixing ring included.
- \* Suitable for most power supplies on the market
- \* Dimensions: 255 x 115 x 85 mm
- \* Housing ventilated through ventilation holes to prevent overheating
- \* Designed for one power supply
- \* Colour RAL 7024 (Graphite grey)
- \* All our medical arms are in conformity: CE, ROHS, Medical Grade, Regulations MDD 93/42 ECC.
- \* Warranty: 5 years