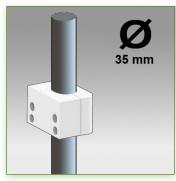

Part Number: 978.167— Presentation

Power supply box 255 x 115 x 85 mm Mounting on 35 mm fixed pole

P 123

Electrical power supply box 255 x 115 x 85 mm Mounting on Pole 35 mm Part Number: 978.167

Do not hesitate to contact us if you have any questions about this product.

## Power supply box 255 x 115 x 85 mm Mounting on 35 mm fixed pole

Storage box for power supply, anodised aluminium.

It is coated with an anti-microbial agent offering hygiene and cleaning down to the last detail. Its modern design has been specially designed for healthcare environments.

## **Technical specifications:**

- \* Mounting on 35 mm fixed pole, fixing ring included.
- \* Suitable for most power supplies on the market
- \* Dimensions: 255 x 115 x 85 mm
- \* Housing ventilated through ventilation holes to prevent overheating
- \* Designed for one power supply
- \* Colour RAL 7024 (Graphite grey)
- \* All our medical arms are in conformity: CE, ROHS, Medical Grade, Regulations MDD 93/42 ECC.
- \* Warranty: 5 years