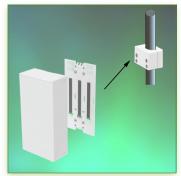

Part Number: 978.167— Presentation

Power supply box 255 x 115 x 85 mm Mounting on 35 mm fixed pole

P 123

Electrical power supply box 255 x 115 x 85 mm Mounting on Pole 35 mm Part Number: 978.167

Do not hesitate to contact us if you have any questions about this product.

## **Technical specifications:**

- \* Mounting on 35 mm fixed pole, fixing ring included.
- \* Suitable for most power supplies on the market
- \* Dimensions: 255 x 115 x 85 mm
- \* Housing ventilated through ventilation holes to prevent overheating
- \* Designed for one power supply
- \* Colour RAL 7024 (Graphite grey)
- \* All our medical arms are in conformity: CE, ROHS, Medical Grade, Regulations MDD 93/42 ECC.
- \* Warranty: 5 years