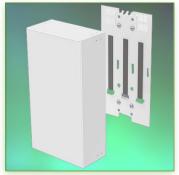

## Part Number: 978.166— Presentation Power supply box 255 x 96 x 65 mm Mounting on 35 mm fixed pole

Electrical power supply box 255 x 96 x 65 mm Mounting on Pole 35 mm Part Number: 978.166

Do not hesitate to contact us if you have any questions about this product.

## Power supply box 255 x 96 x 65 mm Mounting on 35 mm fixed pole

Storage box for power supply, anodised aluminium.

It is coated with an anti-microbial agent offering hygiene and cleaning down to the last detail. Its modern design has been specially designed for healthcare environments.