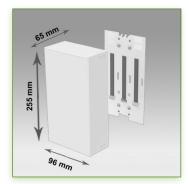

## Technical specifications:

- \* Mounting on 25 mm fixed pole, fixing ring included.
- \* Suitable for most power supplies on the market
- \* Dimensions: 255 x 96 x 65 mm
- \* Housing ventilated through ventilation holes to prevent overheating
- \* Designed for one power supply
- \* Colour RAL 7024 (Graphite grey)
- \* All our medical arms are in conformity: CE, ROHS, Medical Grade, Regulations MDD 93/42 ECC.
- \* Warranty: 5 years