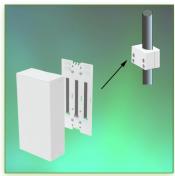

## Technical specifications:

- \* Mounting on 25 mm fixed pole, fixing ring included.
- \* Suitable for most power supplies on the market
- \* Dimensions: 255 x 96 x 65 mm
- \* Housing ventilated through ventilation holes to prevent overheating
- \* Designed for one power supply
- \* Colour RAL 7024 (Graphite grey)
- \* All our medical arms are in conformity: CE, ROHS, Medical Grade, Regulations MDD 93/42 ECC.
- \* Warranty: 5 years