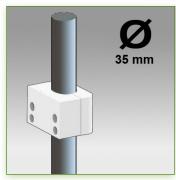

## Part Number: 978.166— Presentation Power supply box 255 x 96 x 65 mm Mounting on 35 mm fixed pole

Electrical power supply box 255 x 96 x 65 mm Mounting on Pole 35 mm Part Number: 978.166

Do not hesitate to contact us if you have any questions about this product.

## Technical specifications:

- \* Mounting on 25 mm fixed pole, fixing ring included.
- \* Suitable for most power supplies on the market
- \* Dimensions: 255 x 96 x 65 mm
- \* Housing ventilated through ventilation holes to prevent overheating
- \* Designed for one power supply
- \* Colour RAL 7024 (Graphite grey)
- \* All our medical arms are in conformity: CE, ROHS, Medical Grade, Regulations MDD 93/42 ECC.
- \* Warranty: 5 years