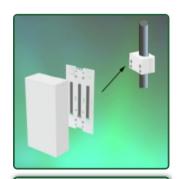

## Part Number: 978.166— Presentation Power supply box 255 x 96 x 65 mm Mounting on 35 mm fixed pole

Electrical power supply box 255 x 96 x 65 mm Mounting on Pole 35 mm Part Number: 978.166

Do not hesitate to contact us if you have any questions about this product.

## Power supply box 255 x 96 x 65 mm Mounting on 35 mm fixed pole

Storage box for power supply, anodised aluminium.

It is coated with an anti-microbial agent offering hygiene and cleaning down to the last detail. Its modern design has been specially designed for healthcare environments.