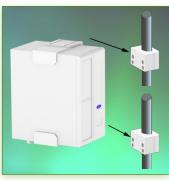

## **Technical specifications:**

- \* Mounting on 35 mm fixed pole, fixing ring included.
- \* Height adjustable
- \* Adjustable width from 170 to 215 mm
- \* Colour RAL 7024 (Graphite grey)
- \* All our medical arms are in conformity: CE, ROHS, Medical Grade, Regulations MDD 93/42 ECC.
- \* Warranty: 5 years