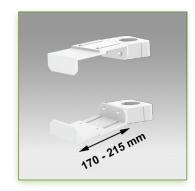

CPU holder Adjustable 170-215 mm mounting on Pole 35 mm Part Number: 978.162

Do not hesitate to contact us if you have any questions about this product.

Warranty: 5 years

000.978.162

Graphite grey

On Measure

## **Technical specifications:**

- \* Mounting on 35 mm fixed pole, fixing ring included.
- \* Height adjustable
- \* Adjustable width from 170 to 215 mm
- \* Colour RAL 7024 (Graphite grey)
- \* All our medical arms are in conformity: CE, ROHS, Medical Grade, Regulations MDD 93/42 ECC.
- \* Warranty: 5 years