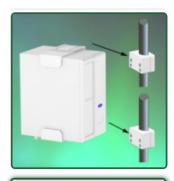

## Adjustable CPU holder 170-215 mm Mounting on 35 mm Fixed Pole

This CPU support is adjustable in width and height and is suitable for the majority of CPU's on the market.

It is coated with an anti-microbial agent offering hygiene and cleaning down to the last detail. Its modern design has been specially designed for healthcare environments.

## **Technical specifications:**

- \* Mounting on 35 mm fixed pole, fixing ring included.
- \* Height adjustable
- \* Adjustable width from 170 to 215 mm
- \* Colour RAL 7024 (Graphite grey)
- \* All our medical arms are in conformity: CE, ROHS, Medical Grade, Regulations MDD 93/42 ECC.
- \* Warranty: 5 years