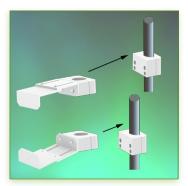

## **Technical specifications:**

- \* Mounting on 35 mm fixed pole, fixing ring included.
- \* Height adjustable
- \* Adjustable width from 170 to 215 mm
- \* Colour RAL 7024 (Graphite grey)
- \* All our medical arms are in conformity: CE, ROHS, Medical Grade, Regulations MDD 93/42 ECC.
- \* Warranty: 5 years