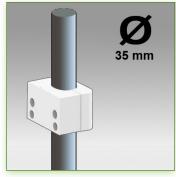

CPU holder Adjustable 170-215 mm mounting on Pole 35 mm Part Number: 978.162

Do not hesitate to contact us if you have any questions about this product.

Warranty: 5 years

000.978.162

Graphite grey

On Measure

## **Technical specifications:**

- \* Mounting on 35 mm fixed pole, fixing ring included.
- \* Height adjustable
- \* Adjustable width from 170 to 215 mm
- \* Colour RAL 7024 (Graphite grey)
- \* All our medical arms are in conformity: CE, ROHS, Medical Grade, Regulations MDD 93/42 ECC.
- \* Warranty: 5 years