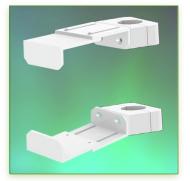

## Adjustable CPU holder 170-215 mm Mounting on 35 mm Fixed Pole

This CPU support is adjustable in width and height and is suitable for the majority of CPU's on the market.

It is coated with an anti-microbial agent offering hygiene and cleaning down to the last detail. Its modern design has been specially designed for healthcare environments.

## **Technical specifications:**

- \* Mounting on 35 mm fixed pole, fixing ring included.
- \* Height adjustable
- \* Adjustable width from 170 to 215 mm
- \* Colour RAL 7024 (Graphite grey)
- \* All our medical arms are in conformity: CE, ROHS, Medical Grade, Regulations MDD 93/42 ECC.
- \* Warranty: 5 years