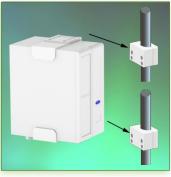

Part Number: 978.160— Presentation
Adjustable CPU holder 85-150 mm Mounting on 35 mm Fixed Pole

CPU holder Adjustable 85-150 mm mounting on Pole 35 mm

Part Number: 978.160

Do not hesitate to contact us if you have any questions about this product.

## **Technical specifications:**

- \* Mounting on 35 mm fixed pole, fixing ring included.
- \* Height adjustable
- \* Adjustable width from 85 to 150 mm
- \* Colour RAL 7024 (Graphite grey)
- \* All our medical arms are in conformity: CE, ROHS, Medical Grade, Regulations MDD 93/42 ECC.
- \* Warranty: 5 years