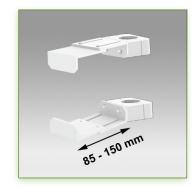

## **Technical specifications:**

- \* Mounting on 35 mm fixed pole, fixing ring included.
- \* Height adjustable
- \* Adjustable width from 85 to 150 mm
- \* Colour RAL 7024 (Graphite grey)
- \* All our medical arms are in conformity: CE, ROHS, Medical Grade, Regulations MDD 93/42 ECC.
- \* Warranty: 5 years