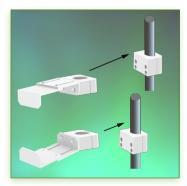

Part Number: 978.160— Presentation
Adjustable CPU holder 85-150 mm Mounting on 35 mm Fixed Pole

CPU holder Adjustable 85-150 mm mounting on Pole 35 mm

Part Number: 978.160

Do not hesitate to contact us if you have any questions about this product.

## **Technical specifications:**

- \* Mounting on 35 mm fixed pole, fixing ring included.
- \* Height adjustable
- \* Adjustable width from 85 to 150 mm
- \* Colour RAL 7024 (Graphite grey)
- \* All our medical arms are in conformity: CE, ROHS, Medical Grade, Regulations MDD 93/42 ECC.
- \* Warranty: 5 years