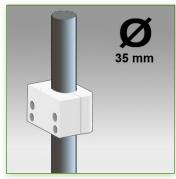

Part Number: 978.160— Presentation
Adjustable CPU holder 85-150 mm Mounting on 35 mm Fixed Pole

CPU holder Adjustable 85-150 mm mounting on Pole 35 mm

Part Number: 978.160

Do not hesitate to contact us if you have any questions about this product.

## Adjustable CPU holder 85-150 mm Mounting on 35 mm Fixed Pole

This CPU support is adjustable in width and height and is suitable for the majority of CPU's on the market.

It is coated with an anti-microbial agent offering hygiene and cleaning down to the last detail. Its modern design has been specially designed for healthcare environments.

## **Technical specifications:**

- \* Mounting on 35 mm fixed pole, fixing ring included.
- \* Height adjustable
- \* Adjustable width from 85 to 150 mm
- \* Colour RAL 7024 (Graphite grey)
- \* All our medical arms are in conformity: CE, ROHS, Medical Grade, Regulations MDD 93/42 ECC.
- \* Warranty: 5 years