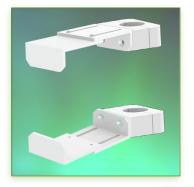

## Adjustable CPU holder 85-150 mm Mounting on 35 mm Fixed Pole

This CPU support is adjustable in width and height and is suitable for the majority of CPU's on the market.

It is coated with an anti-microbial agent offering hygiene and cleaning down to the last detail. Its modern design has been specially designed for healthcare environments.