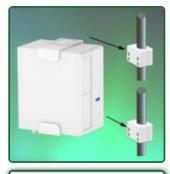

Part Number: 978.160— Presentation
Adjustable CPU holder 85-150 mm Mounting on 35 mm Fixed Pole

CPU holder Adjustable 85-150 mm mounting on Pole 35 mm

Part Number: 978.160

Do not hesitate to contact us if you have any questions about this product.

## Adjustable CPU holder 85-150 mm Mounting on 35 mm Fixed Pole

This CPU support is adjustable in width and height and is suitable for the majority of CPU's on the market.

It is coated with an anti-microbial agent offering hygiene and cleaning down to the last detail. Its modern design has been specially designed for healthcare environments.

## **Technical specifications:**

- \* Mounting on 35 mm fixed pole, fixing ring included.
- \* Height adjustable
- \* Adjustable width from 85 to 150 mm
- \* Colour RAL 7024 (Graphite grey)
- \* All our medical arms are in conformity: CE, ROHS, Medical Grade, Regulations MDD 93/42 ECC.
- \* Warranty: 5 years