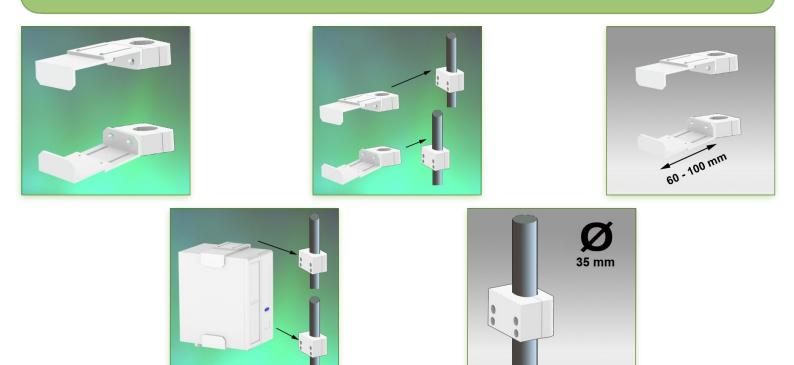

## Adjustable CPU holder 60-100 mm Mounting on 35 mm Fixed Pole

This CPU support is adjustable in width and height and is suitable for the majority of CPU's on the market.

It is coated with an anti-microbial agent offering hygiene and cleaning down to the last detail. Its modern design has been specially designed for healthcare environments.

## **Technical specifications:**

- \* Mounting on 35 mm fixed pole, fixing ring included.
- \* Height adjustable
- \* Adjustable width from 60 to 100 mm
- \* Colour RAL 7024 (Graphite grey)
- \* All our medical arms are in conformity: CE, ROHS, Medical Grade, Regulations MDD 93/42 ECC.
- \* Warranty: 5 years