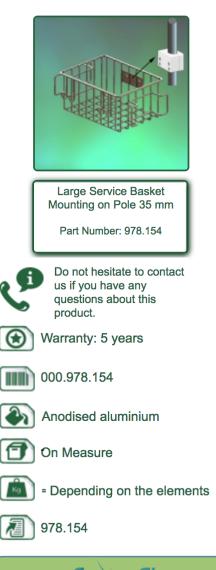

## Part Number: 978.154— Presentation Large Service Basket 200 x 300 x 180 mm Fixed Pole Mounting 35 mm

## **Technical specifications:**

- \* Mounting on 35 mm fixed pole, fixing ring included.
- \* Dimensions: 180 x 300 x 200 mm
- \* Colour Anodised aluminium
- \* All our medical arms are in conformity: CE, ROHS, Medical Grade, Regulations MDD 93/42 ECC.
- \* Warranty: 5 years