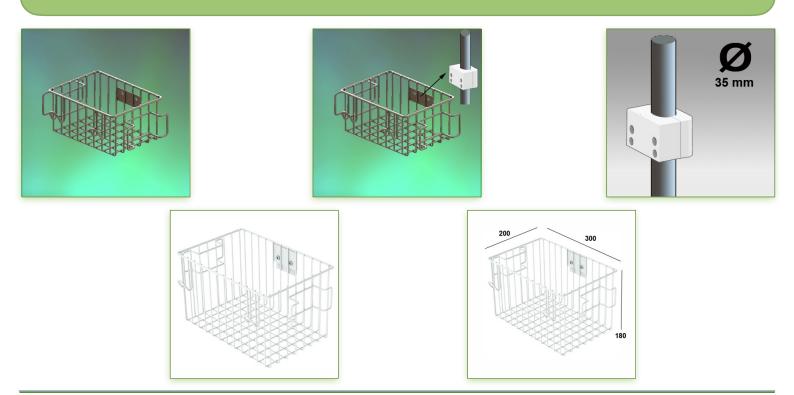

## Part Number: 978.154— Presentation Large Service Basket 200 x 300 x 180 mm Fixed Pole Mounting 35 mm

## Large Service Basket 200 x 300 x 180 mm Fixed Pole Mounting 35 mm

Large service basket in anodised aluminium.

Its open structure allows direct access to its contents.

It is coated with an anti-microbial agent offering hygiene and cleaning down to the last detail. Its modern design has been specially designed for healthcare environments.

## **Technical specifications:**

- \* Mounting on 35 mm fixed pole, fixing ring included.
- \* Dimensions: 180 x 300 x 200 mm
- \* Colour Anodised aluminium
- \* All our medical arms are in conformity: CE, ROHS, Medical Grade, Regulations MDD 93/42 ECC.
- \* Warranty: 5 years