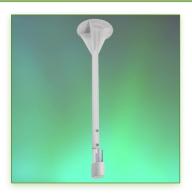

## Long Medical Monitor Arm adjustable in height 700 + 930 mm, ceiling mounting supported weight 6-12 Kg

This Long Horizontal Medical Monitor Arm of 700 + 930 mm with height adjustment by gas spring allows to fix, orient and adjust perfectly the LCD screen. It is coated with an anti-microbial agent offering hygiene and cleaning down to the last detail. Its modern design has been specially designed for healthcare environments. This long reach medical arm is a solution when large travel is required, it also improves the ergonomic working environment because it adapts easily to the person using it. The medical arm has a maximum horizontal reach of 1825 mm. Mounted on the ceiling this arm gives many possibilities to be moved around an arm beds in hospitals so that patients and nurses / doctors can use it. The mounted monitor can be rotated 370° and tilted 55° to allow optimal viewing of the angel for the user. It is easy to use, can be operated with one hand thanks to the design of a holding handle. All cables are routed into the arm thanks to the integrated cable management and is therefore easy to clean.

## **Technical specifications:**

- \* Integrated cable channel
- \* The head of this arm complies with the screen mounting standard: VESA MIS-D 75 mm and 100 mm.
- \* Compatible with screens whose weight does not exceed 6-12 Kg.
- \* Touch screen stability.
- \* Screen tilt: 40° down and 15° up
- \* Screen Rotation: 370°.
- \* Arm rotation: 370°.
- \* Height adjustment: 60° down, 420° up
- \* Total length 1825 mm
- \* Compatible with multimedia terminals (TMM)
- \* Carrying handle
- \* Ceiling mounting on an adjustable column from 1200 to 1800 mm
- \* Color White
- \* All our medical arms are in conformity: CE, ROHS, Medical Grade, Regulations MDD 93/42 ECC.
- \* Warranty: 5 years