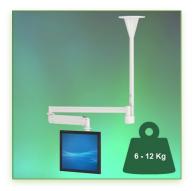

Part Number: 667.102— Presentation
Long Medical Monitor Arm adjustable in height 700 + 930 mm,
ceiling mounting supported weight 6-12 Kg

Display Compatibility: 26" Wide ( Weight) Supported Weight: 6-12 Kg VESA standard: 75 / 100 mm

## Long Medical Monitor Arm adjustable in height 700 + 930 mm, ceiling mounting supported weight 6-12 Kg

This Long Horizontal Medical Monitor Arm of 700 + 930 mm with height adjustment by gas spring allows to fix, orient and adjust perfectly the LCD screen. It is coated with an anti-microbial agent offering hygiene and cleaning down to the last detail. Its modern design has been specially designed for healthcare environments. This long reach medical arm is a solution when large travel is required, it also improves the ergonomic working environment because it adapts easily to the person using it. The medical arm has a maximum horizontal reach of 1825 mm. Mounted on the ceiling this arm gives many possibilities to be moved around an arm beds in hospitals so that patients and nurses / doctors can use it. The mounted monitor can be rotated 370° and tilted 55° to allow optimal viewing of the angel for the user. It is easy to use, can be operated with one hand thanks to the design of a holding handle. All cables are routed into the arm thanks to the integrated cable management and is therefore easy to clean.