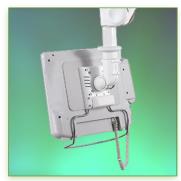

## Long Medical Monitor Arm adjustable in height 700 + 930 mm, ceiling mounting supported weight 6-12 Kg

This Long Horizontal Medical Monitor Arm of 700 + 930 mm with height adjustment by gas spring allows to fix, orient and adjust perfectly the LCD screen. It is coated with an anti-microbial agent offering hygiene and cleaning down to the last detail. Its modern design has been specially designed for healthcare environments. This long reach medical arm is a solution when large travel is required, it also improves the ergonomic working environment because it adapts easily to the person using it. The medical arm has a maximum horizontal reach of 1825 mm. Mounted on the ceiling this arm gives many possibilities to be moved around an arm beds in hospitals so that patients and nurses / doctors can use it. The mounted monitor can be rotated 370° and tilted 55° to allow optimal viewing of the angel for the user. It is easy to use, can be operated with one hand thanks to the design of a holding handle. All cables are routed into the arm thanks to the integrated cable management and is therefore easy to clean.

The height and position of the arm can be easily adjusted using one hand due to the dual design of the gas spring.

It can be used with many different screens even widescreen and touch screens with a maximum weight of 12 kg. The display must have the VESA mounting standard 75 x 75 mm / 100 x 100 mm or a special mounting plate if necessary.