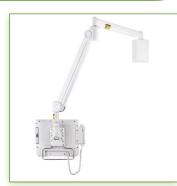

## Long Medical Monitor Arm adjustable in height 700 + 930 mm, direct wall mounting supported weight 6-12 Kg

This Long Horizontal Medical Monitor Arm of 700 + 930 mm with height adjustment by gas spring allows to fix, orient and adjust perfectly the LCD screen. It is coated with an anti-microbial agent offering hygiene and cleaning down to the last detail. Its modern design has been specially designed for healthcare environments. This long reach medical arm is a solution when large travel is required, it also improves the ergonomic working environment because it adapts easily to the person using it. The medical arm has a maximum horizontal reach of 1825 mm. Mounted on the wall this arm gives many possibilities to be moved around an arm beds in hospitals so that patients and nurses / doctors can use it.

## **Technical specifications:**

- \* Integrated cable channel
- \* The head of this arm complies with the screen mounting standard: VESA MIS-D 75 mm and 100 mm.
- \* Compatible with screens whose weight does not exceed 6-12 Kg.
- \* Touch screen stability.
- \* Screen tilt: 40° down and 15° up
- \* Screen Rotation: 370°.
- \* Arm rotation: 370°.
- \* Height adjustment: 60° down, 420° up
- \* Total length 1825 mm
- \* Compatible with multimedia terminals (TMM)
- \* Carrying handle
- \* Wall mounting with cable box included
- \* Color White
- \* All our medical arms are in conformity: CE, ROHS, Medical Grade, Regulations MDD 93/42 ECC.
- \* Warranty: 5 years