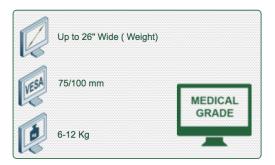

## Part Number: 666.102—Presentation

Long Bras Médical ajustable en hauteur de 700 + 930 mm, fixation murale directe poids supporté 6-12 Kg

Display Compatibility: 26" Wide (Weight) Supported Weight: 6-12 Kg VESA standard: 75 / 100 mm

The height and position of the arm can be easily adjusted using one hand to the dual design of the gas spring.

It can be used with many different screens even widescreen and touch screens with a maximum weight of 12 kg. The display must have the VESA mounting standard 75 x 75 mm / 100 x 100 mm or a special mounting plate if necessary.

## **Technical specifications:**

- \* Integrated cable channel
- \* The head of this arm complies with the screen mounting standard: VESA MIS-D 75 mm and 100 mm.
- \* Compatible with screens whose weight does not exceed 6-12 Kg.
- \* Touch screen stability.
- \* Screen tilt: 40° down and 15° up
- \* Screen Rotation: 370°.
- \* Arm rotation: 370°.
- \* Height adjustment: 60° down, 420° up
- \* Total length 1825 mm
- \* Compatible with multimedia terminals (TMM)
- \* Carrying handle
- \* Wall mounting with cable box included
- \* Color White
- \* All our medical arms are in conformity: CE, ROHS, Medical Grade, Regulations MDD 93/42 ECC.
- \* Warranty: 5 years