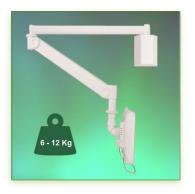

## Part Number: 666.102—Presentation

Long Bras Médical ajustable en hauteur de 700 + 930 mm, fixation murale directe poids supporté 6-12 Kg

Display Compatibility: 26" Wide (Weight) Supported Weight: 6-12 Kg VESA standard: 75 / 100 mm

## Long Medical Monitor Arm adjustable in height 700 + 930 mm, direct wall mounting supported weight 6-12 Kg

This Long Horizontal Medical Monitor Arm of 700 + 930 mm with height adjustment by gas spring allows to fix, orient and adjust perfectly the LCD screen. It is coated with an anti-microbial agent offering hygiene and cleaning down to the last detail. Its modern design has been specially designed for healthcare environments. This long reach medical arm is a solution when large travel is required, it also improves the ergonomic working environment because it adapts easily to the person using it. The medical arm has a maximum horizontal reach of 1825 mm. Mounted on the wall this arm gives many possibilities to be moved around an arm beds in hospitals so that patients and nurses / doctors can use it.