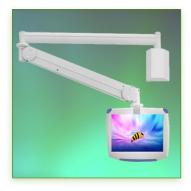

## Long Medical Monitor Arm adjustable in height 700 + 930 mm, direct wall mounting supported weight 6-12 Kg

This Long Horizontal Medical Monitor Arm of 700 + 930 mm with height adjustment by gas spring allows to fix, orient and adjust perfectly the LCD screen. It is coated with an anti-microbial agent offering hygiene and cleaning down to the last detail. Its modern design has been specially designed for healthcare environments. This long reach medical arm is a solution when large travel is required, it also improves the ergonomic working environment because it adapts easily to the person using it. The medical arm has a maximum horizontal reach of 1825 mm. Mounted on the wall this arm gives many possibilities to be moved around an arm beds in hospitals so that patients and nurses / doctors can use it.

The mounted monitor can be rotated 370° and tilted 55° to allow optimal viewing of the angel for the user. It is easy to use, can be operated with one hand thanks to the design of a holding handle. All cables are routed into the arm thanks to the integrated cable management and is therefore easy to clean. The height and position of the arm can be easily adjusted using one hand due

The height and position of the arm can be easily adjusted using one hand to the dual design of the gas spring.

It can be used with many different screens even widescreen and touch screens with a maximum weight of 12 kg. The display must have the VESA mounting standard 75 x 75 mm / 100 x 100 mm or a special mounting plate if necessary.