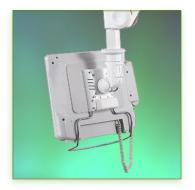

The mounted monitor can be rotated 370° and tilted 55° to allow optimal viewing of the angel for the user. It is easy to use, can be operated with one hand thanks to the design of a holding handle. All cables are routed into the arm thanks to the integrated cable management and is therefore easy to clean. The height and position of the arm can be easily adjusted using one hand due

The height and position of the arm can be easily adjusted using one hand to the dual design of the gas spring.

It can be used with many different screens even widescreen and touch screens with a maximum weight of 12 kg. The display must have the VESA mounting standard 75 x 75 mm / 100 x 100 mm or a special mounting plate if necessary.

## **Technical specifications:**

- \* Integrated cable channel
- \* The head of this arm complies with the screen mounting standard: VESA MIS-D 75 mm and 100 mm.
- \* Compatible with screens whose weight does not exceed 6-12 Kg.
- \* Touch screen stability.
- \* Screen tilt: 40° down and 15° up
- \* Screen Rotation: 370°.
- \* Arm rotation: 370°.
- \* Height adjustment: 60° down, 420° up
- \* Total length 1825 mm
- \* Compatible with multimedia terminals (TMM)
- \* Carrying handle
- \* Wall mounting with cable box included
- \* Color White
- \* All our medical arms are in conformity: CE, ROHS, Medical Grade, Regulations MDD 93/42 ECC.
- \* Warranty: 5 years