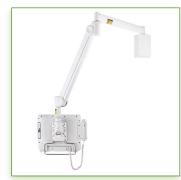

## Long Medical Monitor Arm adjustable in height 700 + 930 mm, direct wall mounting supported weight 1-6 Kg

This Long Horizontal Medical Monitor Arm of 700 + 930 mm with height adjustment by gas spring allows to fix, orient and adjust perfectly the LCD screen. It is coated with an anti-microbial agent offering hygiene and cleaning down to the last detail. Its modern design has been specially designed for healthcare environments. This long reach medical arm is a solution when large travel is required, it also improves the ergonomic working environment because it adapts easily to the person using it. The medical arm has a maximum horizontal reach of 1825 mm. Mounted on the wall this arm gives many possibilities to be moved around an arm beds in hospitals so that patients and nurses / doctors can use it.

The mounted monitor can be rotated 370° and tilted 55° to allow optimal viewing of the angel for the user. It is easy to use, can be operated with one hand thanks to the design of a holding handle. All cables are routed into the arm thanks to the integrated cable management and is therefore easy to clean. The height and position of the arm can be easily adjusted using one hand due to the dual design of the gas spring.