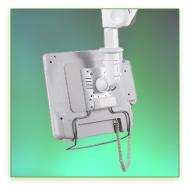

The mounted monitor can be rotated 370° and tilted 55° to allow optimal viewing of the angel for the user. It is easy to use, can be operated with one hand thanks to the design of a holding handle. All cables are routed into the arm thanks to the integrated cable management and is therefore easy to clean. The height and position of the arm can be easily adjusted using one hand due to the dual design of the gas spring.

## **Technical specifications:**

- \* Integrated cable channel
- \* The head of this arm complies with the screen mounting standard: VESA MIS-D 75 mm and 100 mm.
- \* Compatible with screens whose weight does not exceed 1-6 Kg.
- \* Touch screen stability.
- \* Screen tilt: 40° down and 15° up
- \* Screen Rotation: 370°.
- \* Arm rotation: 370°.
- \* Height adjustment: 60° down, 420° up
- \* Total length 1825 mm
- \* Compatible with multimedia terminals (TMM)
- \* Carrying handle
- \* Wall mounting with cable box included
- \* Color White
- \* All our medical arms are in conformity: CE, ROHS, Medical Grade, Regulations MDD 93/42 ECC.
- \* Warranty: 5 years