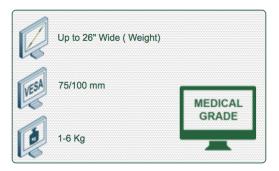

## Part Number: 666.101— Presentation Long Medical Monitor Arm adjustable in height 700 + 930

Long Medical Monitor Arm adjustable in height 700 + 930 mm, direct wall mounting supported weight 1-6 Kg

Display Compatibility: 26" Wide (Weight)

Supported Weight: 1-6 Kg VESA standard: 75 / 100 mm

Do not hesitate to contact us if you have any questions about this product.

Warranty: 5 years

000.666.101

White

90 x 30 x 47 cm

20 Kg

666.101

It can be used with many different screens even widescreen and touch screens with a maximum weight of 6 kg. The display must have the VESA mounting standard 75 x 75 mm / 100 x 100 mm or a special mounting plate if necessary.

## **Technical specifications:**

- \* Integrated cable channel
- \* The head of this arm complies with the screen mounting standard: VESA MIS-D 75 mm and 100 mm.
- \* Compatible with screens whose weight does not exceed 1-6 Kg.
- \* Touch screen stability.
- \* Screen tilt: 40° down and 15° up
- \* Screen Rotation: 370°.
- \* Arm rotation: 370°.
- \* Height adjustment: 60° down, 420° up
- \* Total length 1825 mm
- \* Compatible with multimedia terminals (TMM)
- \* Carrying handle
- \* Wall mounting with cable box included
- \* Color White
- \* All our medical arms are in conformity: CE, ROHS, Medical Grade, Regulations MDD 93/42 ECC.
- \* Warranty: 5 years