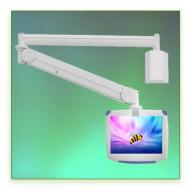

## Long Medical Monitor Arm adjustable in height 700 + 930 mm, direct wall mounting supported weight 1-6 Kg

This Long Horizontal Medical Monitor Arm of 700 + 930 mm with height adjustment by gas spring allows to fix, orient and adjust perfectly the LCD screen. It is coated with an anti-microbial agent offering hygiene and cleaning down to the last detail. Its modern design has been specially designed for healthcare environments. This long reach medical arm is a solution when large travel is required, it also improves the ergonomic working environment because it adapts easily to the person using it. The medical arm has a maximum horizontal reach of 1825 mm. Mounted on the wall this arm gives many possibilities to be moved around an arm beds in hospitals so that patients and nurses / doctors can use it.

It can be used with many different screens even widescreen and touch screens with a maximum weight of 6 kg. The display must have the VESA mounting standard 75 x 75 mm / 100 x 100 mm or a special mounting plate if necessary.