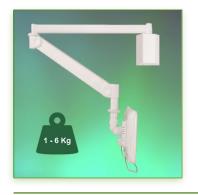

## Part Number: 666.101— Presentation Long Medical Monitor Arm adjustable in height 700 + 930

Long Medical Monitor Arm adjustable in height 700 + 930 mm, direct wall mounting supported weight 1-6 Kg

Display Compatibility: 26" Wide (Weight)

## Long Medical Monitor Arm adjustable in height 700 + 930 mm, direct wall mounting supported weight 1-6 Kg

This Long Horizontal Medical Monitor Arm of 700 + 930 mm with height adjustment by gas spring allows to fix, orient and adjust perfectly the LCD screen. It is coated with an anti-microbial agent offering hygiene and cleaning down to the last detail. Its modern design has been specially designed for healthcare environments. This long reach medical arm is a solution when large travel is required, it also improves the ergonomic working environment because it adapts easily to the person using it. The medical arm has a maximum horizontal reach of 1825 mm. Mounted on the wall this arm gives many possibilities to be moved around an arm beds in hospitals so that patients and nurses / doctors can use it.

Supported Weight: 1-6 Kg VESA standard: 75 / 100 mm

Do not hesitate to contact us if you have any questions about this product.

Warranty: 5 years

000.666.101

White

90 x 30 x 47 cm

20 Kg

666.101