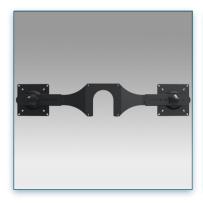

## Mounting adapter kit for two monitors

Working on two screens rather than just one often has productivity advantages. This kit includes all the parts you need to adapt a single screen support arm to a dual screen support. No need to buy a new monitor arm.

## **Technical specifications:**

- \* The kit includes a mounting bar and 2 VESA fasteners
- \* Can be mounted on VESA MIS-D 100 x 100 mounting brackets of the display support arms
- \* Compatible with VESA MIS-D 75 x 75/100 x 100 mm
- \* Dimensional limit of the screen: width 655 mm
- \* Easy to assemble and adjust
- \* For ideal screen alignment
- \* Adjustable in width
- \* 6 mm thick steel structure
- \* Adapts to portrait and landscape screens
- \* Weight: 2 Kg
- \* Color: Black