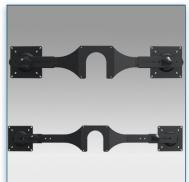

## Mounting adapter kit for two monitors

Working on two screens rather than just one often has productivity advantages. This kit includes all the parts you need to adapt a single screen support arm to a dual screen support. No need to buy a new monitor arm.

## **Technical specifications:**

- \* The kit includes a mounting bar and 2 VESA fasteners
- \* Can be mounted on VESA MIS-D 100 x 100 mounting brackets of the display support arms
- \* Compatible with VESA MIS-D 75 x 75/100 x 100 mm
- \* Dimensional limit of the screen: width 655 mm
- \* Easy to assemble and adjust
- \* For ideal screen alignment
- \* Adjustable in width
- \* 6 mm thick steel structure
- \* Adapts to portrait and landscape screens
- \* Weight: 2 Kg
- \* Color: Black