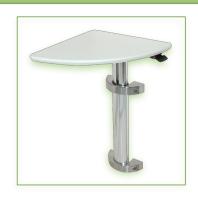

# Medical Station Corner Table INTOP 8, H Class, Height adjustable wall mount

The science of access to technology at the point of care everywhere

## **Technical characteristics:**

- \* Corner worktop 50,80 x 50,80
- \* Work surface height adjustment to 119.38 cm
- \* Depth 50.80 cm from wall

Maximum installation space required:

- \* Height: 119.38 cm x Width: 50.80 cm x Depth: 50.80 cm
- \* Total weight: 11.79 Kg
- \* Colour: Platinium and White