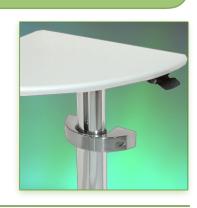

## 1. Real ability to adjust the height from one seat to another:

StS® lifting technology offers 45.72 cm of effortless height adjustment using a hand lever.

#### 2. Rock solid construction:

Professionally designed to withstand the rigorous demands of the health care environment