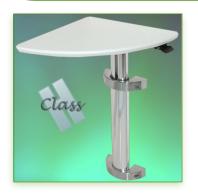

# Medical Station Corner Table INTOP 8, H Class, Height adjustable wall mount

The science of access to technology at the point of care everywhere

## **Technical characteristics:**

- \* Corner worktop 50,80 x 50,80
- \* Work surface height adjustment to 119.38 cm
- \* Depth 50.80 cm from wall

Maximum installation space required:

- \* Height: 119.38 cm x Width: 50.80 cm x Depth: 50.80 cm
- \* Total weight: 11.79 Kg
- \* Colour: Platinium and White