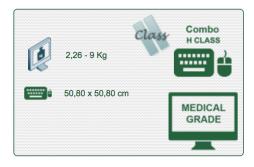

Warranty: 5 years

000.115.004

Platinum and White

On Measure

- 10,88 Kg

115.004

## **Technical characteristics:**

- \* Corner worktop 50,80 x 50,80
- \* Work surface height adjustment to 119.38 cm
- \* Depth 50.80 cm from wall

Maximum installation space required:

- \* Height: 119.38 cm x Width: 50.80 cm x Depth: 50.80 cm
- \* Total weight: 11.79 Kg
- \* Colour: Platinium and White