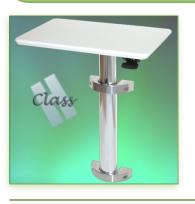

## Part Number: 115.003— Presentation Medical Station Table INTOP 7, H Class, Height adjustable wall mount

## Medical Station Combo INTOP 7, H Class, Height adjustable wall mount

The science of access to technology at the point of care everywhere **INTOP H CLASS is an exclusive combination of:** 

- \* StS® lifting technology patented and easy to use by hand pedal
- \* Quick, easy and extensive station customization
- \* Easy assembly
- \* 10x faster deployment than others
- \* Unsurpassed value
- \* Exclusive attention to the needs of health clinicians
- \* Unlimited support for integrators, IT and clinicians
- •Solid as rock and on the wall with the advantages:

\* Technical characteristics:

- \* Work surface 40,64 x 63,50 cm
- \* Work surface height adjustment to 119.38 cm
- \* Depth 50.80 cm from wall
- Maximum installation space required:
- \* Height: 119.38 cm x Width: 50.80 cm x Depth: 50.80 cm
- \* Total weight: 11.79 Kg
- \* Colour: Platinium and White