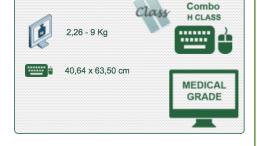

\* Technical characteristics:

- \* Work surface 40,64 x 63,50 cm
- \* Work surface height adjustment to 119.38 cm
- \* Depth 50.80 cm from wall
- Maximum installation space required:
- \* Height: 119.38 cm x Width: 50.80 cm x Depth: 50.80 cm
- \* Total weight: 11.79 Kg
- \* Colour: Platinium and White