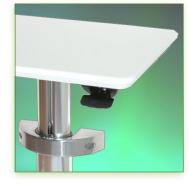

#### 1. Real ability to adjust the height from one seat to another:

StS® lifting technology offers 45.72 cm of effortless height adjustment using a hand lever.

### 2. Rock solid construction:

Professionally designed to withstand the rigorous demands of the health care environment

#### 4. Easy to assembly:

Minimum installation required for economical installation.