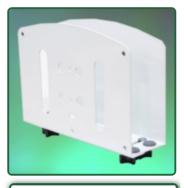

## UC Holder for Medical Arm Combo H Class WT Wall Mount

UC Holder for Medical Arm Combo H Class WT Wall Mount

\* This central unit holder is mounted on the wall rail of the H Class WT series of medical arms.