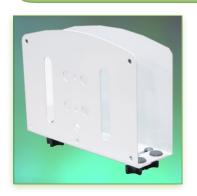

## UC Holder for Medical Arm Combo H Class WT Wall Mount

UC Holder for Medical Arm Combo H Class WT Wall Mount

\* This central unit holder is mounted on the wall rail of the H Class WT series of medical arms.