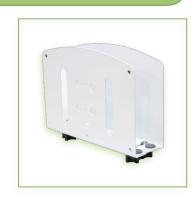

## UC Holder for Medical Arm Combo H Class WT Wall Mount

UC Holder for Medical Arm Combo H Class WT Wall Mount

\* This central unit holder is mounted on the wall rail of the H Class WT series of medical arms.