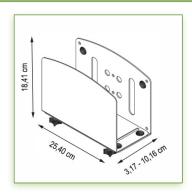

## **Technical specifications:**

- \* Depth adjustment from 3.17 to 10.16 cm
- \* Height 18.41 cm
- \* Width 25.40 cm
- \* Has 2 depth adjustment knobs to securely and properly attach the computer.
- \* Color White